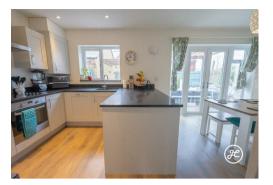

## **ACCOMMODATION**

This modern family home briefly comprises: an entrance hallway, cloakroom, impressive kitchen/dining room, and a lounge. The upstairs boasts three generously sized bedrooms, with the primary bedroom having its own en-suite shower room and fitted wardrobes. The remaining two bedrooms all share the luxurious family bathroom. Externally this home benefits from a garage and parking for two vehicles and an impressive landscaped rear garden with multiple seating areas.