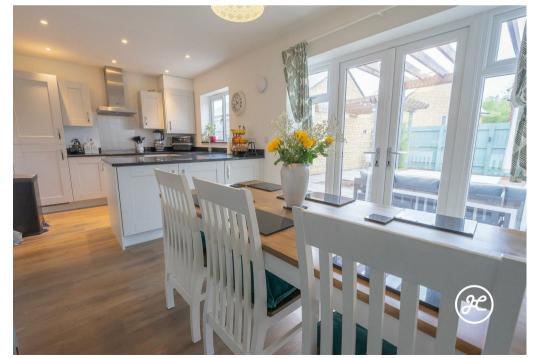

## **ACCOMMODATION**

This modern family home briefly comprises: an entrance hallway, cloakroom, impressive kitchen/dining room, and a lounge. The upstairs boasts three generously sized bedrooms, with the primary bedroom having its own en-suite shower room and fitted wardrobes. The remaining two bedrooms all share the luxurious family bathroom. Externally this home benefits from a garage and parking for two vehicles and an impressive landscaped rear garden with multiple seating areas.