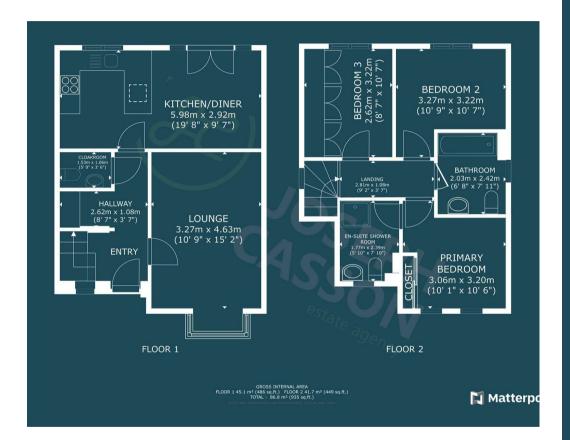

## **ACCOMMODATION**

This modern family home briefly comprises: an entrance hallway, cloakroom, impressive kitchen/dining room, and a lounge. The upstairs boasts three generously sized bedrooms, with the primary bedroom having its own en-suite shower room and fitted wardrobes. The remaining two bedrooms all share the luxurious family bathroom. Externally this home benefits from a garage and parking for two vehicles and an impressive landscaped rear garden with multiple seating areas.