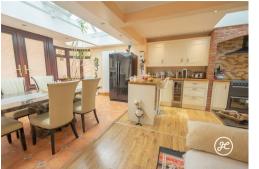

Nestled in 'The Cloisters' near the NDR, this charming threebedroom semi-detached house offers an expansive open-plan kitchen/dining/living area, perfect for family gatherings, plus a cozy separate lounge for more intimate moments.

### ACCOMMODATION

This double glazed, gas centrally heated accommodation briefly comprises: entrance porch with a storage cupboard, hallway, cloakroom, original kitchen (now utility room), lounge, and the extended kitchen/dining/living room with underfloor heating & airconditioning. Arranged on the first floor are three bedrooms and a bathroom all accessed from the landing. Outside, there is parking on own driveway, front garden, and an enclosed hard landscaped rear garden with a shed and hot tub.