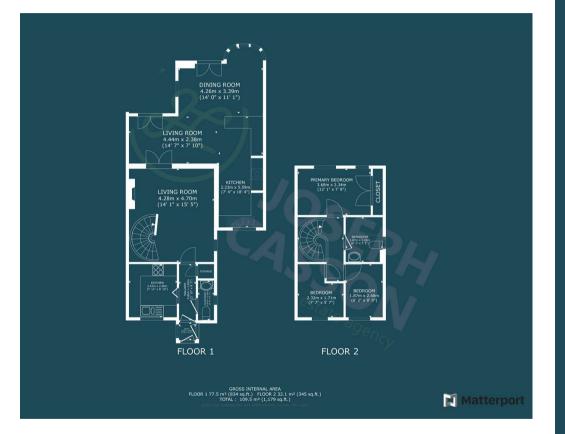

### ACCOMMODATION

This double glazed, gas centrally heated accommodation briefly comprises: entrance porch with a storage cupboard, hallway, cloakroom, original kitchen (now utility room), lounge, and the extended kitchen/dining/living room with underfloor heating & airconditioning. Arranged on the first floor are three bedrooms and a bathroom all accessed from the landing. Outside, there is parking on own driveway, front garden, and an enclosed hard landscaped rear garden with a shed and hot tub.