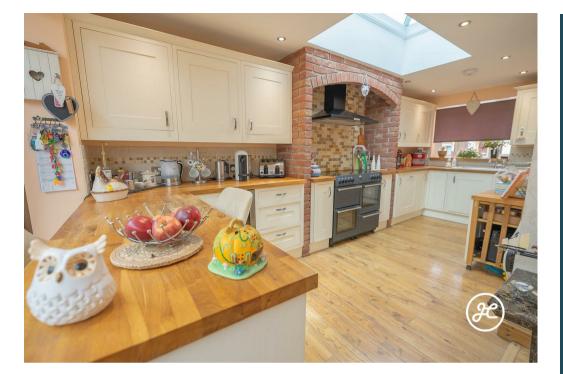

Nestled in 'The Cloisters' near the NDR, this charming threebedroom semi-detached house offers an expansive open-plan kitchen/dining/living area, perfect for family gatherings, plus a cozy separate lounge for more intimate moments.

### ACCOMMODATION

This double glazed, gas centrally heated accommodation briefly comprises: entrance porch with a storage cupboard, hallway, cloakroom, original kitchen (now utility room), lounge, and the extended kitchen/dining/living room with underfloor heating & airconditioning. Arranged on the first floor are three bedrooms and a bathroom all accessed from the landing. Outside, there is parking on own driveway, front garden, and an enclosed hard landscaped rear garden with a shed and hot tub.