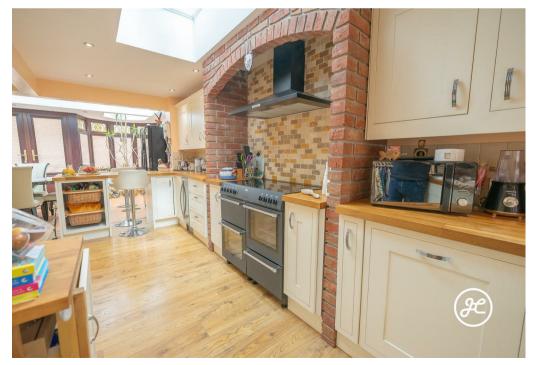

Nestled in 'The Cloisters' near the NDR, this charming threebedroom semi-detached house offers an expansive open-plan kitchen/dining/living area, perfect for family gatherings, plus a cozy separate lounge for more intimate moments.

### ACCOMMODATION

This double glazed, gas centrally heated accommodation briefly comprises: entrance porch with a storage cupboard, hallway, cloakroom, original kitchen (now utility room), lounge, and the extended kitchen/dining/living room with underfloor heating & airconditioning. Arranged on the first floor are three bedrooms and a bathroom all accessed from the landing. Outside, there is parking on own driveway, front garden, and an enclosed hard landscaped rear garden with a shed and hot tub.