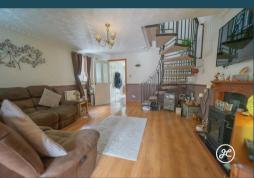

Nestled in 'The Cloisters' near the NDR, this charming threebedroom semi-detached house offers an expansive open-plan kitchen/dining/living area, perfect for family gatherings, plus a cozy separate lounge for more intimate moments.

### ACCOMMODATION

This double glazed, gas centrally heated accommodation briefly comprises: entrance porch with a storage cupboard, hallway, cloakroom, original kitchen (now utility room), lounge, and the extended kitchen/dining/living room with underfloor heating & airconditioning. Arranged on the first floor are three bedrooms and a bathroom all accessed from the landing. Outside, there is parking on own driveway, front garden, and an enclosed hard landscaped rear garden with a shed and hot tub.