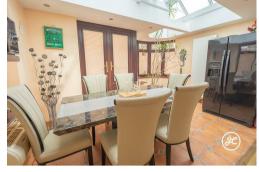

### ACCOMMODATION

This double glazed, gas centrally heated accommodation briefly comprises: entrance porch with a storage cupboard, hallway, cloakroom, original kitchen (now utility room), lounge, and the extended kitchen/dining/living room with underfloor heating & airconditioning. Arranged on the first floor are three bedrooms and a bathroom all accessed from the landing. Outside, there is parking on own driveway, front garden, and an enclosed hard landscaped rear garden with a shed and hot tub.