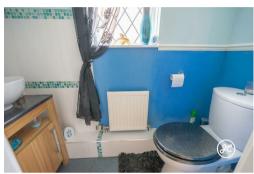

### ACCOMMODATION

This double glazed, gas centrally heated accommodation briefly comprises: entrance porch with a storage cupboard, hallway, cloakroom, original kitchen (now utility room), lounge, and the extended kitchen/dining/living room with underfloor heating & airconditioning. Arranged on the first floor are three bedrooms and a bathroom all accessed from the landing. Outside, there is parking on own driveway, front garden, and an enclosed hard landscaped rear garden with a shed and hot tub.