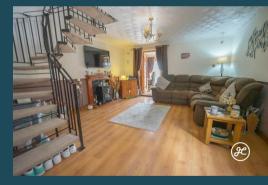

Nestled in 'The Cloisters' near the NDR, this charming threebedroom semi-detached house offers an expansive open-plan kitchen/dining/living area, perfect for family gatherings, plus a cozy separate lounge for more intimate moments.

### ACCOMMODATION

This double glazed, gas centrally heated accommodation briefly comprises: entrance porch with a storage cupboard, hallway, cloakroom, original kitchen (now utility room), lounge, and the extended kitchen/dining/living room with underfloor heating & airconditioning. Arranged on the first floor are three bedrooms and a bathroom all accessed from the landing. Outside, there is parking on own driveway, front garden, and an enclosed hard landscaped rear garden with a shed and hot tub.