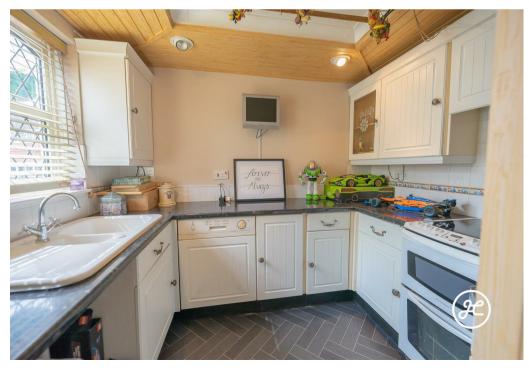

### ACCOMMODATION

This double glazed, gas centrally heated accommodation briefly comprises: entrance porch with a storage cupboard, hallway, cloakroom, original kitchen (now utility room), lounge, and the extended kitchen/dining/living room with underfloor heating & airconditioning. Arranged on the first floor are three bedrooms and a bathroom all accessed from the landing. Outside, there is parking on own driveway, front garden, and an enclosed hard landscaped rear garden with a shed and hot tub.