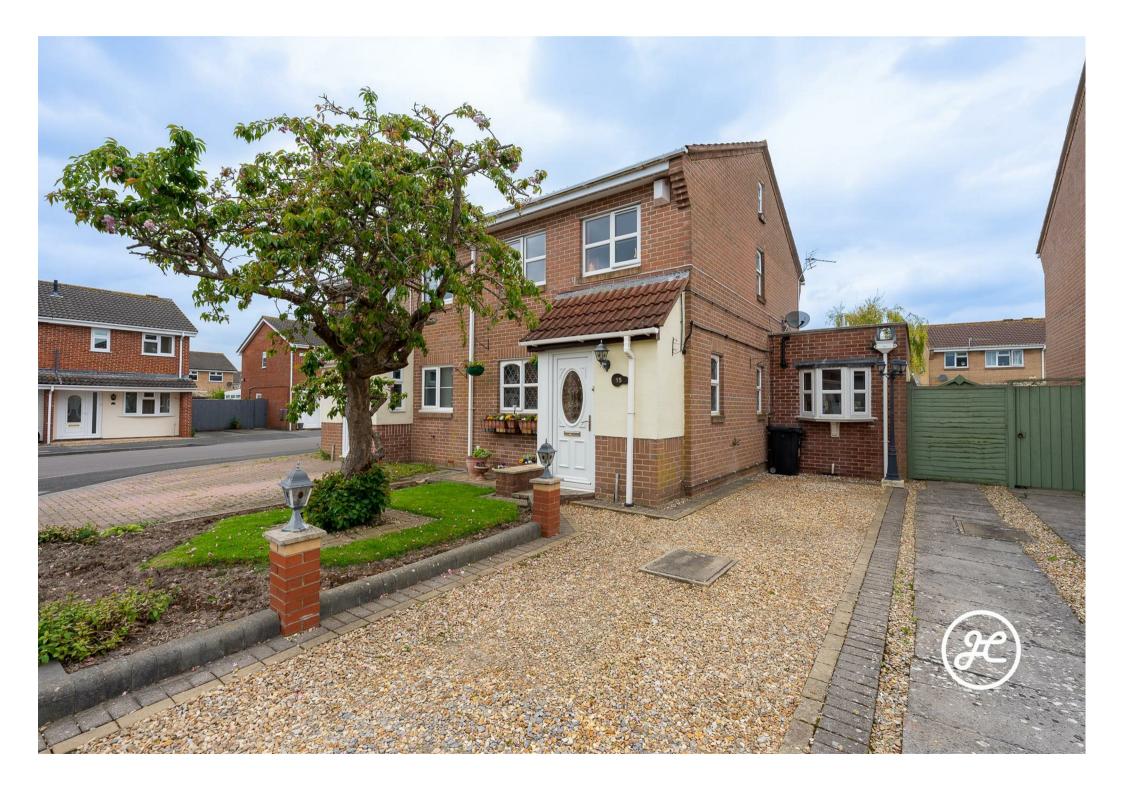

# Caradon Place Bridgwater TA6 3TW

Nestled in 'The Cloisters' near the NDR, this charming threebedroom semi-detached house offers an expansive open-plan kitchen/dining/living area, perfect for family gatherings, plus a cozy separate lounge for more intimate moments.

### ACCOMMODATION

This double glazed, gas centrally heated accommodation briefly comprises: entrance porch with a storage cupboard, hallway, cloakroom, original kitchen (now utility room), lounge, and the extended kitchen/dining/living room with underfloor heating & airconditioning. Arranged on the first floor are three bedrooms and a bathroom all accessed from the landing. Outside, there is parking on own driveway, front garden, and an enclosed hard landscaped rear garden with a shed and hot tub.

### LOCATION

This popular development is accessed off Western Way (NDR) and is ideally situated for access to both Bridgwater Town Centre and the M5. Chilton Trinity Secondary School, 1610 Sports Centre (including swimming pool) and The Green is a short distance away, as are a wide range of other local amenities.