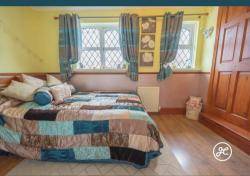

### ACCOMMODATION

This double glazed, gas centrally heated accommodation briefly comprises: entrance porch with a storage cupboard, hallway, cloakroom, original kitchen (now utility room), lounge, and the extended kitchen/dining/living room with underfloor heating & airconditioning. Arranged on the first floor are three bedrooms and a bathroom all accessed from the landing. Outside, there is parking on own driveway, front garden, and an enclosed hard landscaped rear garden with a shed and hot tub.