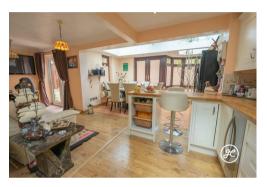

Nestled in 'The Cloisters' near the NDR, this charming threebedroom semi-detached house offers an expansive open-plan kitchen/dining/living area, perfect for family gatherings, plus a cozy separate lounge for more intimate moments.

### ACCOMMODATION

This double glazed, gas centrally heated accommodation briefly comprises: entrance porch with a storage cupboard, hallway, cloakroom, original kitchen (now utility room), lounge, and the extended kitchen/dining/living room with underfloor heating & airconditioning. Arranged on the first floor are three bedrooms and a bathroom all accessed from the landing. Outside, there is parking on own driveway, front garden, and an enclosed hard landscaped rear garden with a shed and hot tub.