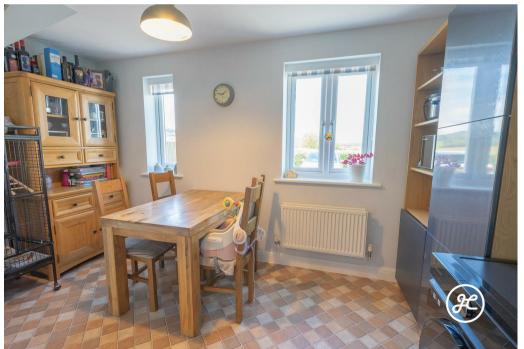

## **ACCOMMODATION**

This well-presented property briefly comprises: an entrance hallway, cloakroom, and open-plan kitchen/diner to the ground floor, with the living room, two bedrooms, and a bathroom on the first floor. Outside, there is one allocated parking space.