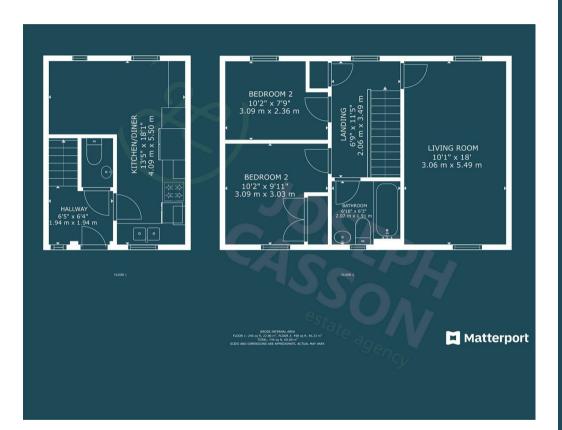

## **ACCOMMODATION**

This well-presented property briefly comprises: an entrance hallway, cloakroom, and open-plan kitchen/diner to the ground floor, with the living room, two bedrooms, and a bathroom on the first floor. Outside, there is one allocated parking space.