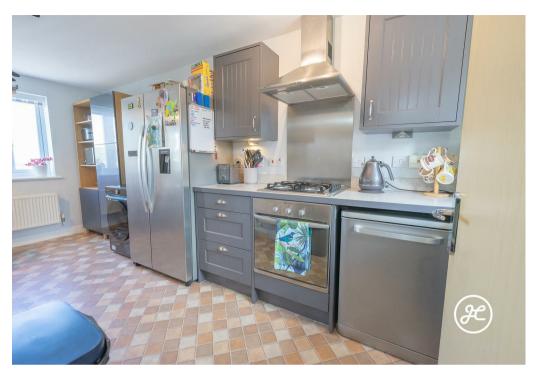

## **ACCOMMODATION**

This well-presented property briefly comprises: an entrance hallway, cloakroom, and open-plan kitchen/diner to the ground floor, with the living room, two bedrooms, and a bathroom on the first floor. Outside, there is one allocated parking space.