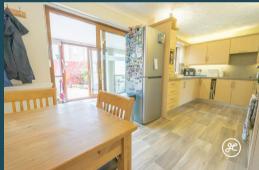

#### **ACCOMMODATION**

This double glazed, gas centrally heated (new boiler installed in March 2024) accommodation briefly comprises: an entrance porch, hallway, lounge, kitchen/diner, and conservatory to the ground floor. Arranged on the first floor, are three bedrooms, a bathroom, and an additional WC. Externally, there is a low-maintenance front garden, parking for two vehicles on the driveway, garage, workshop, and an enclosed garden to both the side and rear aspects.