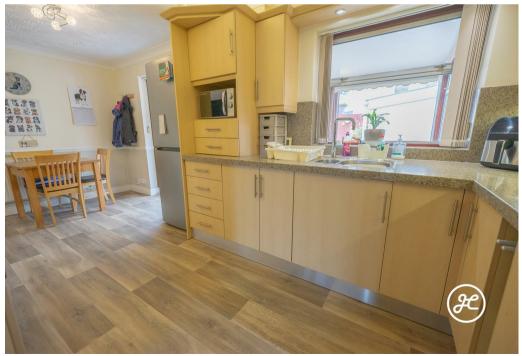

#### **ACCOMMODATION**

This double glazed, gas centrally heated (new boiler installed in March 2024) accommodation briefly comprises: an entrance porch, hallway, lounge, kitchen/diner, and conservatory to the ground floor. Arranged on the first floor, are three bedrooms, a bathroom, and an additional WC. Externally, there is a low-maintenance front garden, parking for two vehicles on the driveway, garage, workshop, and an enclosed garden to both the side and rear aspects.