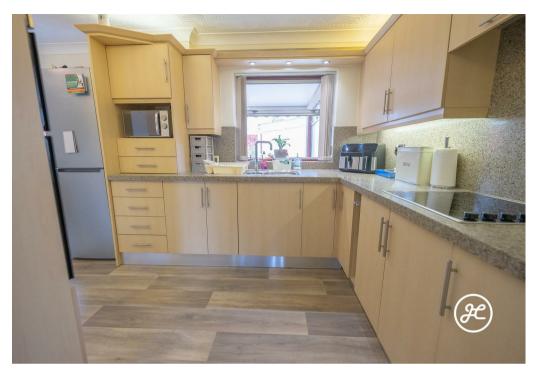

#### **ACCOMMODATION**

This double glazed, gas centrally heated (new boiler installed in March 2024) accommodation briefly comprises: an entrance porch, hallway, lounge, kitchen/diner, and conservatory to the ground floor. Arranged on the first floor, are three bedrooms, a bathroom, and an additional WC. Externally, there is a low-maintenance front garden, parking for two vehicles on the driveway, garage, workshop, and an enclosed garden to both the side and rear aspects.