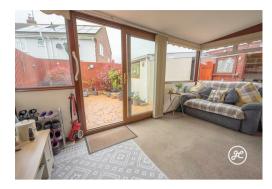

#### **ACCOMMODATION**

This double glazed, gas centrally heated (new boiler installed in March 2024) accommodation briefly comprises: an entrance porch, hallway, lounge, kitchen/diner, and conservatory to the ground floor. Arranged on the first floor, are three bedrooms, a bathroom, and an additional WC. Externally, there is a low-maintenance front garden, parking for two vehicles on the driveway, garage, workshop, and an enclosed garden to both the side and rear aspects.