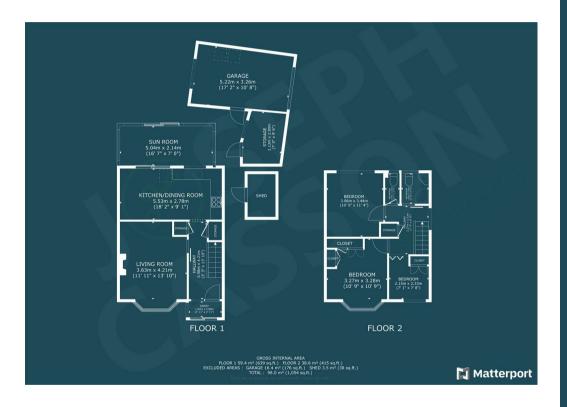

#### **ACCOMMODATION**

This double glazed, gas centrally heated (new boiler installed in March 2024) accommodation briefly comprises: an entrance porch, hallway, lounge, kitchen/diner, and conservatory to the ground floor. Arranged on the first floor, are three bedrooms, a bathroom, and an additional WC. Externally, there is a low-maintenance front garden, parking for two vehicles on the driveway, garage, workshop, and an enclosed garden to both the side and rear aspects.