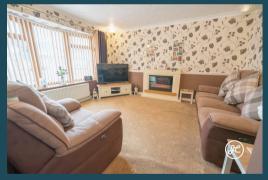

#### **ACCOMMODATION**

This double glazed, gas centrally heated (new boiler installed in March 2024) accommodation briefly comprises: an entrance porch, hallway, lounge, kitchen/diner, and conservatory to the ground floor. Arranged on the first floor, are three bedrooms, a bathroom, and an additional WC. Externally, there is a low-maintenance front garden, parking for two vehicles on the driveway, garage, workshop, and an enclosed garden to both the side and rear aspects.