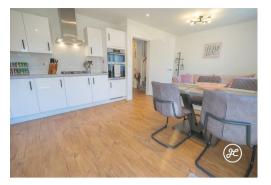

### **ACCOMMODATION**

This modern family home briefly comprises: an entrance hallway, cloakroom, utility cupboard, impressive kitchen/dining/family room, and a lounge. The upstairs boasts four generously sized bedrooms, with the primary bedroom having its own en-suite shower room and fitted wardrobes. The remaining three bedrooms all share the luxurious family bathroom with separate bath.