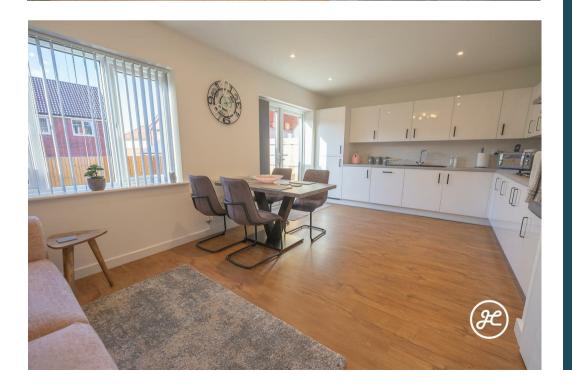

### **ACCOMMODATION**

This modern family home briefly comprises: an entrance hallway, cloakroom, utility cupboard, impressive kitchen/dining/family room, and a lounge. The upstairs boasts four generously sized bedrooms, with the primary bedroom having its own en-suite shower room and fitted wardrobes. The remaining three bedrooms all share the luxurious family bathroom with separate bath.