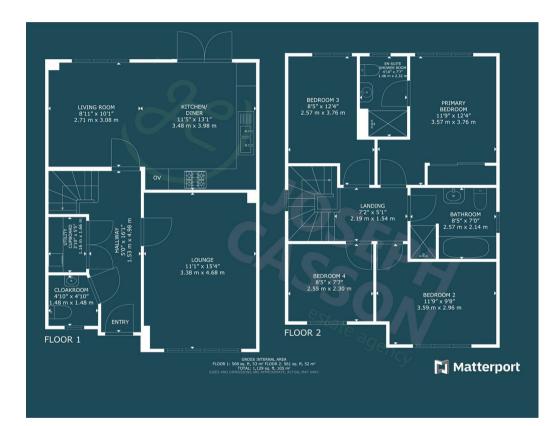

### **ACCOMMODATION**

This modern family home briefly comprises: an entrance hallway, cloakroom, utility cupboard, impressive kitchen/dining/family room, and a lounge. The upstairs boasts four generously sized bedrooms, with the primary bedroom having its own en-suite shower room and fitted wardrobes. The remaining three bedrooms all share the luxurious family bathroom with separate bath.

Externally this home benefits from a garage and parking for two vehicles and an enclosed lawned rear garden.