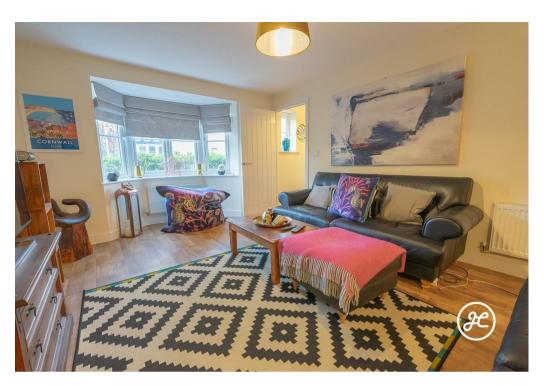

# £365,000

- Superior Detached Property
- Four Generously Sized Bedrooms
- Primary Bedroom with Fitted Wardrobes & En-Suite Shower
   Room
  - Spacious Lounge with Bay Window
    - Separate Study
- Stunning Open-Plan Kitchen/Dining Room with Glazed Ceiling
  - Downstairs Cloakroom & Utility Room
  - Enclosed Rear Garden, Garage & Driveway
    - EPC Rating: B
    - Council Tax Band: E

## **ACCOMMODATION**

This double glazed, gas centrally heated accommodation briefly comprises: entrance hallway, cloakroom, lounge, study, open-plan kitchen/dining/living room, and utility room to the ground floor. On the first floor, accessed from the landing is a family bathroom and four bedrooms, the primary bedroom benefitting from built-in wardrobes & an en-suite shower room.