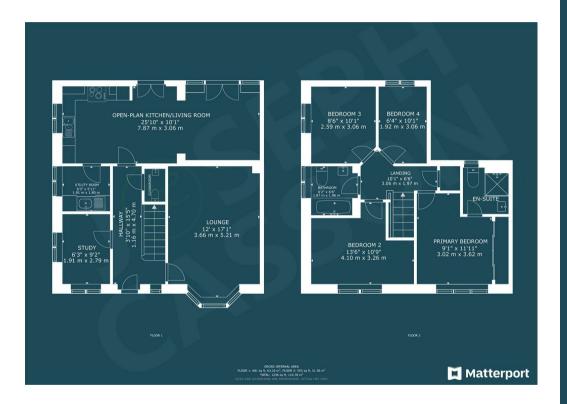

## **ACCOMMODATION**

This double glazed, gas centrally heated accommodation briefly comprises: entrance hallway, cloakroom, lounge, study, open-plan kitchen/dining/living room, and utility room to the ground floor. On the first floor, accessed from the landing is a family bathroom and four bedrooms, the primary bedroom benefitting from built-in wardrobes & an en-suite shower room.

Externally, there is a single garage, a driveway providing ample parking, and an enclosed garden.