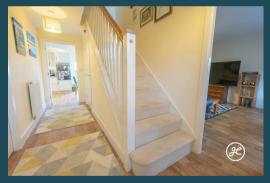

## **ACCOMMODATION**

This double glazed, gas centrally heated accommodation briefly comprises: entrance hallway, cloakroom, lounge, study, open-plan kitchen/dining/living room, and utility room to the ground floor. On the first floor, accessed from the landing is a family bathroom and four bedrooms, the primary bedroom benefitting from built-in wardrobes & an en-suite shower room.