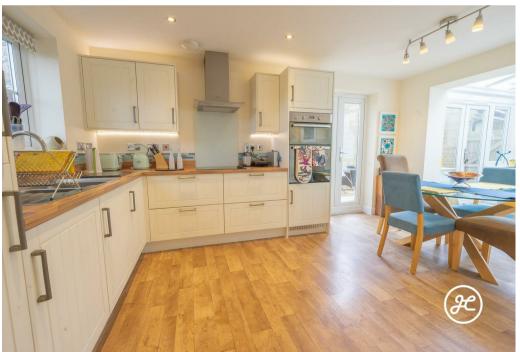

# £365,000

- Superior Detached Property
- Four Generously Sized Bedrooms
- Primary Bedroom with Fitted Wardrobes & En-Suite Shower
   Room
  - Spacious Lounge with Bay Window
    - Separate Study
- Stunning Open-Plan Kitchen/Dining Room with Glazed Ceiling
  - Downstairs Cloakroom & Utility Room
  - Enclosed Rear Garden, Garage & Driveway
    - EPC Rating: B
    - Council Tax Band: E

Nestled in a quiet corner of the sought-after Wilstock Village, this stunning four-bedroom detached family home boasts generous living space. Built by Bloor Homes in 2015, the property features two reception rooms, a fabulous open-plan kitchen/dining/living area, and a convenient utility room. Outside, you'll find a private rear garden, a garage, and a driveway.

## **ACCOMMODATION**

This double glazed, gas centrally heated accommodation briefly comprises: entrance hallway, cloakroom, lounge, study, open-plan kitchen/dining/living room, and utility room to the ground floor. On the first floor, accessed from the landing is a family bathroom and four bedrooms, the primary bedroom benefitting from built-in wardrobes & an en-suite shower room.