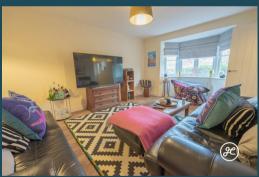

## **ACCOMMODATION**

This double glazed, gas centrally heated accommodation briefly comprises: entrance hallway, cloakroom, lounge, study, open-plan kitchen/dining/living room, and utility room to the ground floor. On the first floor, accessed from the landing is a family bathroom and four bedrooms, the primary bedroom benefitting from built-in wardrobes & an en-suite shower room.