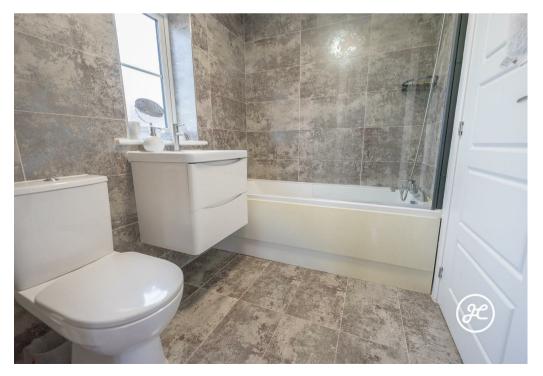

#### **ACCOMMODATION**

This UPVC double glazed and gas centrally heated property briefly comprises; entrance hall, cloakroom, kitchen and lounge/diner to the ground floor. Arranged on the first floor are two bedrooms and a bathroom. Located on the second floor is an impressive master bedroom with en-suite shower room and dressing area.