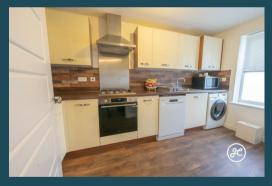

#### **ACCOMMODATION**

This UPVC double glazed and gas centrally heated property briefly comprises; entrance hall, cloakroom, kitchen and lounge/diner to the ground floor. Arranged on the first floor are two bedrooms and a bathroom. Located on the second floor is an impressive master bedroom with en-suite shower room and dressing area.