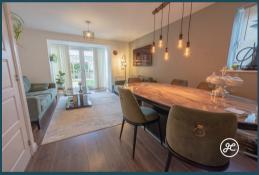

#### **ACCOMMODATION**

This UPVC double glazed and gas centrally heated property briefly comprises; entrance hall, cloakroom, kitchen and lounge/diner to the ground floor. Arranged on the first floor are two bedrooms and a bathroom. Located on the second floor is an impressive master bedroom with en-suite shower room and dressing area.