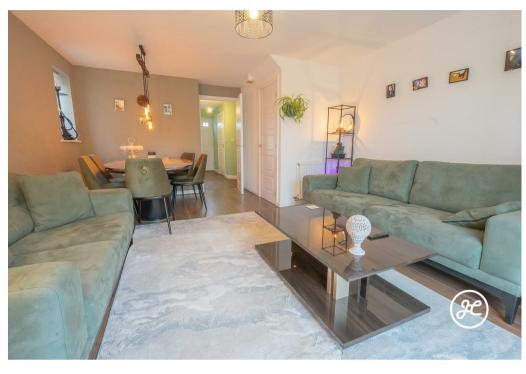

#### **ACCOMMODATION**

This UPVC double glazed and gas centrally heated property briefly comprises; entrance hall, cloakroom, kitchen and lounge/diner to the ground floor. Arranged on the first floor are two bedrooms and a bathroom. Located on the second floor is an impressive master bedroom with en-suite shower room and dressing area.