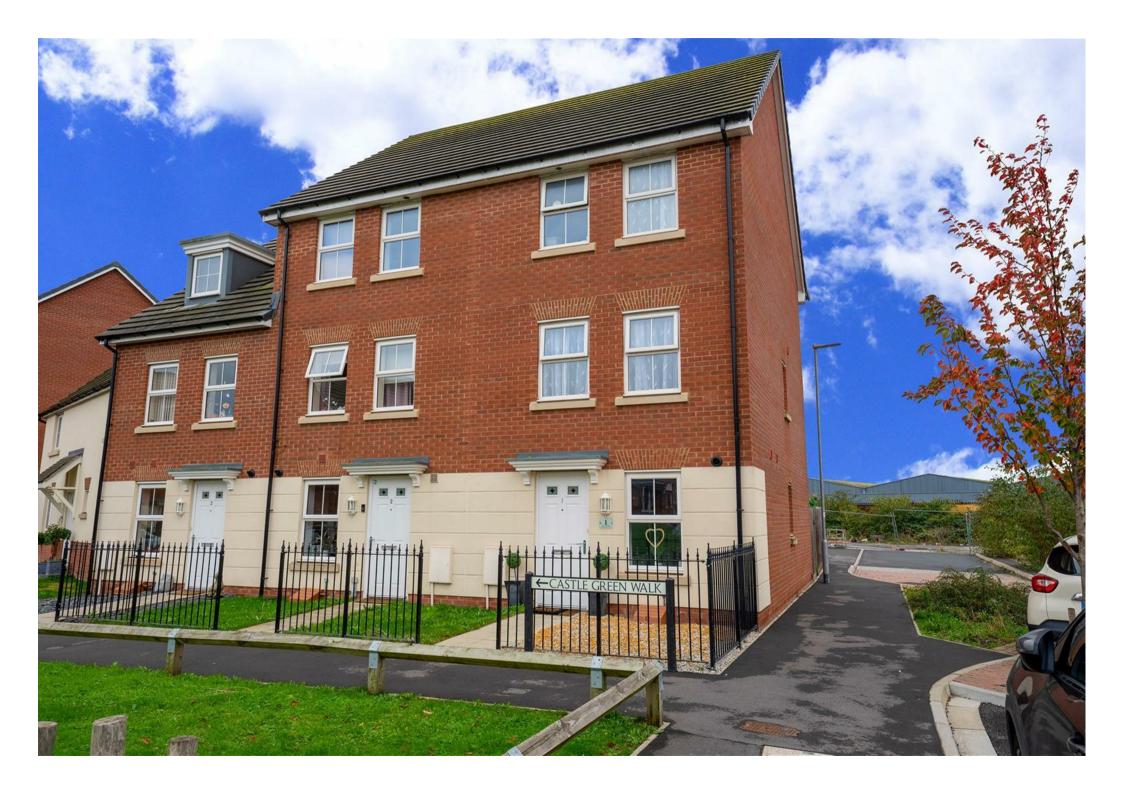

# Castle Green Walk Bridgwater TA6 5FN

Situated within a small modern development, close to the centre of Bridgwater is this spacious three double bedroom townhouse with garage (under a coach house) and parking.

#### **ACCOMMODATION**

This UPVC double glazed and gas centrally heated property briefly comprises; entrance hall, cloakroom, kitchen and lounge/diner to the ground floor. Arranged on the first floor are two bedrooms and a bathroom. Located on the second floor is an impressive master bedroom with en-suite shower room and dressing area.