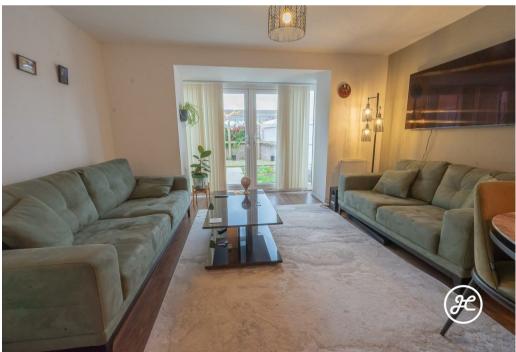

#### **ACCOMMODATION**

This UPVC double glazed and gas centrally heated property briefly comprises; entrance hall, cloakroom, kitchen and lounge/diner to the ground floor. Arranged on the first floor are two bedrooms and a bathroom. Located on the second floor is an impressive master bedroom with en-suite shower room and dressing area.