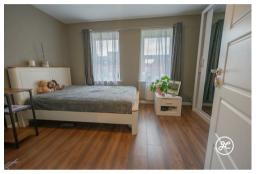

#### **ACCOMMODATION**

This UPVC double glazed and gas centrally heated property briefly comprises; entrance hall, cloakroom, kitchen and lounge/diner to the ground floor. Arranged on the first floor are two bedrooms and a bathroom. Located on the second floor is an impressive master bedroom with en-suite shower room and dressing area.