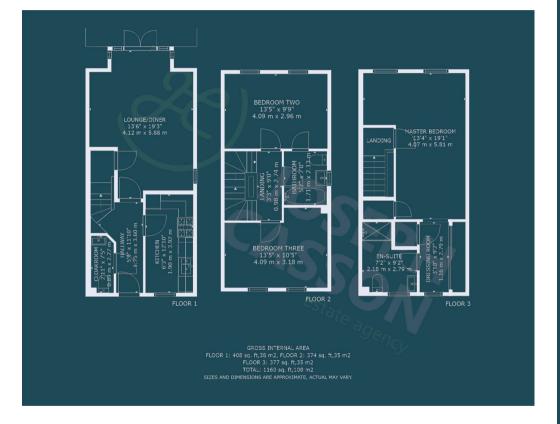

#### **ACCOMMODATION**

This UPVC double glazed and gas centrally heated property briefly comprises; entrance hall, cloakroom, kitchen and lounge/diner to the ground floor. Arranged on the first floor are two bedrooms and a bathroom. Located on the second floor is an impressive master bedroom with en-suite shower room and dressing area.

Externally, there is a low maintenance rear garden with side access. A short distance away is the garage (leasehold) with a parking space in front.

TENURE: Freehold + Leasehold garage.