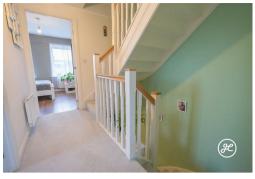

#### **ACCOMMODATION**

This UPVC double glazed and gas centrally heated property briefly comprises; entrance hall, cloakroom, kitchen and lounge/diner to the ground floor. Arranged on the first floor are two bedrooms and a bathroom. Located on the second floor is an impressive master bedroom with en-suite shower room and dressing area.