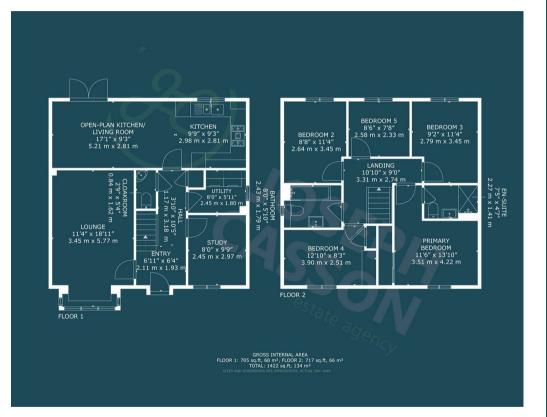

## **ACCOMMODATION**

The layout includes an entrance hallway, lounge, study, open-plan kitchen/dining/family room, utility room, and cloakroom on the ground floor. Upstairs, you'll find a spacious landing, five bedrooms, an en-suite shower room, and a family bathroom.