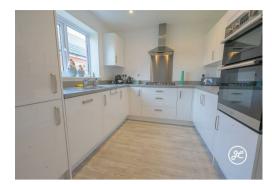

Nestled in the charming Grange Meadows community on the edge of Cannington, you'll find this modern five-bedroom home built in 2023 by Crest Nicholson.

The spacious layout of the Whixley design offers versatility and comfort, with four double bedrooms, one single bedroom, and a stylish en-suite and wardrobe in the primary bedroom. The open-plan kitchen, dining, and family area is perfect for entertaining guests, while the separate living room boasts a beautiful bay window.

## **ACCOMMODATION**

The layout includes an entrance hallway, lounge, study, open-plan kitchen/dining/family room, utility room, and cloakroom on the ground floor. Upstairs, you'll find a spacious landing, five bedrooms, an en-suite shower room, and a family bathroom.