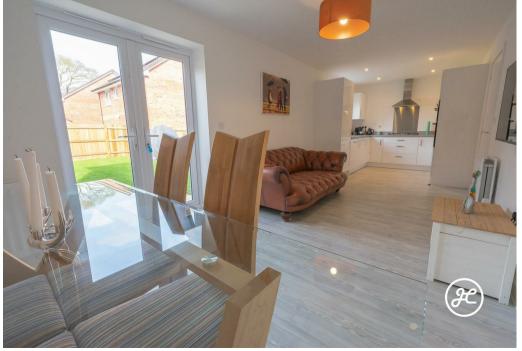

Nestled in the charming Grange Meadows community on the edge of Cannington, you'll find this modern five-bedroom home built in 2023 by Crest Nicholson.

The spacious layout of the Whixley design offers versatility and comfort, with four double bedrooms, one single bedroom, and a stylish en-suite and wardrobe in the primary bedroom. The open-plan kitchen, dining, and family area is perfect for entertaining guests, while the separate living room boasts a beautiful bay window.

## **ACCOMMODATION**

The layout includes an entrance hallway, lounge, study, open-plan kitchen/dining/family room, utility room, and cloakroom on the ground floor. Upstairs, you'll find a spacious landing, five bedrooms, an en-suite shower room, and a family bathroom.