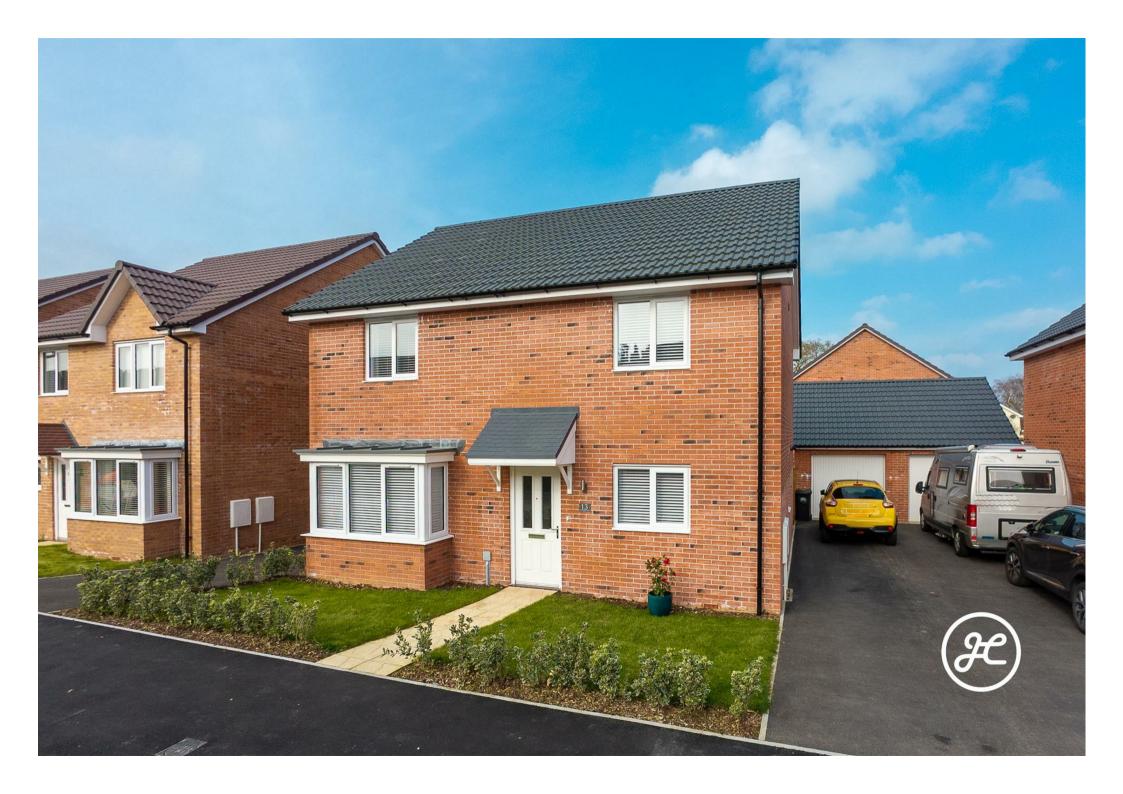

Potters Way
Cannington
TA5 2TA

- Nearly New Detached Property
- Constructed in 2023 by Crest Nicholson
  - Five Bedrooms
  - Two Bathrooms
  - Two Reception Rooms
- Open-Plan Kitchen/Dining/Living Room
  - Utility Room & Cloakroom
    - Enclosed Rear Garden
      - Garage & Driveway
        - EPC RATING: B

Nestled in the charming Grange Meadows community on the edge of Cannington, you'll find this modern five-bedroom home built in 2023 by Crest Nicholson.

The spacious layout of the Whixley design offers versatility and comfort, with four double bedrooms, one single bedroom, and a stylish en-suite and wardrobe in the primary bedroom. The open-plan kitchen, dining, and family area is perfect for entertaining guests, while the separate living room boasts a beautiful bay window.

Additional highlights include a study, garage, driveway, and a lovely enclosed rear garden with a well-maintained front lawn.