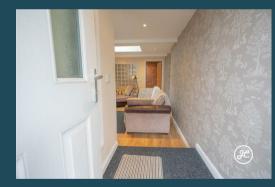

Boasting a cozy living room, a well-equipped kitchen/diner, a bathroom, an inner hallway, and two charming bedrooms - one featuring a Velux window and the other with fitted wardrobes and access to a quaint courtyard. With double glazing and gas central heating, this property offers both comfort and convenience.

### ACCOMMODATION

Arranged over one storey, this spacious property benefits from double glazing and gas central heating, and briefly comprises: a living room, kitchen/diner, inner hallway, bedroom two, bathroom, and bedroom one with fitted wardrobes with a door to a small rear courtyard with rear access.