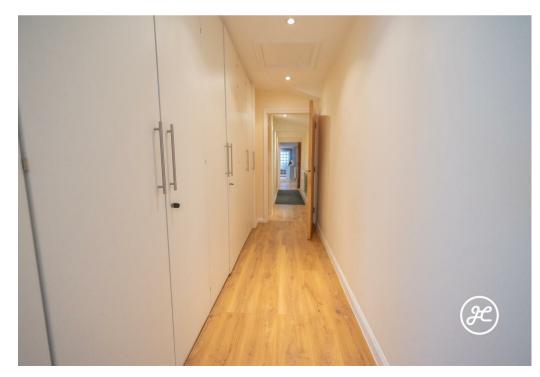

Boasting a cozy living room, a well-equipped kitchen/diner, a bathroom, an inner hallway, and two charming bedrooms - one featuring a Velux window and the other with fitted wardrobes and access to a quaint courtyard. With double glazing and gas central heating, this property offers both comfort and convenience.

### ACCOMMODATION

Arranged over one storey, this spacious property benefits from double glazing and gas central heating, and briefly comprises: a living room, kitchen/diner, inner hallway, bedroom two, bathroom, and bedroom one with fitted wardrobes with a door to a small rear courtyard with rear access.