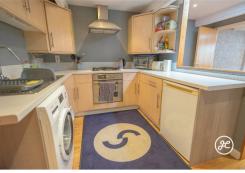

Boasting a cozy living room, a well-equipped kitchen/diner, a bathroom, an inner hallway, and two charming bedrooms - one featuring a Velux window and the other with fitted wardrobes and access to a quaint courtyard. With double glazing and gas central heating, this property offers both comfort and convenience.

### ACCOMMODATION

Arranged over one storey, this spacious property benefits from double glazing and gas central heating, and briefly comprises: a living room, kitchen/diner, inner hallway, bedroom two, bathroom, and bedroom one with fitted wardrobes with a door to a small rear courtyard with rear access.