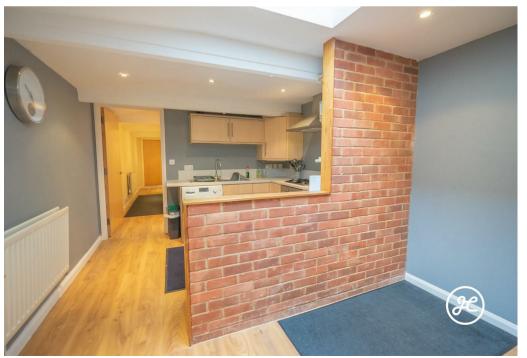

Boasting a cozy living room, a well-equipped kitchen/diner, a bathroom, an inner hallway, and two charming bedrooms - one featuring a Velux window and the other with fitted wardrobes and access to a quaint courtyard. With double glazing and gas central heating, this property offers both comfort and convenience.

### ACCOMMODATION

Arranged over one storey, this spacious property benefits from double glazing and gas central heating, and briefly comprises: a living room, kitchen/diner, inner hallway, bedroom two, bathroom, and bedroom one with fitted wardrobes with a door to a small rear courtyard with rear access.