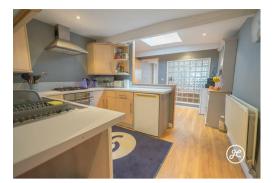

Boasting a cozy living room, a well-equipped kitchen/diner, a bathroom, an inner hallway, and two charming bedrooms - one featuring a Velux window and the other with fitted wardrobes and access to a quaint courtyard. With double glazing and gas central heating, this property offers both comfort and convenience.

### ACCOMMODATION

Arranged over one storey, this spacious property benefits from double glazing and gas central heating, and briefly comprises: a living room, kitchen/diner, inner hallway, bedroom two, bathroom, and bedroom one with fitted wardrobes with a door to a small rear courtyard with rear access.