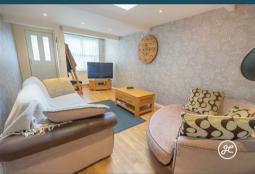

Boasting a cozy living room, a well-equipped kitchen/diner, a bathroom, an inner hallway, and two charming bedrooms - one featuring a Velux window and the other with fitted wardrobes and access to a quaint courtyard. With double glazing and gas central heating, this property offers both comfort and convenience.

### ACCOMMODATION

Arranged over one storey, this spacious property benefits from double glazing and gas central heating, and briefly comprises: a living room, kitchen/diner, inner hallway, bedroom two, bathroom, and bedroom one with fitted wardrobes with a door to a small rear courtyard with rear access.