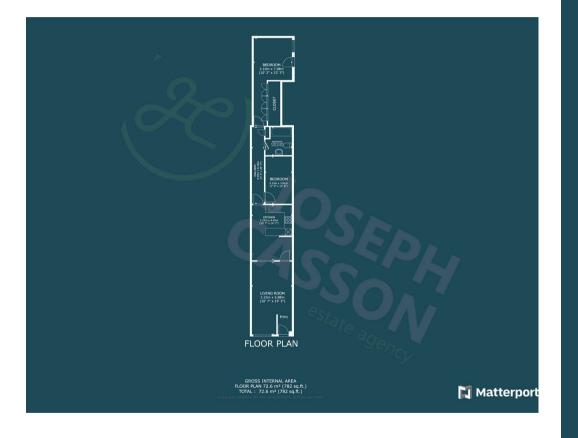

### ACCOMMODATION

Arranged over one storey, this spacious property benefits from double glazing and gas central heating, and briefly comprises: a living room, kitchen/diner, inner hallway, bedroom two, bathroom, and bedroom one with fitted wardrobes with a door to a small rear courtyard with rear access.