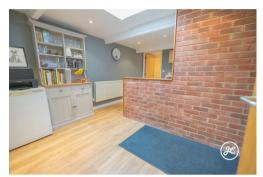

Boasting a cozy living room, a well-equipped kitchen/diner, a bathroom, an inner hallway, and two charming bedrooms - one featuring a Velux window and the other with fitted wardrobes and access to a quaint courtyard. With double glazing and gas central heating, this property offers both comfort and convenience.

### ACCOMMODATION

Arranged over one storey, this spacious property benefits from double glazing and gas central heating, and briefly comprises: a living room, kitchen/diner, inner hallway, bedroom two, bathroom, and bedroom one with fitted wardrobes with a door to a small rear courtyard with rear access.