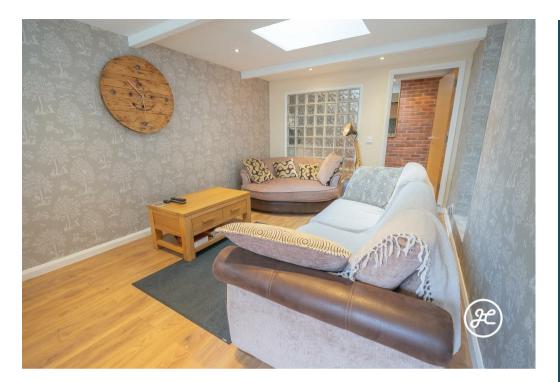

Boasting a cozy living room, a well-equipped kitchen/diner, a bathroom, an inner hallway, and two charming bedrooms - one featuring a Velux window and the other with fitted wardrobes and access to a quaint courtyard. With double glazing and gas central heating, this property offers both comfort and convenience.

### ACCOMMODATION

Arranged over one storey, this spacious property benefits from double glazing and gas central heating, and briefly comprises: a living room, kitchen/diner, inner hallway, bedroom two, bathroom, and bedroom one with fitted wardrobes with a door to a small rear courtyard with rear access.