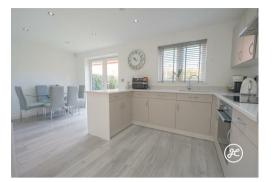

#### **ACCOMMODATION**

Step inside to find a spacious entrance hallway, cozy living room, and a modern kitchen/diner complete with quartz worktops, integrated appliances, and French doors leading out to the garden. A handy utility room with access to the driveway, a convenient cloakroom, a master bedroom with a fitted wardrobe and ensuite shower room, two additional double bedrooms, and a family bathroom complete the living space.