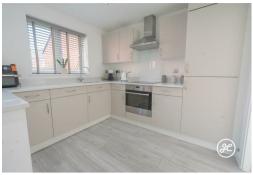

#### **ACCOMMODATION**

Step inside to find a spacious entrance hallway, cozy living room, and a modern kitchen/diner complete with quartz worktops, integrated appliances, and French doors leading out to the garden. A handy utility room with access to the driveway, a convenient cloakroom, a master bedroom with a fitted wardrobe and ensuite shower room, two additional double bedrooms, and a family bathroom complete the living space.