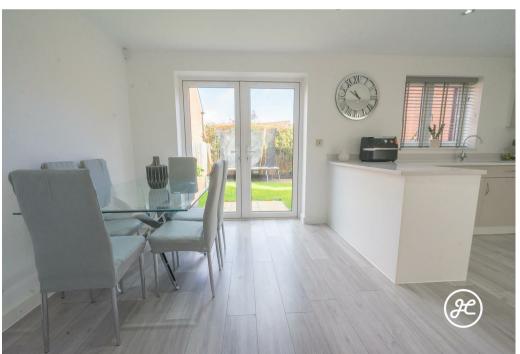

#### **ACCOMMODATION**

Step inside to find a spacious entrance hallway, cozy living room, and a modern kitchen/diner complete with quartz worktops, integrated appliances, and French doors leading out to the garden. A handy utility room with access to the driveway, a convenient cloakroom, a master bedroom with a fitted wardrobe and ensuite shower room, two additional double bedrooms, and a family bathroom complete the living space.