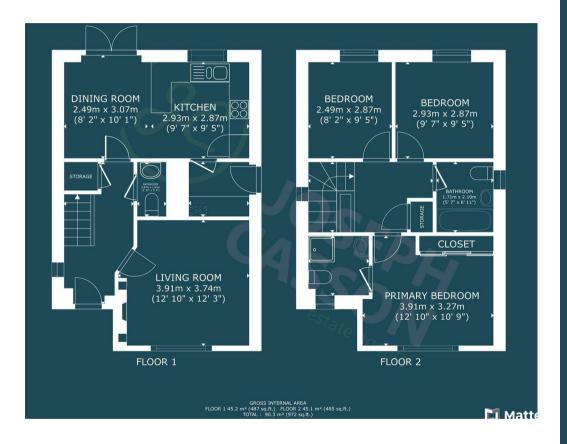

#### **ACCOMMODATION**

Step inside to find a spacious entrance hallway, cozy living room, and a modern kitchen/diner complete with quartz worktops, integrated appliances, and French doors leading out to the garden. A handy utility room with access to the driveway, a convenient cloakroom, a master bedroom with a fitted wardrobe and ensuite shower room, two additional double bedrooms, and a family bathroom complete the living space.