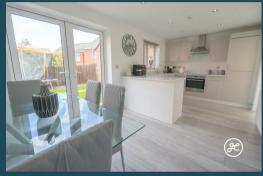

#### **ACCOMMODATION**

Step inside to find a spacious entrance hallway, cozy living room, and a modern kitchen/diner complete with quartz worktops, integrated appliances, and French doors leading out to the garden. A handy utility room with access to the driveway, a convenient cloakroom, a master bedroom with a fitted wardrobe and ensuite shower room, two additional double bedrooms, and a family bathroom complete the living space.