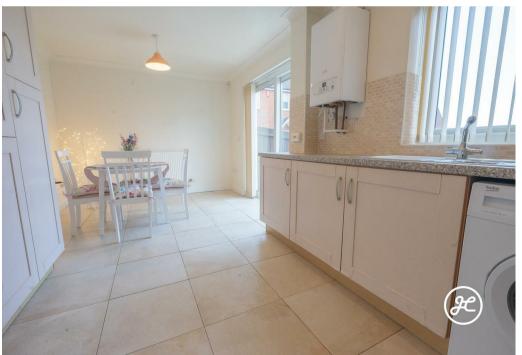

### ACCOMMODATION

This spacious home benefits from double glazing and gas central heating. The ground floor features an entrance hallway, lounge, kitchen/diner, and cloakroom. Upstairs, you'll find a bathroom and three spacious bedrooms, with the primary bedroom enjoying its own en-suite shower room. Outside, there's a front garden, enclosed rear garden with seating and lawned areas, plus a driveway and garage for parking.