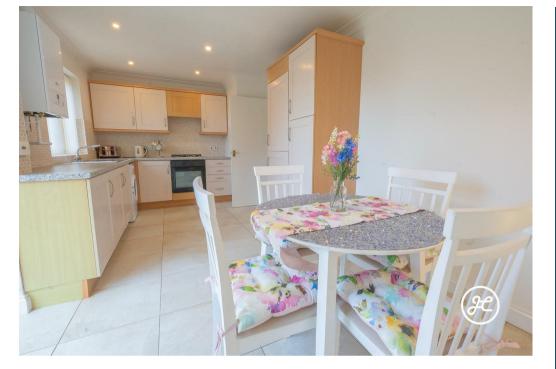

### ACCOMMODATION

This spacious home benefits from double glazing and gas central heating. The ground floor features an entrance hallway, lounge, kitchen/diner, and cloakroom. Upstairs, you'll find a bathroom and three spacious bedrooms, with the primary bedroom enjoying its own en-suite shower room. Outside, there's a front garden, enclosed rear garden with seating and lawned areas, plus a driveway and garage for parking.