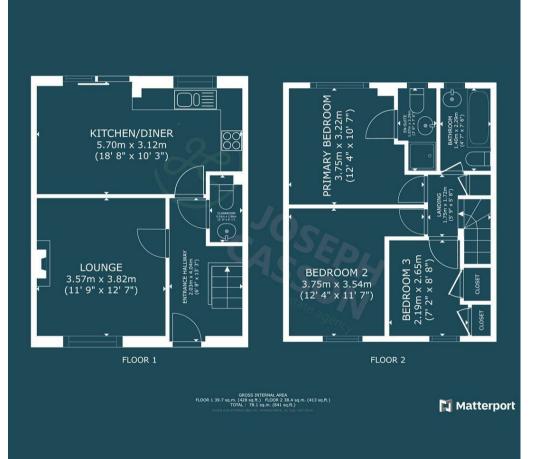

### ACCOMMODATION

This spacious home benefits from double glazing and gas central heating. The ground floor features an entrance hallway, lounge, kitchen/diner, and cloakroom. Upstairs, you'll find a bathroom and three spacious bedrooms, with the primary bedroom enjoying its own en-suite shower room. Outside, there's a front garden, enclosed rear garden with seating and lawned areas, plus a driveway and garage for parking.