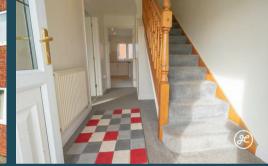

### ACCOMMODATION

This spacious home benefits from double glazing and gas central heating. The ground floor features an entrance hallway, lounge, kitchen/diner, and cloakroom. Upstairs, you'll find a bathroom and three spacious bedrooms, with the primary bedroom enjoying its own en-suite shower room. Outside, there's a front garden, enclosed rear garden with seating and lawned areas, plus a driveway and garage for parking.