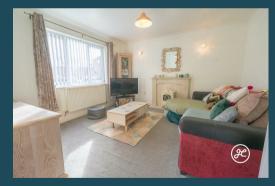

### ACCOMMODATION

This spacious home benefits from double glazing and gas central heating. The ground floor features an entrance hallway, lounge, kitchen/diner, and cloakroom. Upstairs, you'll find a bathroom and three spacious bedrooms, with the primary bedroom enjoying its own en-suite shower room. Outside, there's a front garden, enclosed rear garden with seating and lawned areas, plus a driveway and garage for parking.