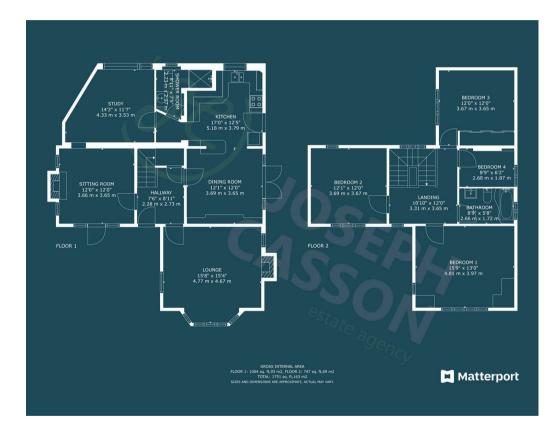

#### **ACCOMMODATION**

This gas centrally heated accommodation briefly comprises: an entrance hallway, lounge, sitting room, and dining room which is open-plan to the kitchen, shower room, and study/bedroom (5) to the ground floor. Arranged on the first floor and accessed from the impressive landing are four bedrooms and a bathroom. Externally, the property benefits from a secluded garden predominately to the side of the property with an outbuilding, a large area of lawn, seating areas, a driveway, and a tandem garage.