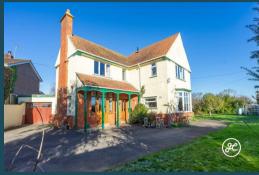

Located just on the outskirts of the small town of North Petherton lies this impressive detached property, boasting a spacious plot and plenty of parking space, including a garage.

Dating back to 1910, this delightful abode exudes the charm and elegance of the Edwardian era, showcasing a range of distinctive features that are sure to captivate. With its generous proportions, this family-friendly haven is an absolute must-see!

#### **ACCOMMODATION**

This gas centrally heated accommodation briefly comprises: an entrance hallway, lounge, sitting room, and dining room which is open-plan to the kitchen, shower room, and study/bedroom (5) to the ground floor. Arranged on the first floor and accessed from the impressive landing are four bedrooms and a bathroom. Externally, the property benefits from a secluded garden predominately to the side of the property with an outbuilding, a large area of lawn, seating areas, a driveway, and a tandem garage.