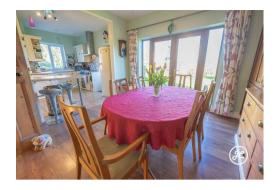

#### **ACCOMMODATION**

This gas centrally heated accommodation briefly comprises: an entrance hallway, lounge, sitting room, and dining room which is open-plan to the kitchen, shower room, and study/bedroom (5) to the ground floor. Arranged on the first floor and accessed from the impressive landing are four bedrooms and a bathroom. Externally, the property benefits from a secluded garden predominately to the side of the property with an outbuilding, a large area of lawn, seating areas, a driveway, and a tandem garage.