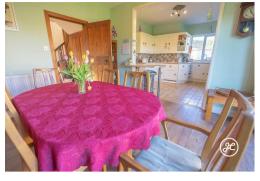

#### **ACCOMMODATION**

This gas centrally heated accommodation briefly comprises: an entrance hallway, lounge, sitting room, and dining room which is open-plan to the kitchen, shower room, and study/bedroom (5) to the ground floor. Arranged on the first floor and accessed from the impressive landing are four bedrooms and a bathroom. Externally, the property benefits from a secluded garden predominately to the side of the property with an outbuilding, a large area of lawn, seating areas, a driveway, and a tandem garage.