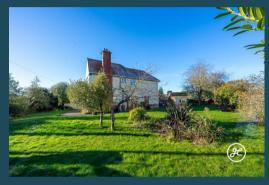

#### **ACCOMMODATION**

This gas centrally heated accommodation briefly comprises: an entrance hallway, lounge, sitting room, and dining room which is open-plan to the kitchen, shower room, and study/bedroom (5) to the ground floor. Arranged on the first floor and accessed from the impressive landing are four bedrooms and a bathroom. Externally, the property benefits from a secluded garden predominately to the side of the property with an outbuilding, a large area of lawn, seating areas, a driveway, and a tandem garage.