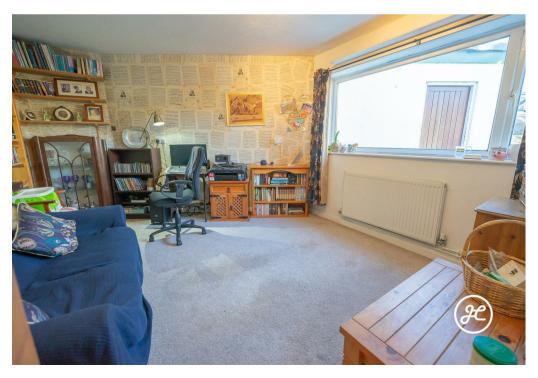

#### **ACCOMMODATION**

This gas centrally heated accommodation briefly comprises: an entrance hallway, lounge, sitting room, and dining room which is open-plan to the kitchen, shower room, and study/bedroom (5) to the ground floor. Arranged on the first floor and accessed from the impressive landing are four bedrooms and a bathroom. Externally, the property benefits from a secluded garden predominately to the side of the property with an outbuilding, a large area of lawn, seating areas, a driveway, and a tandem garage.