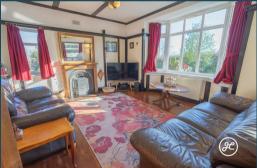

#### **ACCOMMODATION**

This gas centrally heated accommodation briefly comprises: an entrance hallway, lounge, sitting room, and dining room which is open-plan to the kitchen, shower room, and study/bedroom (5) to the ground floor. Arranged on the first floor and accessed from the impressive landing are four bedrooms and a bathroom. Externally, the property benefits from a secluded garden predominately to the side of the property with an outbuilding, a large area of lawn, seating areas, a driveway, and a tandem garage.