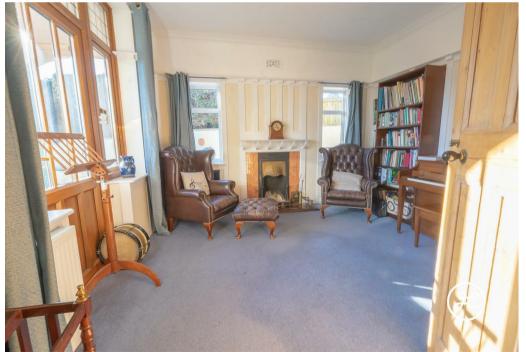

#### **ACCOMMODATION**

This gas centrally heated accommodation briefly comprises: an entrance hallway, lounge, sitting room, and dining room which is open-plan to the kitchen, shower room, and study/bedroom (5) to the ground floor. Arranged on the first floor and accessed from the impressive landing are four bedrooms and a bathroom. Externally, the property benefits from a secluded garden predominately to the side of the property with an outbuilding, a large area of lawn, seating areas, a driveway, and a tandem garage.