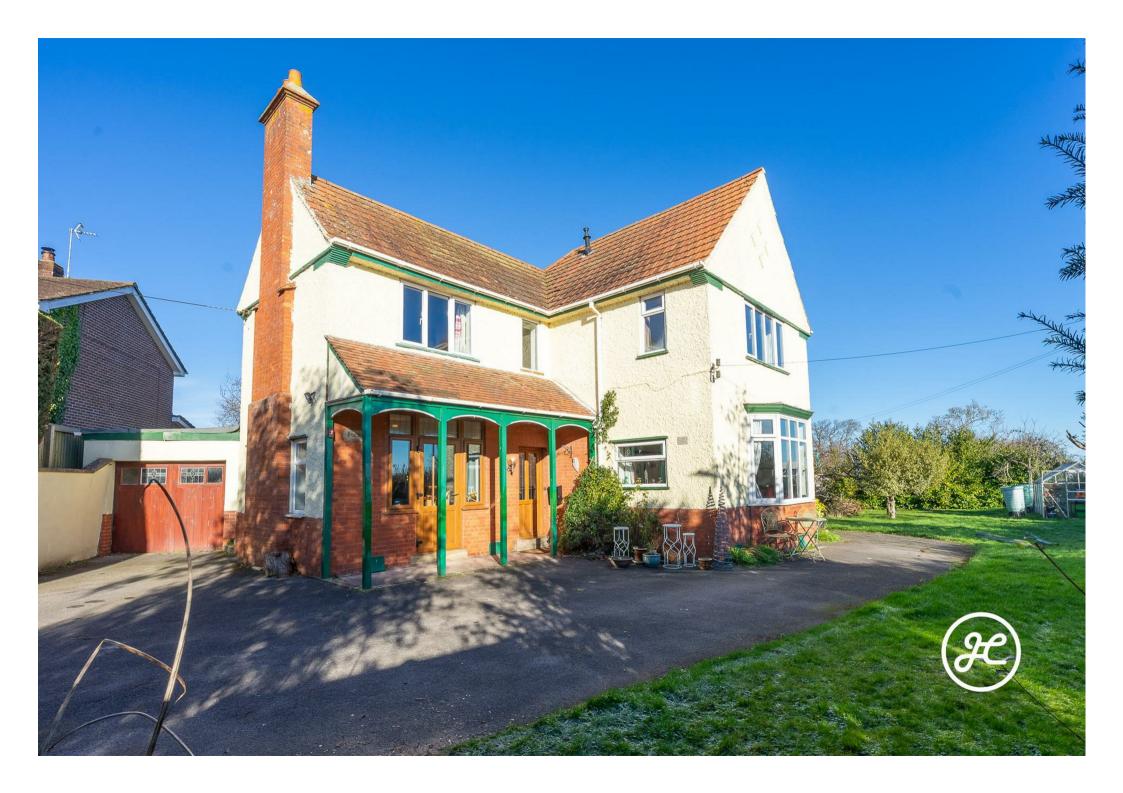

Located just on the outskirts of the small town of North Petherton lies this impressive detached property, boasting a spacious plot and plenty of parking space, including a garage.

Dating back to 1910, this delightful abode exudes the charm and elegance of the Edwardian era, showcasing a range of distinctive features that are sure to captivate. With its generous proportions, this family-friendly haven is an absolute must-see!

#### **ACCOMMODATION**

This gas centrally heated accommodation briefly comprises: an entrance hallway, lounge, sitting room, and dining room which is open-plan to the kitchen, shower room, and study/bedroom (5) to the ground floor. Arranged on the first floor and accessed from the impressive landing are four bedrooms and a bathroom. Externally, the property benefits from a secluded garden predominately to the side of the property with an outbuilding, a large area of lawn, seating areas, a driveway, and a tandem garage.