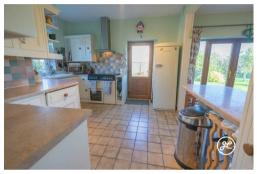

#### **ACCOMMODATION**

This gas centrally heated accommodation briefly comprises: an entrance hallway, lounge, sitting room, and dining room which is open-plan to the kitchen, shower room, and study/bedroom (5) to the ground floor. Arranged on the first floor and accessed from the impressive landing are four bedrooms and a bathroom. Externally, the property benefits from a secluded garden predominately to the side of the property with an outbuilding, a large area of lawn, seating areas, a driveway, and a tandem garage.