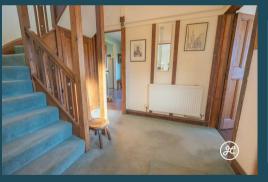

#### **ACCOMMODATION**

This gas centrally heated accommodation briefly comprises: an entrance hallway, lounge, sitting room, and dining room which is open-plan to the kitchen, shower room, and study/bedroom (5) to the ground floor. Arranged on the first floor and accessed from the impressive landing are four bedrooms and a bathroom. Externally, the property benefits from a secluded garden predominately to the side of the property with an outbuilding, a large area of lawn, seating areas, a driveway, and a tandem garage.