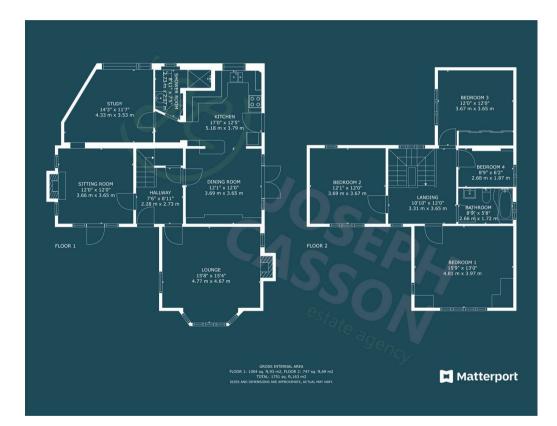

#### **ACCOMMODATION**

This gas centrally heated accommodation briefly comprises: an entrance hallway, lounge, sitting room, and dining room which is open-plan to the kitchen, shower room, and study/bedroom (5) to the ground floor. Arranged on the first floor and accessed from the impressive landing are four bedrooms and a bathroom. Externally, the property benefits from a secluded garden predominately to the side of the property with an outbuilding, a large area of lawn, seating areas, a driveway, and a tandem garage.