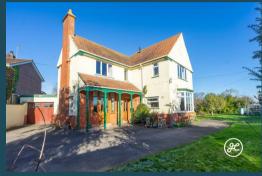

Located just on the outskirts of the small town of North Petherton lies this impressive detached property, boasting a spacious plot and plenty of parking space, including a garage.

Dating back to 1910, this delightful abode exudes the charm and elegance of the Edwardian era, showcasing a range of distinctive features that are sure to captivate. With its generous proportions, this family-friendly haven is an absolute must-see!

#### **ACCOMMODATION**

This gas centrally heated accommodation briefly comprises: an entrance hallway, lounge, sitting room, and dining room which is open-plan to the kitchen, shower room, and study/bedroom (5) to the ground floor. Arranged on the first floor and accessed from the impressive landing are four bedrooms and a bathroom. Externally, the property benefits from a secluded garden predominately to the side of the property with an outbuilding, a large area of lawn, seating areas, a driveway, and a tandem garage.