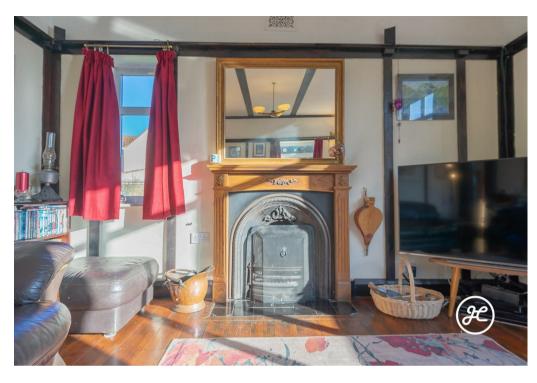

#### **ACCOMMODATION**

This gas centrally heated accommodation briefly comprises: an entrance hallway, lounge, sitting room, and dining room which is open-plan to the kitchen, shower room, and study/bedroom (5) to the ground floor. Arranged on the first floor and accessed from the impressive landing are four bedrooms and a bathroom. Externally, the property benefits from a secluded garden predominately to the side of the property with an outbuilding, a large area of lawn, seating areas, a driveway, and a tandem garage.