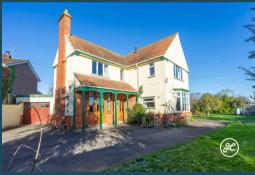

Located just on the outskirts of the small town of North Petherton lies this impressive detached property, boasting a spacious plot and plenty of parking space, including a garage.

Dating back to 1910, this delightful abode exudes the charm and elegance of the Edwardian era, showcasing a range of distinctive features that are sure to captivate. With its generous proportions, this family-friendly haven is an absolute must-see!

#### **ACCOMMODATION**

This gas centrally heated accommodation briefly comprises: an entrance hallway, lounge, sitting room, and dining room which is open-plan to the kitchen, shower room, and study/bedroom (5) to the ground floor. Arranged on the first floor and accessed from the impressive landing are four bedrooms and a bathroom. Externally, the property benefits from a secluded garden predominately to the side of the property with an outbuilding, a large area of lawn, seating areas, a driveway, and a tandem garage.