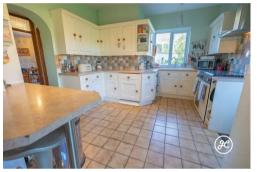

#### **ACCOMMODATION**

This gas centrally heated accommodation briefly comprises: an entrance hallway, lounge, sitting room, and dining room which is open-plan to the kitchen, shower room, and study/bedroom (5) to the ground floor. Arranged on the first floor and accessed from the impressive landing are four bedrooms and a bathroom. Externally, the property benefits from a secluded garden predominately to the side of the property with an outbuilding, a large area of lawn, seating areas, a driveway, and a tandem garage.