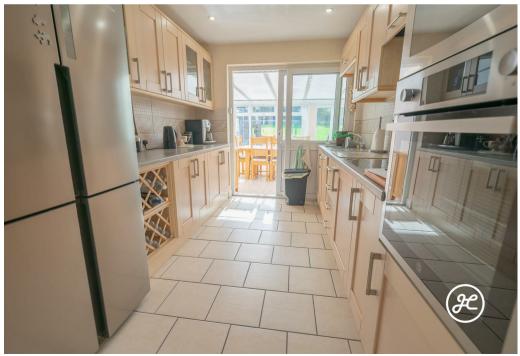

#### **ACCOMMODATION**

This extended detached property briefly comprises: an entrance hallway, lounge, sitting room, cloakroom, utility room, conservatory, two bedrooms, and a shower room. Externally, this is a brick Pavia driveway providing parking for numerous vehicles, a garage, and a large rear garden that offers multiple seating areas and has an expansive area of lawn.