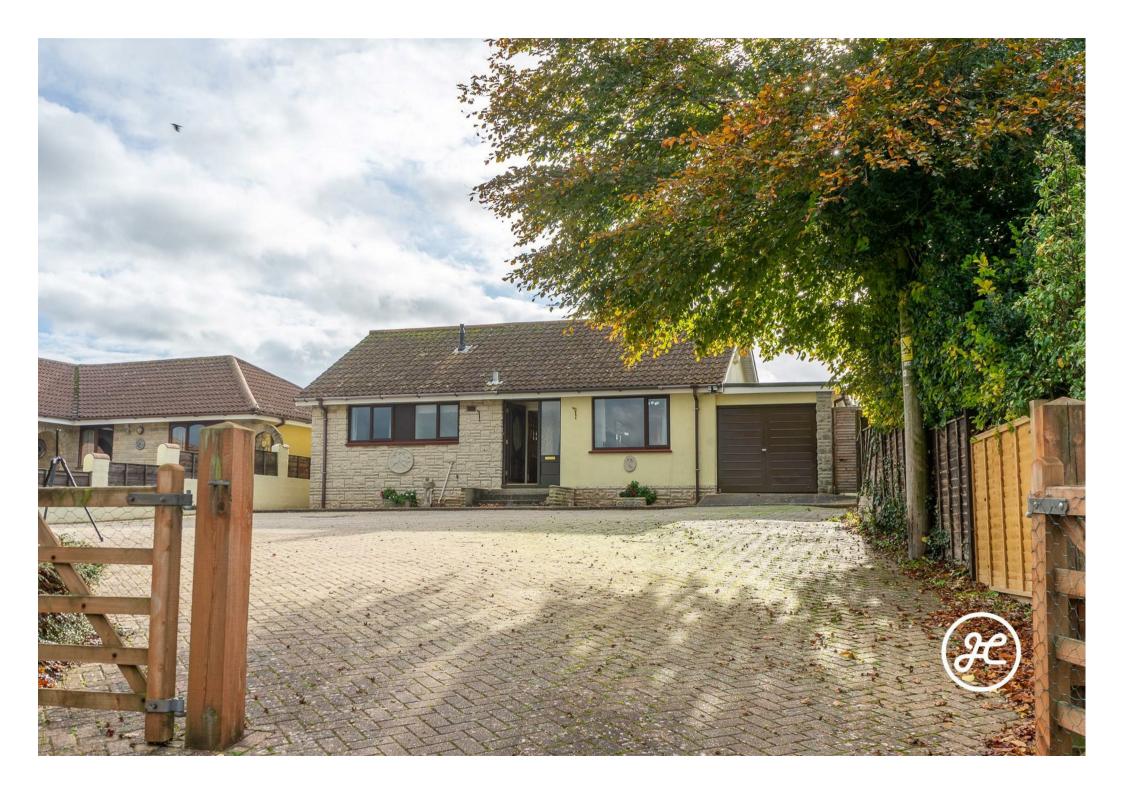

# Crancombe Lane

Woolavington Bridgwater TA7 8DZ

Situated within a large elevated tucked away plot measuring just over ¼ an acre is this spacious, two double-bedroom detached bungalow on the outskirts of the popular village of Woolavington. EPC RATING: D.

#### **ACCOMMODATION**

This extended detached property briefly comprises: an entrance hallway, lounge, sitting room, cloakroom, utility room, conservatory, two bedrooms, and a shower room. Externally, this is a brick Pavia driveway providing parking for numerous vehicles, a garage, and a large rear garden that offers multiple seating areas and has an expansive area of lawn.