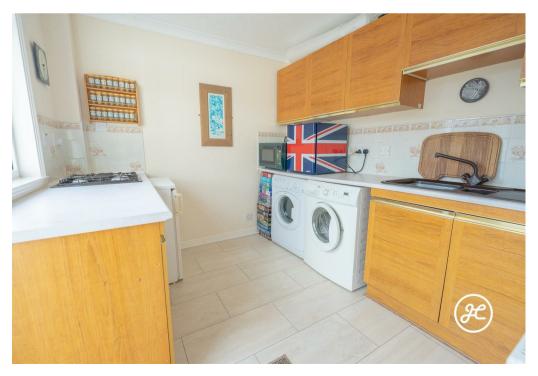

#### **ACCOMMODATION**

This extended detached property briefly comprises: an entrance hallway, lounge, sitting room, cloakroom, utility room, conservatory, two bedrooms, and a shower room. Externally, this is a brick Pavia driveway providing parking for numerous vehicles, a garage, and a large rear garden that offers multiple seating areas and has an expansive area of lawn.