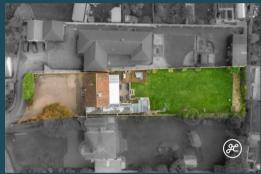

Situated within a large elevated tucked away plot measuring just over ¼ an acre is this spacious, two double-bedroom detached bungalow on the outskirts of the popular village of Woolavington. EPC RATING: D.

#### **ACCOMMODATION**

This extended detached property briefly comprises: an entrance hallway, lounge, sitting room, cloakroom, utility room, conservatory, two bedrooms, and a shower room. Externally, this is a brick Pavia driveway providing parking for numerous vehicles, a garage, and a large rear garden that offers multiple seating areas and has an expansive area of lawn.