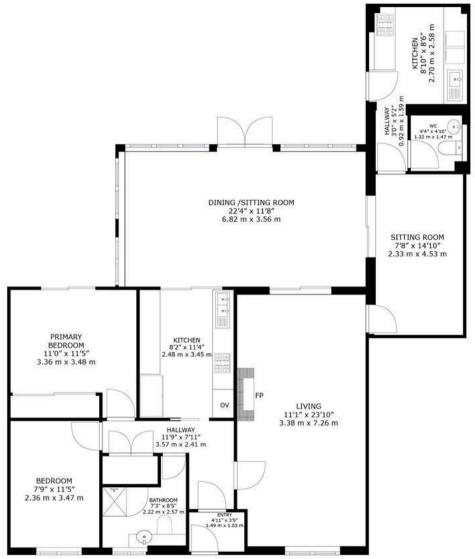

#### **ACCOMMODATION**

This extended detached property briefly comprises: an entrance hallway, lounge, sitting room, cloakroom, utility room, conservatory, two bedrooms, and a shower room. Externally, this is a brick Pavia driveway providing parking for numerous vehicles, a garage, and a large rear garden that offers multiple seating areas and has an expansive area of lawn.

FLOOR PLAN

GROSS INTERNAL AREA
FLOOR PLAN: 1,280 sq. ft, 119 m²
SIZES AND DIMENSIONS ARE APPROXIMATE, ACTUAL MAY VARY.