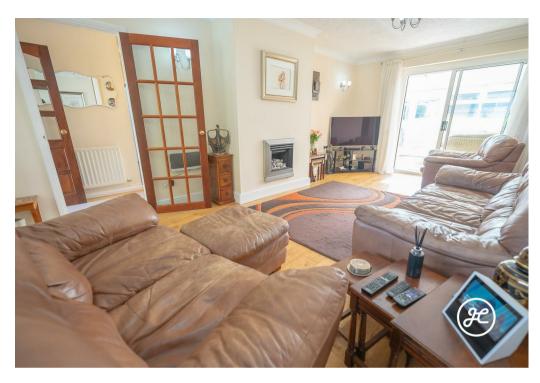

#### **ACCOMMODATION**

This extended detached property briefly comprises: an entrance hallway, lounge, sitting room, cloakroom, utility room, conservatory, two bedrooms, and a shower room. Externally, this is a brick Pavia driveway providing parking for numerous vehicles, a garage, and a large rear garden that offers multiple seating areas and has an expansive area of lawn.