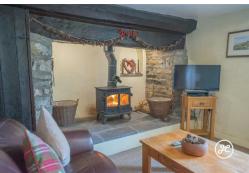

#### ACCOMMODATION

Set within a generous plot, this detached cottage briefly comprises: entrance hallway, lounge, sitting room, kitchen/diner, conservatory and bathroom to the ground floor, with two bedrooms and a shower room to the first floor.