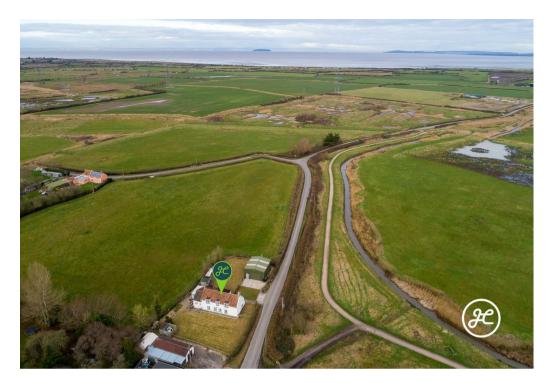

Close to Steart Marshes, beach and nature reserve, and with excellent transport links to Cannington, Hinkley Point and Bridgwater, Rose Cottage is an ideal home for those wishing to move out into the country.

## LOCATION

Close to Steart Marshes, beach and nature reserve, and with excellent transport links to Cannington, Hinkley Point and Bridgwater, this detached property lies in a rural position on the outskirts of the small village of Otterhampton.