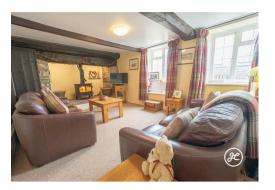

#### ACCOMMODATION

Set within a generous plot, this detached cottage briefly comprises: entrance hallway, lounge, sitting room, kitchen/diner, conservatory and bathroom to the ground floor, with two bedrooms and a shower room to the first floor.