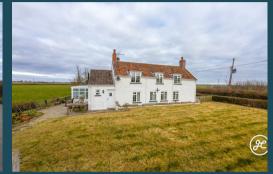

# £375,000

• Detached Character Cottage

With Outbuildings Including Tandem Garage & Large
Garage/Workshop

- Two Bedrooms
- Two Bathrooms
- Two Reception Rooms
  - Kitchen/Diner
  - Conservatory
- Views Of Surrounding Countryside
  - Gardens To Front & Rear Aspect

#### ACCOMMODATION

Set within a generous plot, this detached cottage briefly comprises: entrance hallway, lounge, sitting room, kitchen/diner, conservatory and bathroom to the ground floor, with two bedrooms and a shower room to the first floor.