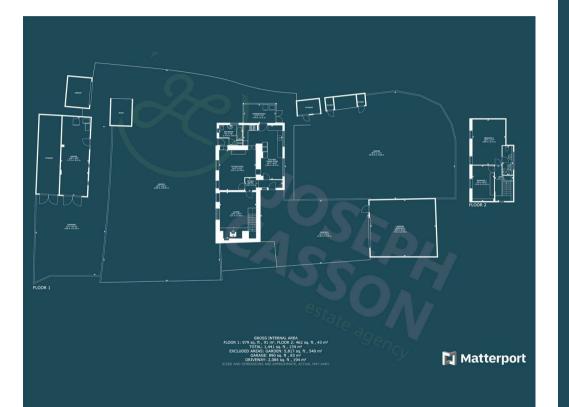

#### ACCOMMODATION

Set within a generous plot, this detached cottage briefly comprises: entrance hallway, lounge, sitting room, kitchen/diner, conservatory and bathroom to the ground floor, with two bedrooms and a shower room to the first floor.

Externally the property benefits from lawned gardens to the front and rear aspects which enjoy views of the surrounding countryside. There are two driveways, and outbuildings including a metal garage/workshop with a two-post car lift, and a tandem garage.