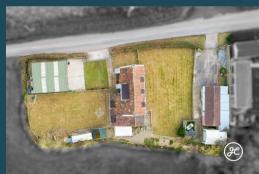

Externally the property benefits from lawned gardens to the front and rear aspects which enjoy views of the surrounding countryside. There are two driveways, and outbuildings including a metal garage/workshop with a two-post car lift, and a tandem garage.