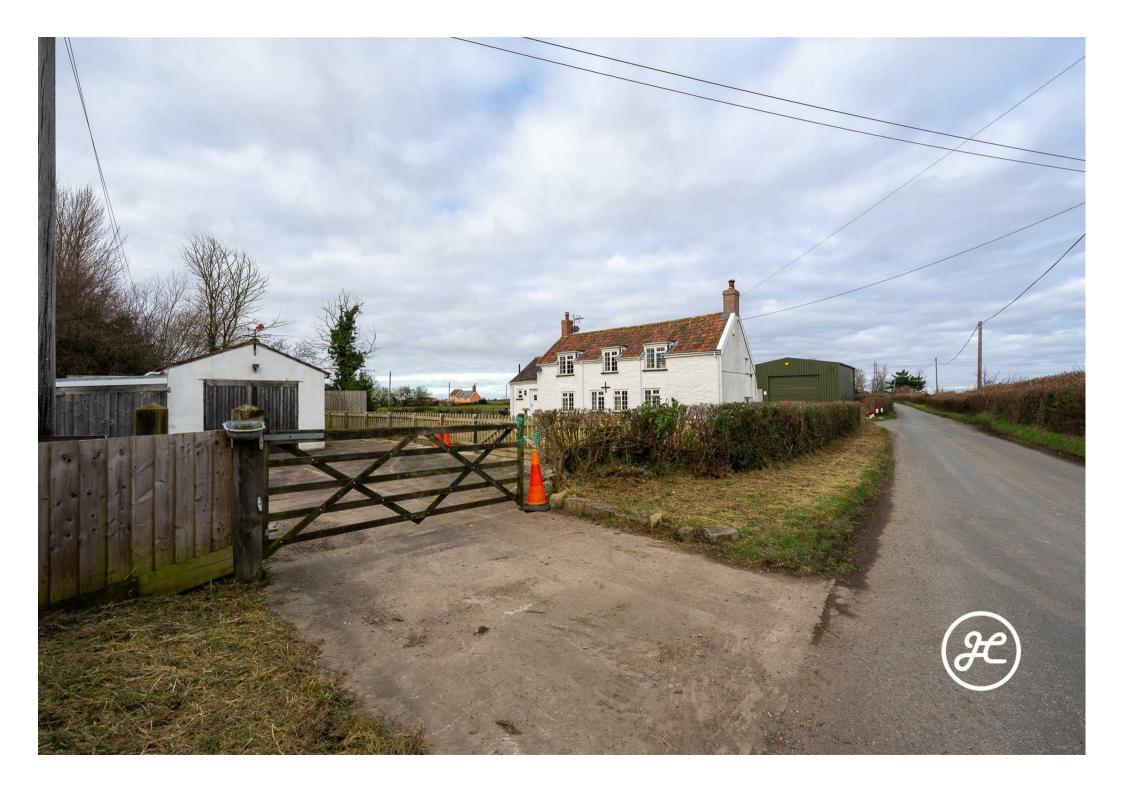

• Two Driveways

Set within idyllic surroundings is this spacious, detached cottage available with the advantage of no onward chain and offering the perfect combination of rural living and easy access to amenities.

Externally the property benefits from lawned gardens to the front and rear aspects which enjoy views of the surrounding countryside. There are two driveways, and outbuildings including a metal garage/workshop with a two-post car lift, and a tandem garage.