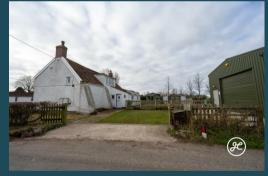

Externally the property benefits from lawned gardens to the front and rear aspects which enjoy views of the surrounding countryside. There are two driveways, and outbuildings including a metal garage/workshop with a two-post car lift, and a tandem garage.