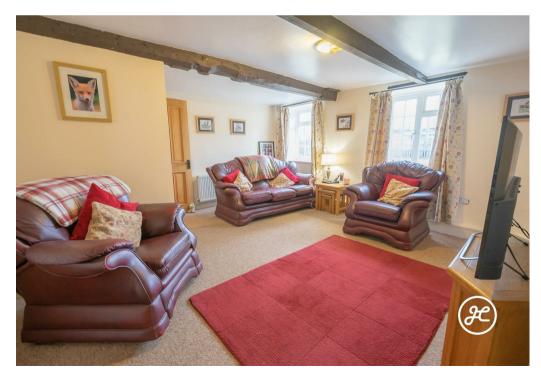

#### ACCOMMODATION

Set within a generous plot, this detached cottage briefly comprises: entrance hallway, lounge, sitting room, kitchen/diner, conservatory and bathroom to the ground floor, with two bedrooms and a shower room to the first floor.