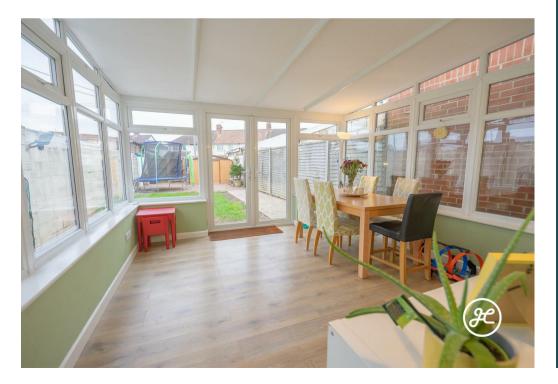

## £215,000

- Mid-Terraced Property
  - Three Bedrooms
- Ground Floor Shower Room
  - Lounge
  - Modern Fitted Kitchen
    - Conservatory
    - Gas Central Heating
      - Double Glazing
  - Enclosed Rear Garden
- Parking To Front & Rear Aspects

## **ACCOMMODATION**

This double glazed, gas centrally heating accommodation briefly comprises: entrance hall, lounge, inner hallway, kitchen, shower room and conservatory to the ground floor. Arranged on the first floor and accessed from the landing are three bedrooms. Externally, there is parking to the front aspect, enclosed rear garden with patio and lawned area, and additional parking beyond the garden.