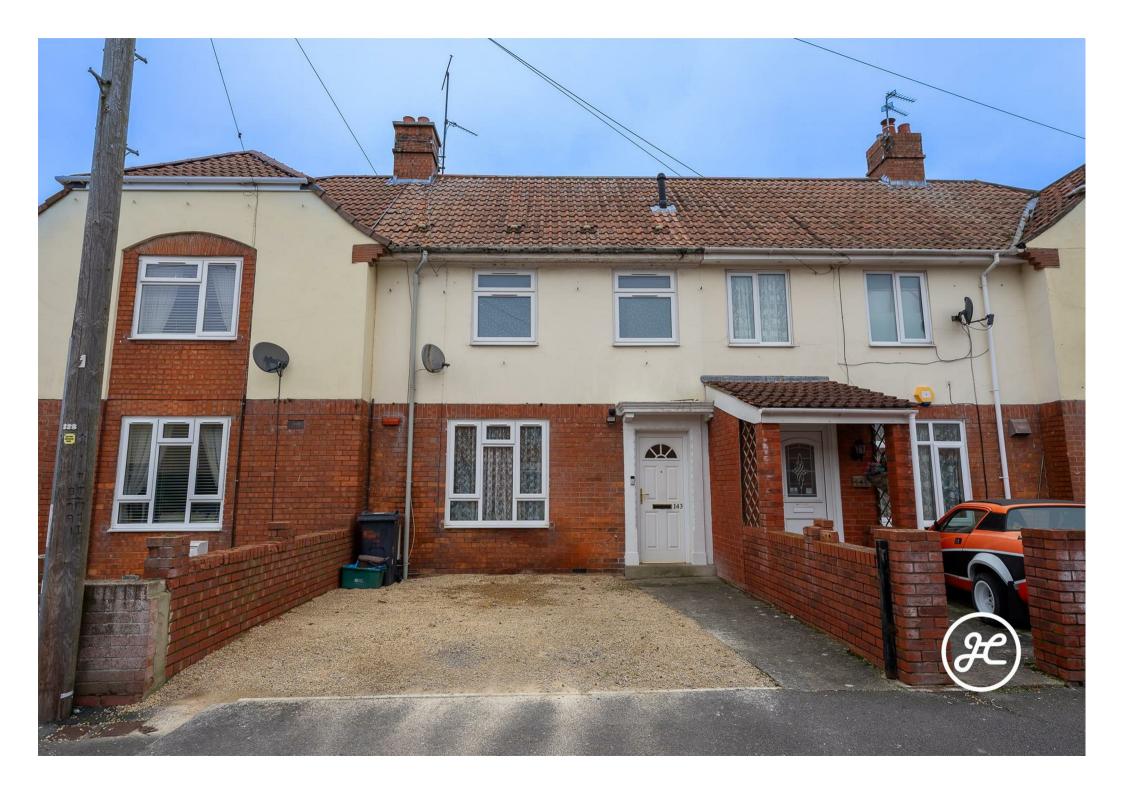

Situated within a popular residential area on the sought-after West side of Bridgwater, close to Victoria Park and an excellent range of local amenities, is this spacious three-bedroom property with a conservatory and parking to both front and rear aspects. EPC RATING: C.

## **ACCOMMODATION**

This double glazed, gas centrally heating accommodation briefly comprises: entrance hall, lounge, inner hallway, kitchen, shower room and conservatory to the ground floor. Arranged on the first floor and accessed from the landing are three bedrooms. Externally, there is parking to the front aspect, enclosed rear garden with patio and lawned area, and additional parking beyond the garden.