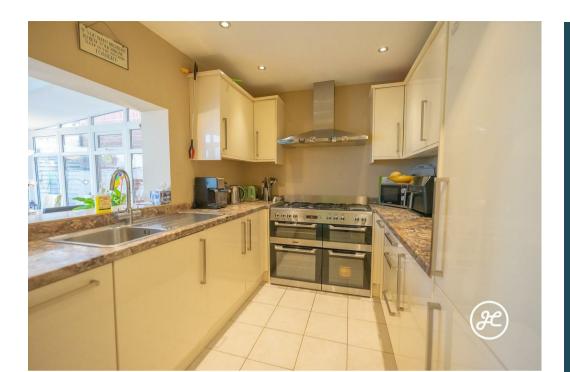

## £215,000

- Mid-Terraced Property
  - Three Bedrooms
- Ground Floor Shower Room
  - Lounge
  - Modern Fitted Kitchen
    - Conservatory
    - Gas Central Heating
      - Double Glazing
  - Enclosed Rear Garden
- Parking To Front & Rear Aspects

## **ACCOMMODATION**

This double glazed, gas centrally heating accommodation briefly comprises: entrance hall, lounge, inner hallway, kitchen, shower room and conservatory to the ground floor. Arranged on the first floor and accessed from the landing are three bedrooms. Externally, there is parking to the front aspect, enclosed rear garden with patio and lawned area, and additional parking beyond the garden.