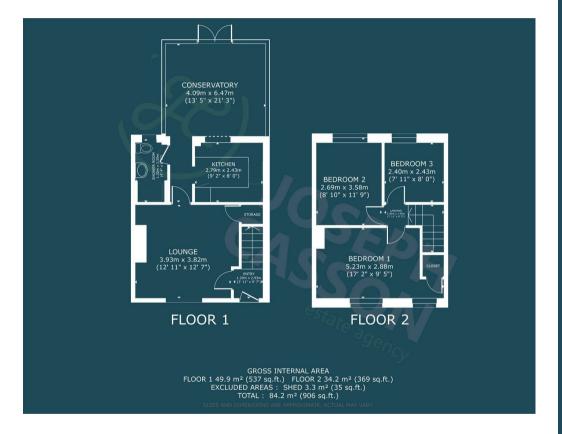

## **ACCOMMODATION**

This double glazed, gas centrally heating accommodation briefly comprises: entrance hall, lounge, inner hallway, kitchen, shower room and conservatory to the ground floor. Arranged on the first floor and accessed from the landing are three bedrooms. Externally, there is parking to the front aspect, enclosed rear garden with patio and lawned area, and additional parking beyond the garden.

## £215,000

- Mid-Terraced Property
  - Three Bedrooms
- Ground Floor Shower Room
  - Lounge
  - Modern Fitted Kitchen
    - Conservatory
    - Gas Central Heating
      - Double Glazing
  - Enclosed Rear Garden
- Parking To Front & Rear Aspects