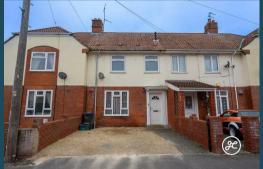

Kendale Road Bridgwater TA6 3QF

## £215,000

- Mid-Terraced Property
  - Three Bedrooms
- Ground Floor Shower Room
  - Lounge
  - Modern Fitted Kitchen
    - Conservatory
    - Gas Central Heating
      - Double Glazing
  - Enclosed Rear Garden
- Parking To Front & Rear Aspects

Situated within a popular residential area on the sought-after West side of Bridgwater, close to Victoria Park and an excellent range of local amenities, is this spacious three-bedroom property with a conservatory and parking to both front and rear aspects. EPC RATING: C.

## **ACCOMMODATION**

This double glazed, gas centrally heating accommodation briefly comprises: entrance hall, lounge, inner hallway, kitchen, shower room and conservatory to the ground floor. Arranged on the first floor and accessed from the landing are three bedrooms. Externally, there is parking to the front aspect, enclosed rear garden with patio and lawned area, and additional parking beyond the garden.