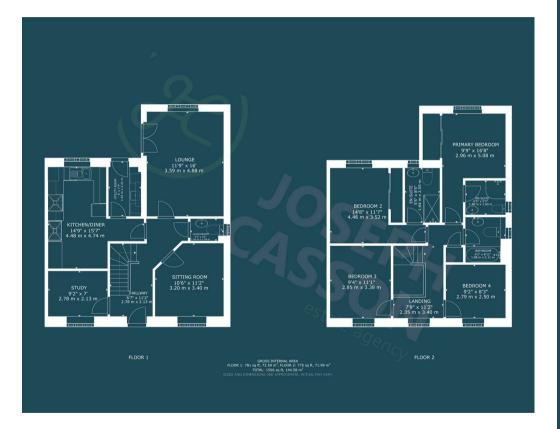

## **ACCOMMODATION**

Positioned within select position, this UPVC double glazed, gas centrally heated accommodation briefly comprises: entrance hallway, three separate reception rooms, kitchen/diner, utility room and cloakroom to the ground floor. Arranged on the first floor and accessed from a very impressive landing; master bedroom with integrated wardrobes & en-suite shower room, guest bedroom with integrated wardrobes & en-suite shower room, two further spacious bedrooms and a family bathroom. Externally there is ample parking on own driveway, garage and an enclosed rear garden which benefits from being very private for the area.