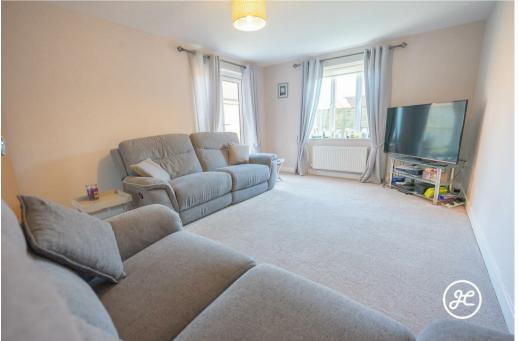

## **ACCOMMODATION**

Positioned within select position, this UPVC double glazed, gas centrally heated accommodation briefly comprises: entrance hallway, three separate reception rooms, kitchen/diner, utility room and cloakroom to the ground floor. Arranged on the first floor and accessed from a very impressive landing; master bedroom with integrated wardrobes & en-suite shower room, guest bedroom with integrated wardrobes & en-suite shower room, two further spacious bedrooms and a family bathroom. Externally there is ample parking on own driveway, garage and an enclosed rear garden which benefits from being very private for the area.