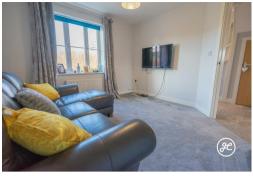

## **ACCOMMODATION**

Positioned within select position, this UPVC double glazed, gas centrally heated accommodation briefly comprises: entrance hallway, three separate reception rooms, kitchen/diner, utility room and cloakroom to the ground floor. Arranged on the first floor and accessed from a very impressive landing; master bedroom with integrated wardrobes & en-suite shower room, guest bedroom with integrated wardrobes & en-suite shower room, two further spacious bedrooms and a family bathroom. Externally there is ample parking on own driveway, garage and an enclosed rear garden which benefits from being very private for the area.