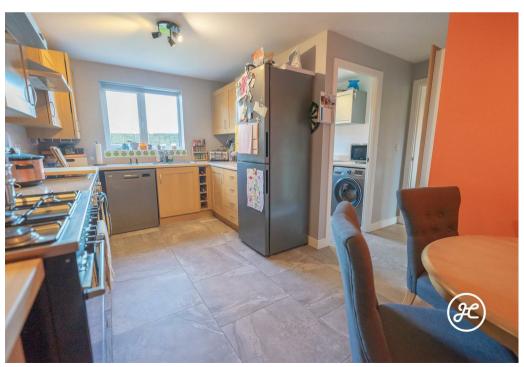

## **ACCOMMODATION**

Positioned within select position, this UPVC double glazed, gas centrally heated accommodation briefly comprises: entrance hallway, three separate reception rooms, kitchen/diner, utility room and cloakroom to the ground floor. Arranged on the first floor and accessed from a very impressive landing; master bedroom with integrated wardrobes & en-suite shower room, guest bedroom with integrated wardrobes & en-suite shower room, two further spacious bedrooms and a family bathroom. Externally there is ample parking on own driveway, garage and an enclosed rear garden which benefits from being very private for the area.