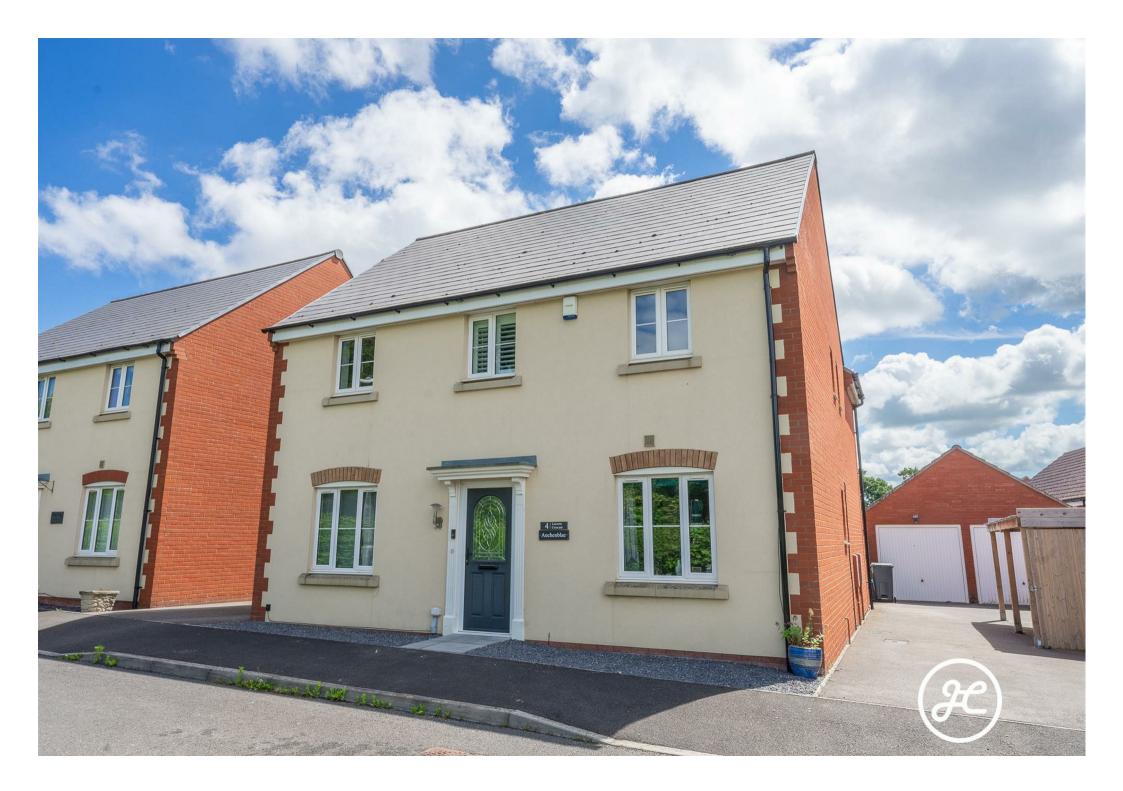

## Lucerne Crescent

Wilstock Village Bridgwater TA5 2FH

- Superior Detached Property
- Four Generously Sized Bedrooms
- Two En-Suite Shower Rooms & Family Bathroom
  - Spacious First Floor Landing
  - Three Independent Reception Rooms
- Kitchen/Dining Room, Utility Room & Cloakroom
  - Enclosed Rear Garden
  - Garage & Ample Parking On Own Driveway
    - Parkland Views From the Front Aspect
- Fitted with NEST Phone Controlled Heating, Heat & Smoke Alarms

Don't miss out on this incredible chance to own a spacious four-bedroom detached property, boasting not one, but two en-suite bathrooms. With stunning views of parkland from the front and a private rear garden, this home offers the perfect balance of tranquillity and convenience.

## **ACCOMMODATION**

Positioned within select position, this UPVC double glazed, gas centrally heated accommodation briefly comprises: entrance hallway, three separate reception rooms, kitchen/diner, utility room and cloakroom to the ground floor. Arranged on the first floor and accessed from a very impressive landing; master bedroom with integrated wardrobes & en-suite shower room, guest bedroom with integrated wardrobes & en-suite shower room, two further spacious bedrooms and a family bathroom. Externally there is ample parking on own driveway, garage and an enclosed rear garden which benefits from being very private for the area.