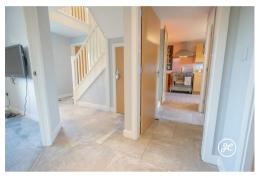

## **ACCOMMODATION**

Positioned within select position, this UPVC double glazed, gas centrally heated accommodation briefly comprises: entrance hallway, three separate reception rooms, kitchen/diner, utility room and cloakroom to the ground floor. Arranged on the first floor and accessed from a very impressive landing; master bedroom with integrated wardrobes & en-suite shower room, guest bedroom with integrated wardrobes & en-suite shower room, two further spacious bedrooms and a family bathroom. Externally there is ample parking on own driveway, garage and an enclosed rear garden which benefits from being very private for the area.