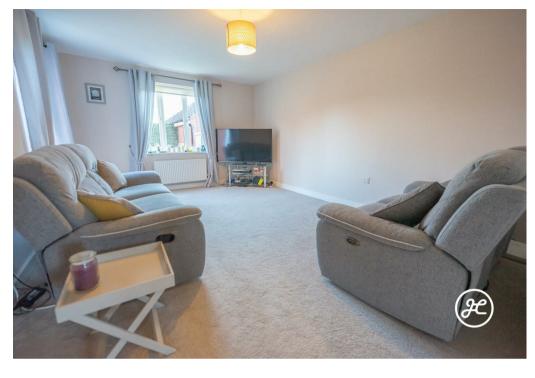

## **ACCOMMODATION**

Positioned within select position, this UPVC double glazed, gas centrally heated accommodation briefly comprises: entrance hallway, three separate reception rooms, kitchen/diner, utility room and cloakroom to the ground floor. Arranged on the first floor and accessed from a very impressive landing; master bedroom with integrated wardrobes & en-suite shower room, guest bedroom with integrated wardrobes & en-suite shower room, two further spacious bedrooms and a family bathroom. Externally there is ample parking on own driveway, garage and an enclosed rear garden which benefits from being very private for the area.