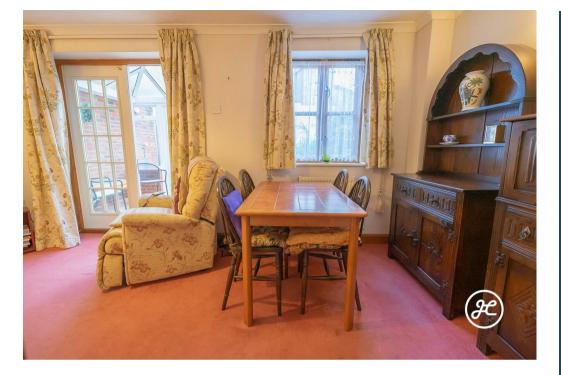

## ACCOMMODATION

This property briefly comprises: entrance hallway, cloakroom, kitchen, lounge/diner and conservatory to the ground floor, with two bedrooms and shower room accessed from the first floor landing. Externally, there is a small rear courtyard garden and a garage located a short distance away.