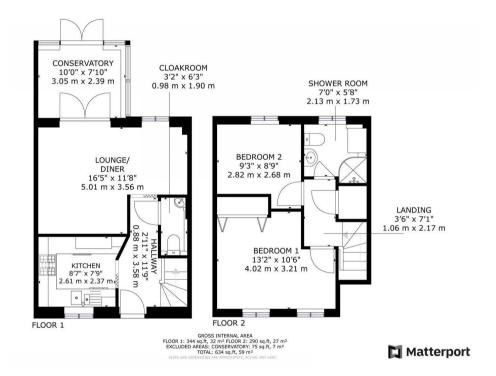

## ACCOMMODATION

This property briefly comprises: entrance hallway, cloakroom, kitchen, lounge/diner and conservatory to the ground floor, with two bedrooms and shower room accessed from the first floor landing. Externally, there is a small rear courtyard garden and a garage located a short distance away.