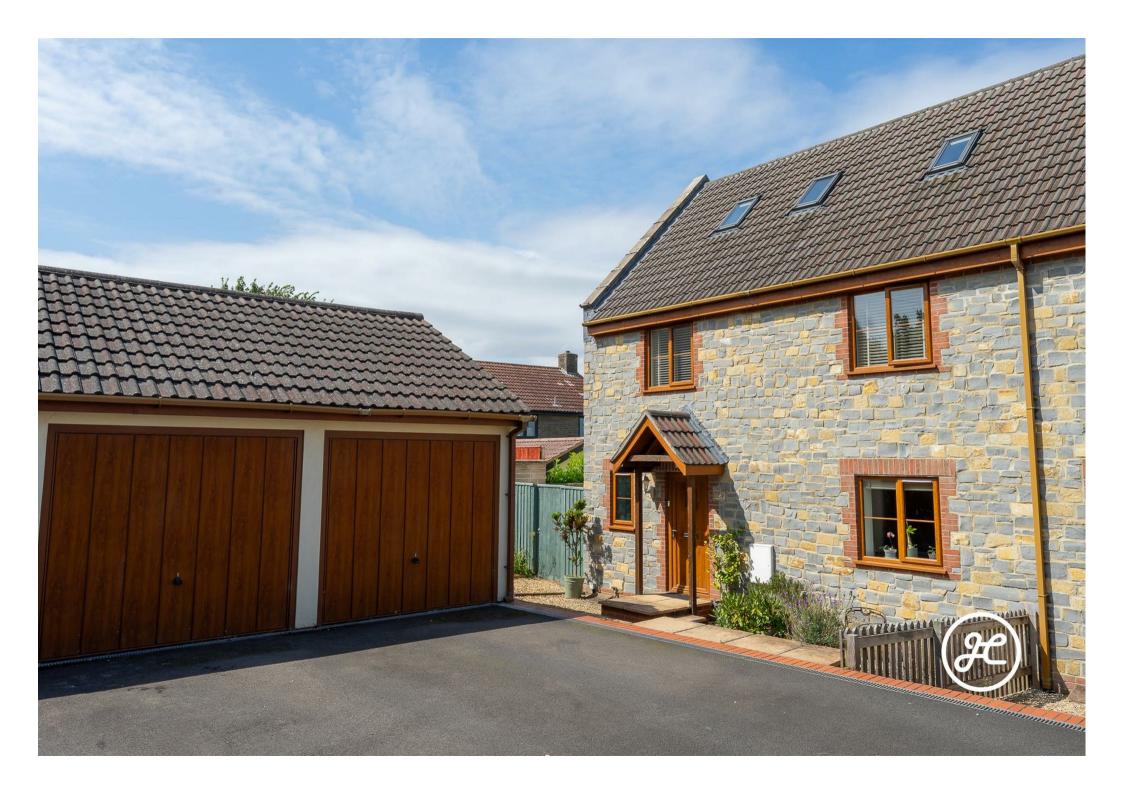

## Downend Farm Close

Puriton Bridgwater TA6 4GW

- Constructed in 2015
  - Five Bedrooms
- Primary Bedroom with En-Suite Shower Room & Built-In Wardrobes
  - First Floor Bathroom
  - Ground Floor Cloakroom (WC) & Utility Room
    - Spacious Lounge
  - Impressive Open-Plan Kitchen/Dining Room
    - Enclosed Rear Garden
- Detached Barn (Currently Used as an Art Studio), Double Garage & Driveway

Situated within a select modern close of seven quality houses is this substantial, five-bedroom, three storey property with a double garage and detached stone-built barn (which is currently used as an art studio). EPC RATING: B.

Constructed in 2015 to a high specification, this end terraced family home offers highly versatile family accommodation and benefits from contemporary fixtures and fittings.

Externally, there is a double garage and driveway to the front aspect as is a low maintenance garden. To the rear is a charming, enclosed garden which is predominately lawned with shrub & flower borders, paved patio and a stone-built barn which is currently used as an art studio and benefits from power, lighting and water connections.