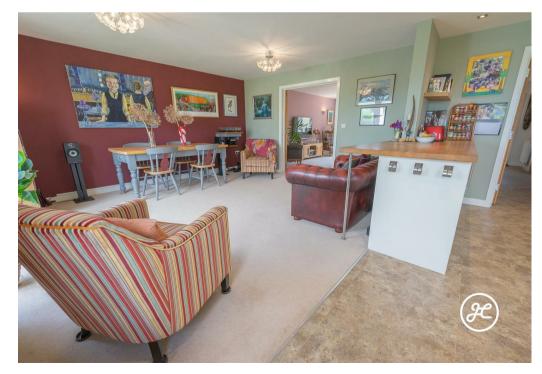

## **ACCOMMODATION**

This impressive, modern home briefly comprises: entrance hallway, cloakroom, lounge, open-plan kitchen/dining room and utility room to the ground floor. Arranged on the first floor is the primary bedroom with built-in wardrobes and en-suite shower room, bedroom four, five and the family bathroom. On the second floor are a further two double bedrooms.