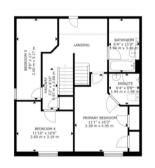

## **ACCOMMODATION**

This impressive, modern home briefly comprises: entrance hallway, cloakroom, lounge, open-plan kitchen/dining room and utility room to the ground floor. Arranged on the first floor is the primary bedroom with built-in wardrobes and en-suite shower room, bedroom four, five and the family bathroom. On the second floor are a further two double bedrooms.