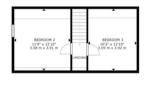

## **ACCOMMODATION**

This impressive, modern home briefly comprises: entrance hallway, cloakroom, lounge, open-plan kitchen/dining room and utility room to the ground floor. Arranged on the first floor is the primary bedroom with built-in wardrobes and en-suite shower room, bedroom four, five and the family bathroom. On the second floor are a further two double bedrooms.