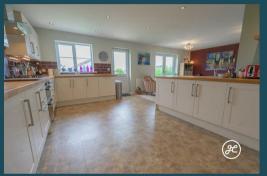

## **ACCOMMODATION**

This impressive, modern home briefly comprises: entrance hallway, cloakroom, lounge, open-plan kitchen/dining room and utility room to the ground floor. Arranged on the first floor is the primary bedroom with built-in wardrobes and en-suite shower room, bedroom four, five and the family bathroom. On the second floor are a further two double bedrooms.