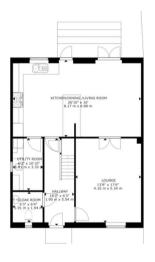

## **ACCOMMODATION**

This impressive, modern home briefly comprises: entrance hallway, cloakroom, lounge, open-plan kitchen/dining room and utility room to the ground floor. Arranged on the first floor is the primary bedroom with built-in wardrobes and en-suite shower room, bedroom four, five and the family bathroom. On the second floor are a further two double bedrooms.