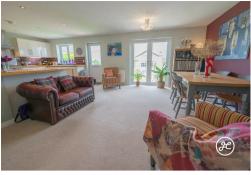

## **ACCOMMODATION**

This impressive, modern home briefly comprises: entrance hallway, cloakroom, lounge, open-plan kitchen/dining room and utility room to the ground floor. Arranged on the first floor is the primary bedroom with built-in wardrobes and en-suite shower room, bedroom four, five and the family bathroom. On the second floor are a further two double bedrooms.