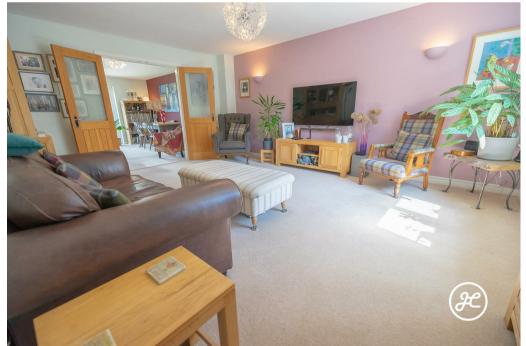

## **ACCOMMODATION**

This impressive, modern home briefly comprises: entrance hallway, cloakroom, lounge, open-plan kitchen/dining room and utility room to the ground floor. Arranged on the first floor is the primary bedroom with built-in wardrobes and en-suite shower room, bedroom four, five and the family bathroom. On the second floor are a further two double bedrooms.