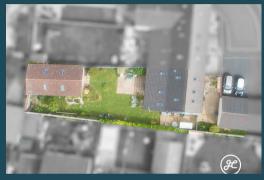

Externally, there is a double garage and driveway to the front aspect as is a low maintenance garden. To the rear is a charming, enclosed garden which is predominately lawned with shrub & flower borders, paved patio and a stone-built barn which is currently used as an art studio and benefits from power, lighting and water connections.