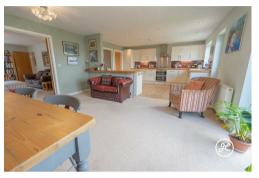

## **ACCOMMODATION**

This impressive, modern home briefly comprises: entrance hallway, cloakroom, lounge, open-plan kitchen/dining room and utility room to the ground floor. Arranged on the first floor is the primary bedroom with built-in wardrobes and en-suite shower room, bedroom four, five and the family bathroom. On the second floor are a further two double bedrooms.