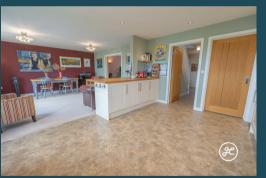

## **ACCOMMODATION**

This impressive, modern home briefly comprises: entrance hallway, cloakroom, lounge, open-plan kitchen/dining room and utility room to the ground floor. Arranged on the first floor is the primary bedroom with built-in wardrobes and en-suite shower room, bedroom four, five and the family bathroom. On the second floor are a further two double bedrooms.