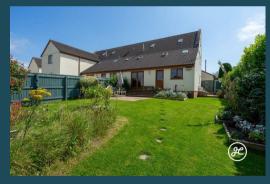

Externally, there is a double garage and driveway to the front aspect as is a low maintenance garden. To the rear is a charming, enclosed garden which is predominately lawned with shrub & flower borders, paved patio and a stone-built barn which is currently used as an art studio and benefits from power, lighting and water connections.