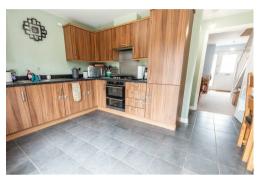

## **ACCOMMODATION**

This thoughtfully designed, double glazed & gas centrally heated accommodation briefly comprises: Lounge, inner hall, cloakroom and kitchen/dining room to the ground floor. Arranged and accessed from the spacious first floor landing are three bedrooms, master with en-suite shower room and a family bathroom. Externally, there is an enclosed south facing rear garden which is predominately lawned and extends behind the garages. There is parking on own driveway for one vehicle and garage located directly to side of the property.