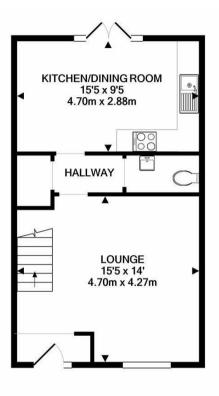

## **ACCOMMODATION**

This thoughtfully designed, double glazed & gas centrally heated accommodation briefly comprises: Lounge, inner hall, cloakroom and kitchen/dining room to the ground floor. Arranged and accessed from the spacious first floor landing are three bedrooms, master with en-suite shower room and a family bathroom. Externally, there is an enclosed south facing rear garden which is predominately lawned and extends behind the garages. There is parking on own driveway for one vehicle and garage located directly to side of the property.

**GROUND FLOOR** 

1ST FLOOR

Whilst every attempt has been made to ensure the accuracy of the floor plan contained here, measurements of doors, windows, rooms and any other items are approximate and no responsibility is taken for any error, omission, or mis-statement. This plan is for illustrative purposes only and should be used as such by any prospective purchaser. The services, systems and appliances shown have not been tested and no guarantee as to their operability or efficiency can be given

Made with Metropix ©2020