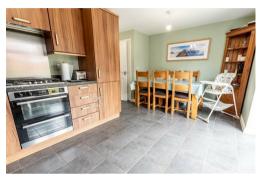

## **ACCOMMODATION**

This thoughtfully designed, double glazed & gas centrally heated accommodation briefly comprises: Lounge, inner hall, cloakroom and kitchen/dining room to the ground floor. Arranged and accessed from the spacious first floor landing are three bedrooms, master with en-suite shower room and a family bathroom. Externally, there is an enclosed south facing rear garden which is predominately lawned and extends behind the garages. There is parking on own driveway for one vehicle and garage located directly to side of the property.