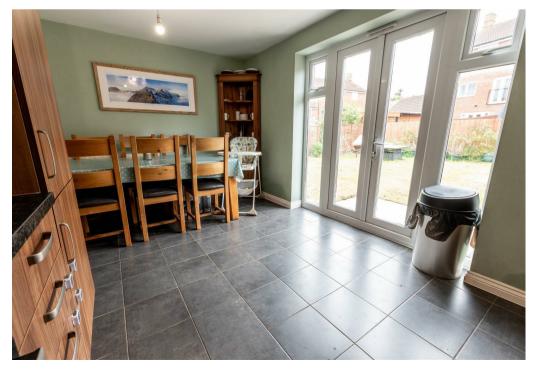

## **ACCOMMODATION**

This thoughtfully designed, double glazed & gas centrally heated accommodation briefly comprises: Lounge, inner hall, cloakroom and kitchen/dining room to the ground floor. Arranged and accessed from the spacious first floor landing are three bedrooms, master with en-suite shower room and a family bathroom. Externally, there is an enclosed south facing rear garden which is predominately lawned and extends behind the garages. There is parking on own driveway for one vehicle and garage located directly to side of the property.