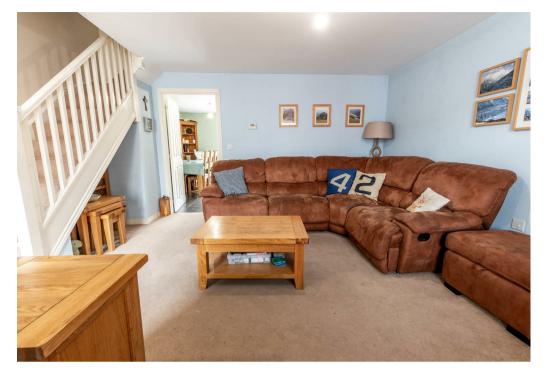

## **ACCOMMODATION**

This thoughtfully designed, double glazed & gas centrally heated accommodation briefly comprises: Lounge, inner hall, cloakroom and kitchen/dining room to the ground floor. Arranged and accessed from the spacious first floor landing are three bedrooms, master with en-suite shower room and a family bathroom. Externally, there is an enclosed south facing rear garden which is predominately lawned and extends behind the garages. There is parking on own driveway for one vehicle and garage located directly to side of the property.