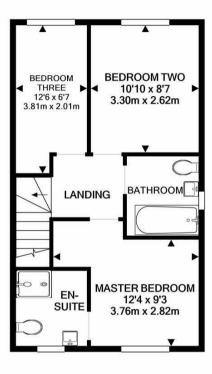

## **ACCOMMODATION**

This thoughtfully designed, double glazed & gas centrally heated accommodation briefly comprises: Lounge, inner hall, cloakroom and kitchen/dining room to the ground floor. Arranged and accessed from the spacious first floor landing are three bedrooms, master with en-suite shower room and a family bathroom. Externally, there is an enclosed south facing rear garden which is predominately lawned and extends behind the garages. There is parking on own driveway for one vehicle and garage located directly to side of the property.

**GROUND FLOOR** 

1ST FLOOR

Whilst every attempt has been made to ensure the accuracy of the floor plan contained here, measurements of doors, windows, rooms and any other items are approximate and no responsibility is taken for any error, omission, or mis-statement. This plan is for illustrative purposes only and should be used as such by any prospective purchaser. The services, systems and appliances shown have not been tested and no guarantee as to their operability or efficiency can be given

Made with Metropix ©2020