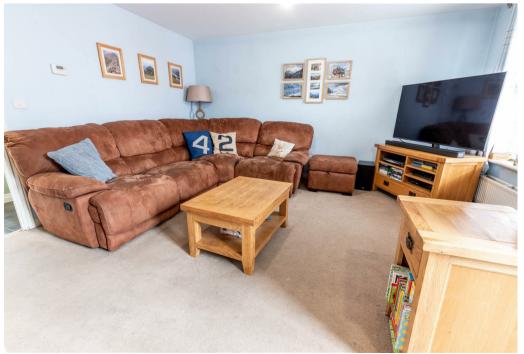

## **ACCOMMODATION**

This thoughtfully designed, double glazed & gas centrally heated accommodation briefly comprises: Lounge, inner hall, cloakroom and kitchen/dining room to the ground floor. Arranged and accessed from the spacious first floor landing are three bedrooms, master with en-suite shower room and a family bathroom. Externally, there is an enclosed south facing rear garden which is predominately lawned and extends behind the garages. There is parking on own driveway for one vehicle and garage located directly to side of the property.