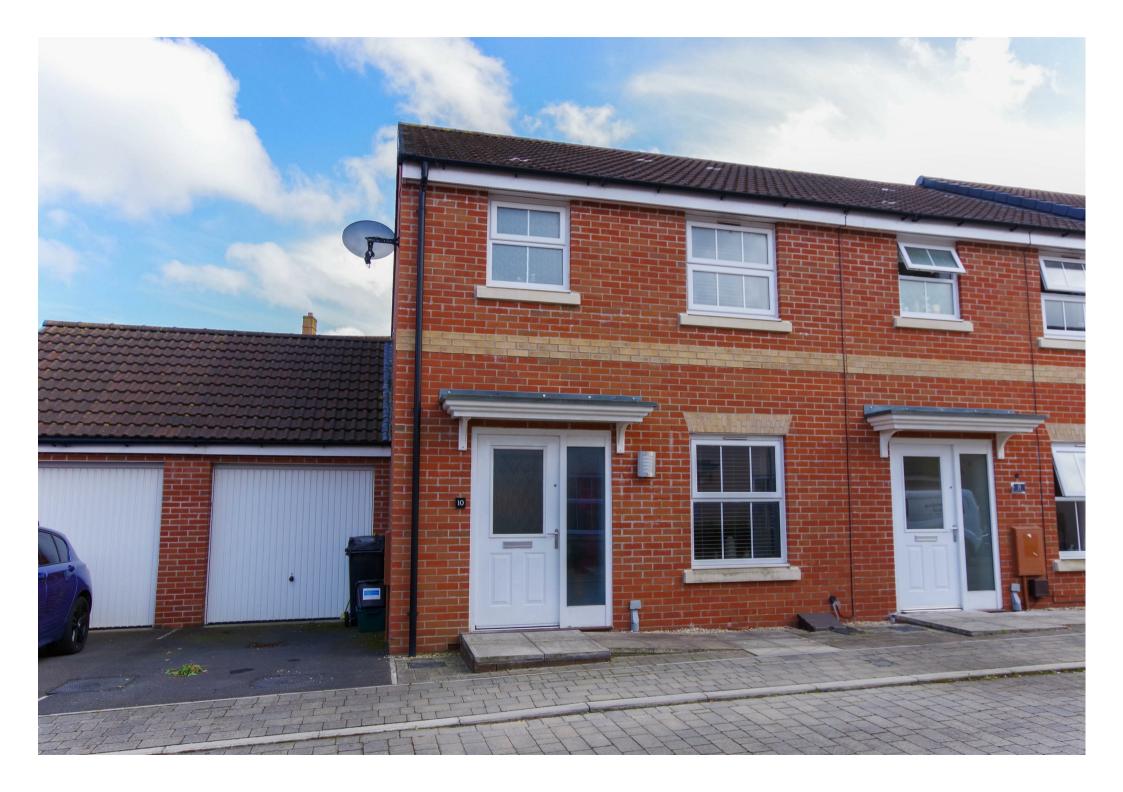

## Orion Drive

Wembdon Bridgwater TA6 7BF

- Modern End Terraced Property
- Constructed By Taylor Wimpey Homes in 2014
  - South Facing Rear Garden
    - Three Bedrooms
  - Master with En-Suite Shower Room
    - Separate Lounge
    - Fitted Kitchen/Dining Room
      - Downstairs Cloakroom
      - Enclosed Rear Garden
    - Attached Garage & Driveway

Joseph Casson Estate Agency are delighted to offer this attractive modern three bedroom (master en-suite) end terraced property located within a small development, close to both Wembdon Village and Bridgwater Town centres. EPC RATING: B82

## **ACCOMMODATION**

This thoughtfully designed, double glazed & gas centrally heated accommodation briefly comprises: Lounge, inner hall, cloakroom and kitchen/dining room to the ground floor. Arranged and accessed from the spacious first floor landing are three bedrooms, master with en-suite shower room and a family bathroom. Externally, there is an enclosed south facing rear garden which is predominately lawned and extends behind the garages. There is parking on own driveway for one vehicle and garage located directly to side of the property.