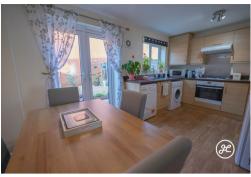

## **ACCOMMODATION**

This double glazed, gas centrally heated accommodation briefly comprises: entrance hallway, cloakroom, spacious lounge and kitchen/diner to the ground floor. Accessed off the first floor landing are three bedrooms, the largest with ensuite shower room, and family bathroom. Externally, there is an enclosed rear garden with side pathway, garage and parking on own driveway.