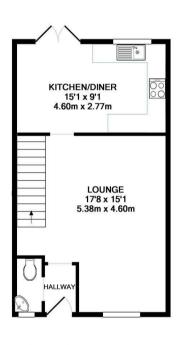

## **ACCOMMODATION**

This double glazed, gas centrally heated accommodation briefly comprises: entrance hallway, cloakroom, spacious lounge and kitchen/diner to the ground floor. Accessed off the first floor landing are three bedrooms, the largest with ensuite shower room, and family bathroom. Externally, there is an enclosed rear garden with side pathway, garage and parking on own driveway.

**GROUND FLOOR** 

1ST FLOOR

Made with Metropix ©2019