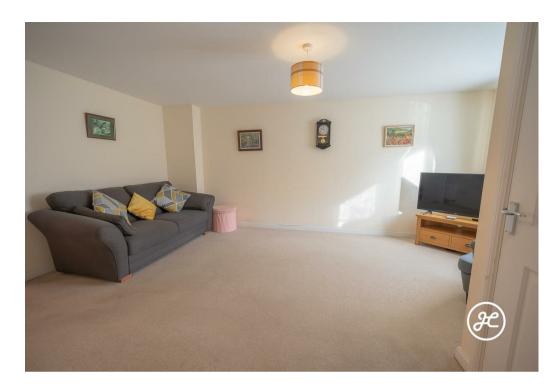

## **ACCOMMODATION**

This double glazed, gas centrally heated accommodation briefly comprises: entrance hallway, cloakroom, spacious lounge and kitchen/diner to the ground floor. Accessed off the first floor landing are three bedrooms, the largest with ensuite shower room, and family bathroom. Externally, there is an enclosed rear garden with side pathway, garage and parking on own driveway.