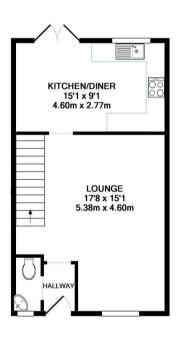

heated accommodation briefly comprises: entrance hallway, cloakroom, spacious lounge and kitchen/diner to the ground floor. Accessed off the first floor landing are three bedrooms, the largest with ensuite shower room, and family bathroom. Externally, there is an enclosed rear garden with side pathway, garage and parking on own driveway.

## LOCATION

Wilstock Village is a stunning new development of family homes situated at the foot of Quantock Hills with excellent transport links to the M5 and A38, and on the edge of the town of North Petherton. North Petherton offers a range of shops and facilities with the bustling town of Bridgwater just a mile away which is home to an abundance of amenities comprising of a varied mix of local individual shops alongside high street stores.















**GROUND FLOOR** 

1ST FLOOR

Made with Metropix ©2019

## Council Tax Band

C





Agents Note: Whilst every care has been taken to prepare these particulars, they are for guidance purposes only. All measurements are approximate and are for general guidance purposes only and whilst every care has been taken to ensure their accuracy, they should not be relied upon and potential buyers/tenants are advised to recheck the measurements





Contact 01278258005 office@josephcasson.co.uk www.josephcasson.co.uk

Joseph Casson Estate Agency Bridgwater
1 Friarn Lawn
Bridgwater
Somerset
TA6 3LL