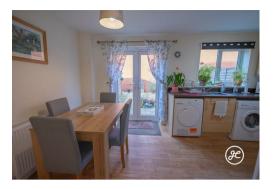

## **ACCOMMODATION**

This double glazed, gas centrally heated accommodation briefly comprises: entrance hallway, cloakroom, spacious lounge and kitchen/diner to the ground floor. Accessed off the first floor landing are three bedrooms, the largest with ensuite shower room, and family bathroom. Externally, there is an enclosed rear garden with side pathway, garage and parking on own driveway.