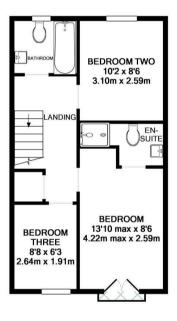

## **ACCOMMODATION**

This double glazed, gas centrally heated accommodation briefly comprises: entrance hallway, cloakroom, spacious lounge and kitchen/diner to the ground floor. Accessed off the first floor landing are three bedrooms, the largest with ensuite shower room, and family bathroom. Externally, there is an enclosed rear garden with side pathway, garage and parking on own driveway.

**GROUND FLOOR** 

1ST FLOOR

Made with Metropix ©2019