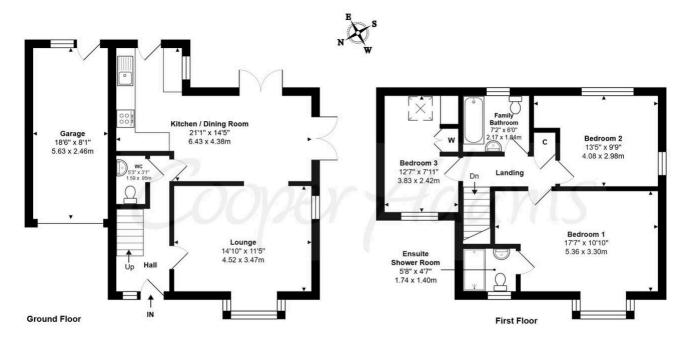

## Cooper Adams

Crab Tree Close, Littlehampton, BN17 7QX

Total Approx.Floor Area 1220 ft<sup>2</sup> ... 113.3 m<sup>2</sup> (Includes Garage)

Whilst every attempt has been made to ensure the accuracy of the floor plan contained here, measurements are approxima and no responsibility is taken for any error, omission or mis-statement. This plan is for illustrative purposes only and should be used as such by any prospective purchaser. Prepared by 1st Image 2025