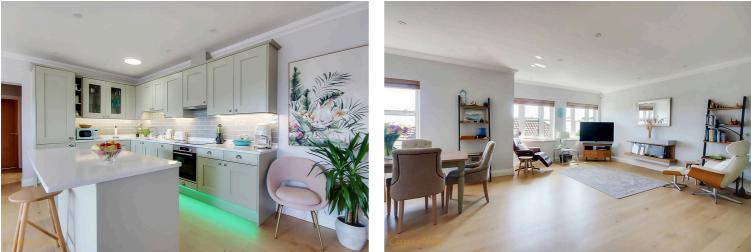

Cooper Adams

Situated on the tree lined and peaceful Sea Avenue in Rustington discover this stunning two double bedroom apartment, perfectly positioned in a gated development just moments from Rustington's beautiful beach! With captivating sea views from the living room, the open plan living area features 3 enormous south facing windows, a new luxurious fire place, real teak flooring and new lighting system and a private west-facing balcony to enjoy the sunsets, this home offers a seamless blend of modern design and coastal charm. The open-plan living area features a sleek, contemporary kitchen with the highest quality stone worktops hand made by Windsor's of Rustington in September 2024 complete with high-quality integrated appliances. The primary bedroom is complemented by a stylish ensuite with ceramic tiles of the highest quality (ex show house), and the property benefits from secure gated parking with visitor spaces. Additionally, the property benefits from underfloor heating throughout, and a large loft for convenience. The property also comes with Long Lease. If a life by the coast is what your heart desires, then this stunning apartment is certainly one to see!