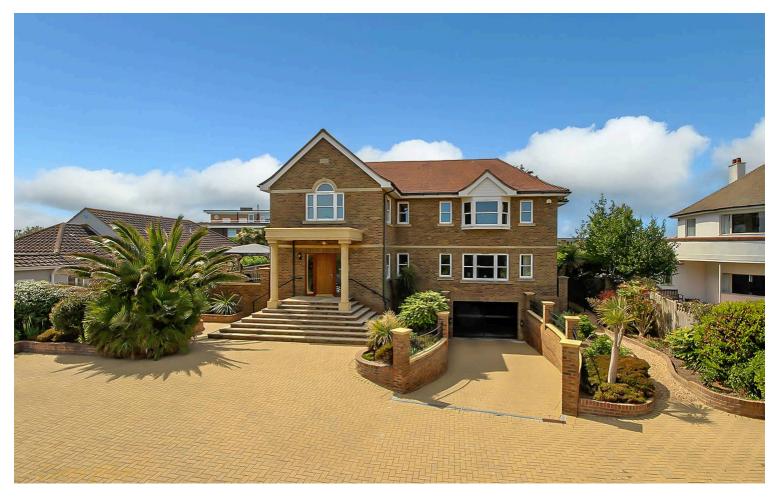

## Sea Avenue, Rustington, BN16 2DL Leasehold

A Tastefully Modernised First-Floor Apartment • Two Double Bedrooms • Sea Views from the Living Room, master bedroom & Balcony! • LONG LEASE with No Ground Rent • Stunning Open-Plan Living Areas • Underfloor Heating Throughout • Secure Gated Parking with Visitor Spaces Available • Huge Loft • Just 50 metres from Rustington beach and a short stroll to Waitrose and all that Rustington village offers • Approx. 883 sq. ft (82 sq. m)

Cooper Adams

Situated on the tree lined and peaceful Sea Avenue in Rustington discover this stunning two double bedroom apartment, perfectly positioned in a gated development just moments from Rustington's beautiful beach! With captivating sea views from the living room, the open plan living area features 3 enormous south facing windows, a new luxurious fire place, real teak flooring and new lighting system and a private west-facing balcony to enjoy the sunsets, this home offers a seamless blend of modern design and coastal charm. The open-plan living area features a sleek, contemporary kitchen with the highest quality stone worktops hand made by Windsor's of Rustington in September 2024 complete with high-quality integrated appliances. The primary bedroom is complemented by a stylish ensuite with ceramic tiles of the highest quality (ex show house), and the property benefits from secure gated parking with visitor spaces. Additionally, the property benefits from underfloor heating throughout, and a large loft for convenience. The property also comes with Long Lease. If a life by the coast is what your heart desires, then this stunning apartment is certainly one to see!