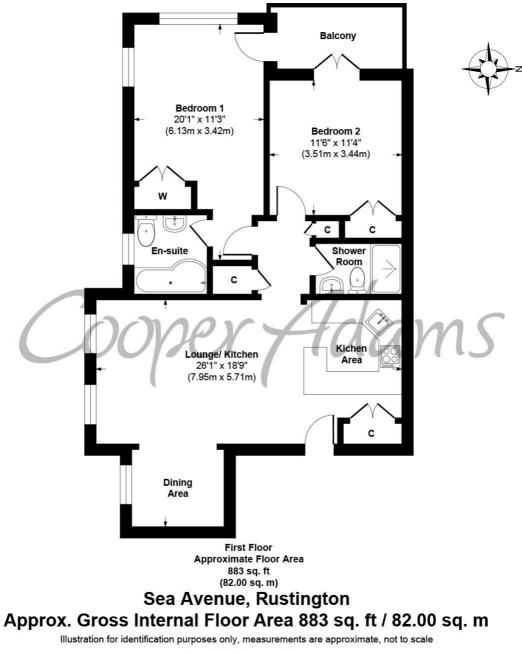

## Sea Avenue, Rustington, BN16 2DL Leasehold

A Tastefully Modernised First-Floor Apartment • Two Double Bedrooms • Sea Views from the Living Room, master bedroom & Balcony! • LONG LEASE with No Ground Rent • Stunning Open-Plan Living Areas • Underfloor Heating Throughout • Secure Gated Parking with Visitor Spaces Available • Huge Loft • Just 50 metres from Rustington beach and a short stroll to Waitrose and all that Rustington village offers • Approx. 883 sq. ft (82 sq. m)

Cooper Adams

Situated on the tree lined and peaceful Sea Avenue in Rustington discover this stunning two double bedroom apartment, perfectly positioned in a gated development just moments from Rustington's beautiful beach! With captivating sea views from the living room, the open plan living area features 3 enormous south facing windows, a new luxurious fire place, real teak flooring and new lighting system and a private west-facing balcony to enjoy the sunsets, this home offers a seamless blend of modern design and coastal charm. The open-plan living area features a sleek, contemporary kitchen with the highest quality stone worktops hand made by Windsor's of Rustington in September 2024 complete with high-quality integrated appliances. The primary bedroom is complemented by a stylish ensuite with ceramic tiles of the highest quality (ex show house), and the property benefits from secure gated parking with visitor spaces. Additionally, the property benefits from underfloor heating throughout, and a large loft for convenience. The property also comes with Long Lease. If a life by the coast is what your heart desires, then this stunning apartment is certainly one to see!