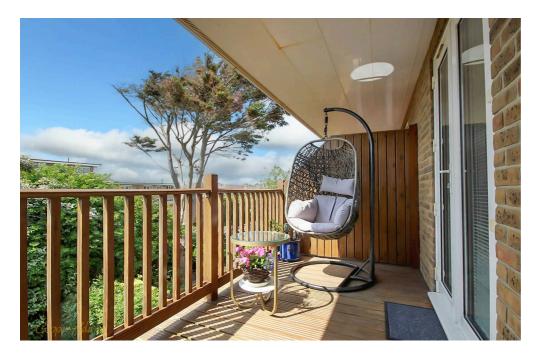

Cooper Adams

Situated on the tree lined and peaceful Sea Avenue in Rustington discover this stunning two double bedroom apartment, perfectly positioned in a gated development just moments from Rustington's beautiful beach! With captivating sea views from the living room, the open plan living area features 3 enormous south facing windows, a new luxurious fire place, real teak flooring and new lighting system and a private west-facing balcony to enjoy the sunsets, this home offers a seamless blend of modern design and coastal charm. The open-plan living area features a sleek, contemporary kitchen with the highest quality stone worktops hand made by Windsor's of Rustington in September 2024 complete with high-quality integrated appliances. The primary bedroom is complemented by a stylish ensuite with ceramic tiles of the highest quality (ex show house), and the property benefits from secure gated parking with visitor spaces. Additionally, the property benefits from underfloor heating throughout, and a large loft for convenience. The property also comes with Long Lease. If a life by the coast is what your heart desires, then this stunning apartment is certainly one to see!