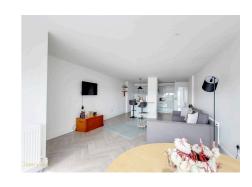

A fantastic one-bedroom ground-floor apartment with a versatile cellar! The front door opens into a spacious living area with a cosy dining space overlooking the River Arun, an open-plan kitchen with modern integrated appliances, and a bright living room. Fully renovated throughout, the property includes a modern shower room, a double bedroom, and ample built-in storage. Additionally, the property boasts a large cellar, offering potential for conversion into a home office or workout space. The property is ideally located near local shops, amenities, and commuter links, as well as just steps from Littlehampton promenade and beach!