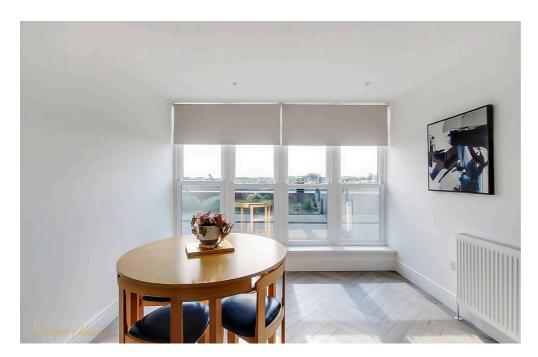

A fantastic one-bedroom ground-floor apartment with a versatile cellar! The front door opens into a spacious living area with a cosy dining space overlooking the River Arun, an open-plan kitchen with modern integrated appliances, and a bright living room. Fully renovated throughout, the property includes a modern shower room, a double bedroom, and ample built-in storage. Additionally, the property boasts a large cellar, offering potential for conversion into a home office or workout space. The property is ideally located near local shops, amenities, and commuter links, as well as just steps from Littlehampton promenade and beach!