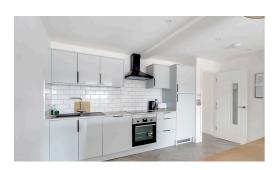

A fantastic one-bedroom ground-floor apartment with a versatile cellar! The front door opens into a spacious living area with a cosy dining space overlooking the River Arun, an open-plan kitchen with modern integrated appliances, and a bright living room. Fully renovated throughout, the property includes a modern shower room, a double bedroom, and ample built-in storage. Additionally, the property boasts a large cellar, offering potential for conversion into a home office or workout space. The property is ideally located near local shops, amenities, and commuter links, as well as just steps from Littlehampton promenade and beach!