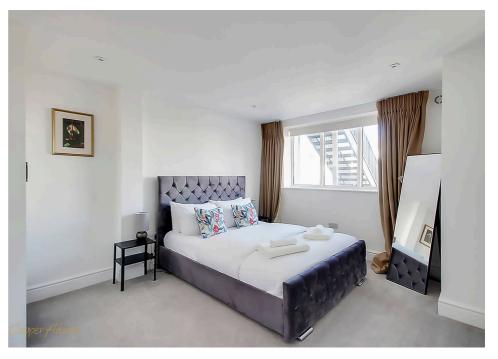

A fantastic one-bedroom ground-floor apartment with a versatile cellar! The front door opens into a spacious living area with a cosy dining space overlooking the River Arun, an open-plan kitchen with modern integrated appliances, and a bright living room. Fully renovated throughout, the property includes a modern shower room, a double bedroom, and ample built-in storage. Additionally, the property boasts a large cellar, offering potential for conversion into a home office or workout space. The property is ideally located near local shops, amenities, and commuter links, as well as just steps from Littlehampton promenade and beach!