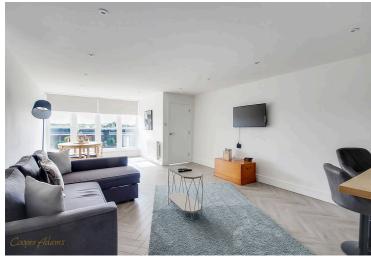

A fantastic one-bedroom ground-floor apartment with a versatile cellar! The front door opens into a spacious living area with a cosy dining space overlooking the River Arun, an open-plan kitchen with modern integrated appliances, and a bright living room. Fully renovated throughout, the property includes a modern shower room, a double bedroom, and ample built-in storage. Additionally, the property boasts a large cellar, offering potential for conversion into a home office or workout space. The property is ideally located near local shops, amenities, and commuter links, as well as just steps from Littlehampton promenade and beach!