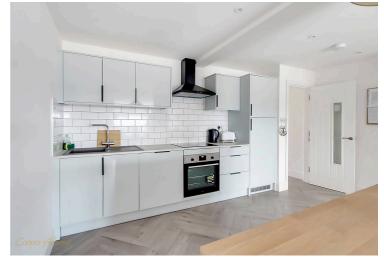

A fantastic one-bedroom ground-floor apartment with a versatile cellar! The front door opens into a spacious living area with a cosy dining space overlooking the River Arun, an open-plan kitchen with modern integrated appliances, and a bright living room. Fully renovated throughout, the property includes a modern shower room, a double bedroom, and ample built-in storage. Additionally, the property boasts a large cellar, offering potential for conversion into a home office or workout space. The property is ideally located near local shops, amenities, and commuter links, as well as just steps from Littlehampton promenade and beach!