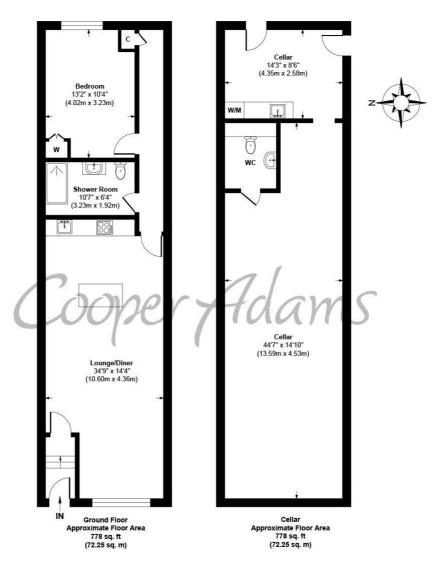

## Pier Road. Littlehampton Approx. Gross Internal Floor Area 1556 sq. ft / 144.50 sq. m

Illustration for identification purposes only, measurements are approximate, not to scale

Copyright © Cooper Adams

Council Tax band: TBD, EPC Energy Efficiency Rating: B, EPC Environmental Impact Rating: B

This material is protected by laws of copyright which is owned by Cooper Adams. Whilst every attempt has been made to ensure the accuracy of these details and floor plan contained here, they do not constitute any offer or contract or part thereof. All measurements are always naximum measurements into bay wendows, accovers and for L shaped rooms. No parantee is given on total square footage taken from the floor plan. The details, pictures, maps and floor plans are for illustration purposes only and not to scale. Any appliances and/or services have not been tested. Cooper Adams is a trading name of Cooper Adams is a tradit name of the cooper adams is a tr