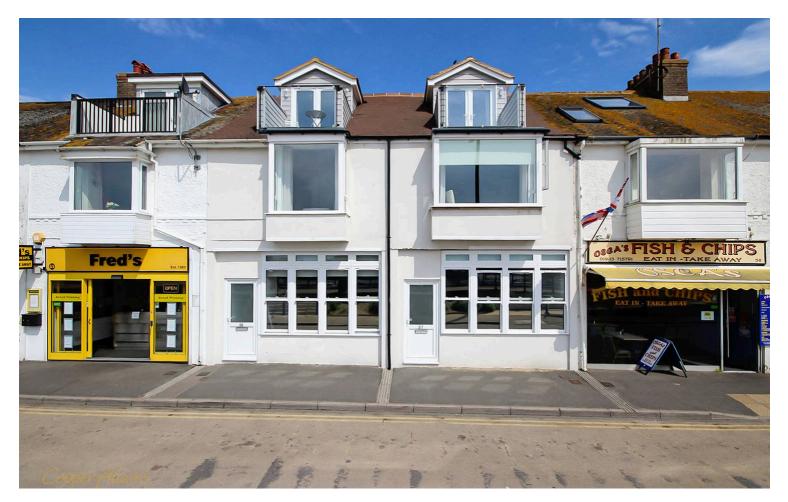

## Pier Road, Littlehampton, BN175LP

## Share of Freehold

One Bedroom Maisonette • Ground-Floor • Large Cellar with Electricity • Views of the River Arun! • Fully Renovated Throughout • LONG LEASE • Parking Space Available • Close to Local Amenities and Transport Links • Holiday Let Income (Aug 2024 - May 2025): Approx. £13,000 (as per seller's information) • Approx. 1556 sq. ff (144.5 sq. m)

A fantastic one-bedroom ground-floor apartment with a versatile cellar! The front door opens into a spacious living area with a cosy dining space overlooking the River Arun, an open-plan kitchen with modern integrated appliances, and a bright living room. Fully renovated throughout, the property includes a modern shower room, a double bedroom, and ample built-in storage. Additionally, the property boasts a large cellar, offering potential for conversion into a home office or workout space. The property is ideally located near local shops, amenities, and commuter links, as well as just steps from Littlehampton promenade and beach!