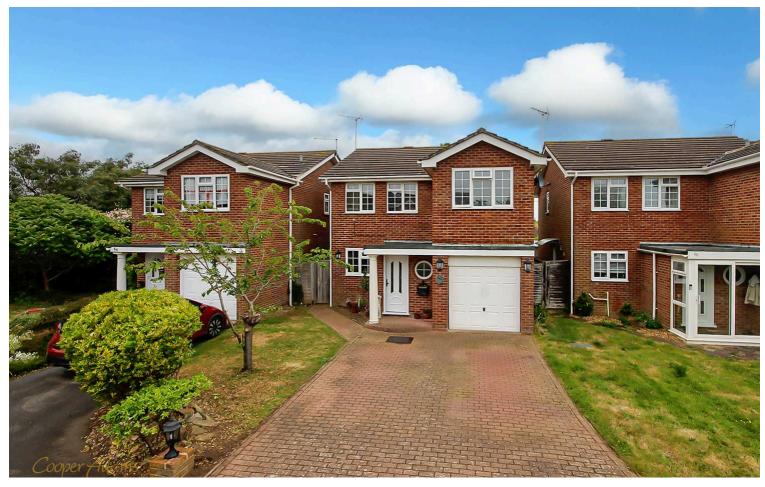

## Cherry Avenue, Yapton, BN18 0LB Freehold

Four Bedrooms • A Detached Family Home • Integral Garage • Driveway Parking for 3 Cars • Quiet Cul-de-Sac • Local Amenities only Half a Mile Away • Fantastic for First-Time Buyers or Investors • Approx. 1381 sq. ft (128.2 sq. m)

Cooper Adams

This spacious four-bedroom detached family home is located in a peaceful cul-desac, offering both privacy and convenience. Featuring an integral garage, providing secure parking or additional storage space, and is ideally situated just half a mile from local amenities, ensuring easy access to shops, schools, and essential services. The property is ready to move straight in, but for those with a flair for design, it also presents an exciting opportunity to unleash your creativity and transform it into your dream home. The property comprises a modern kitchen with integrated appliances, a living room, and a separate dining room, both offering direct access to the garden. The ground floor also includes a convenient WC. Upstairs, there are four bedrooms, a family bathroom, and an en-suite adjoining the primary bedroom.