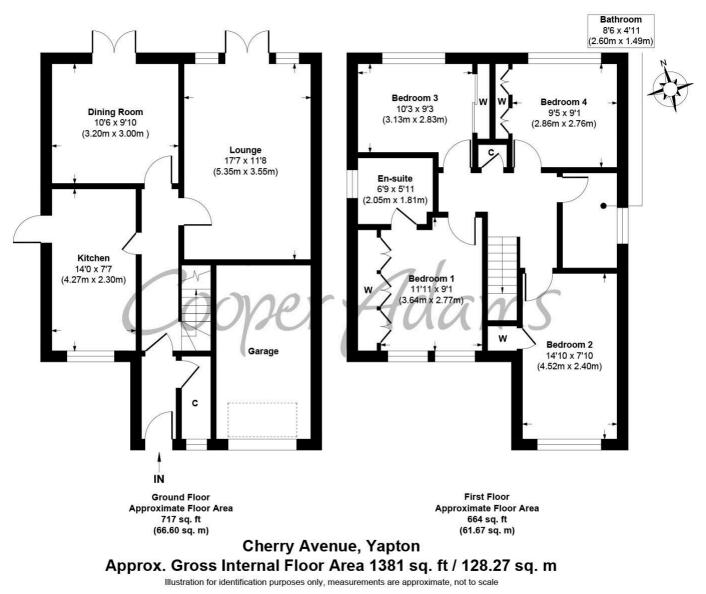

## Cherry Avenue, Yapton, BN18 0LB Freehold

Four Bedrooms • A Detached Family Home • Integral Garage • Driveway Parking for 3 Cars • Quiet Cul-de-Sac • Local Amenities only Half a Mile Away • Fantastic for First-Time Buyers or Investors • Approx. 1381 sq. ft (128.2 sq. m)

Cooper Adams

This spacious four-bedroom detached family home is located in a peaceful cul-desac, offering both privacy and convenience. Featuring an integral garage, providing secure parking or additional storage space, and is ideally situated just half a mile from local amenities, ensuring easy access to shops, schools, and essential services. The property is ready to move straight in, but for those with a flair for design, it also presents an exciting opportunity to unleash your creativity and transform it into your dream home. The property comprises a modern kitchen with integrated appliances, a living room, and a separate dining room, both offering direct access to the garden. The ground floor also includes a convenient WC. Upstairs, there are four bedrooms, a family bathroom, and an en-suite adjoining the primary bedroom.