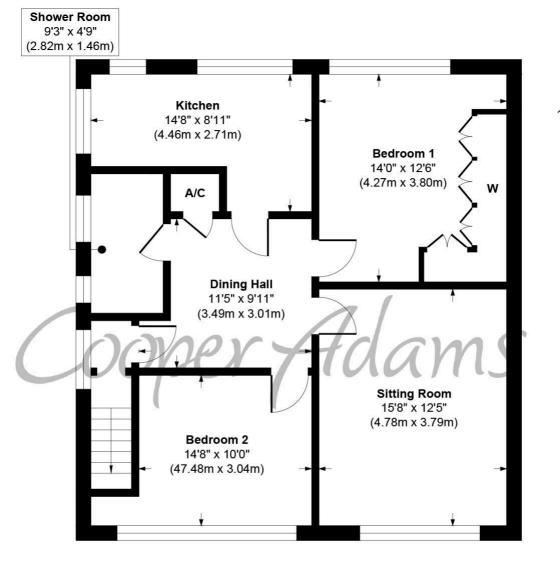

## Cooper Adams

Approximate Floor Area 825 sq. ft (76.64 sq. m)

## Elm Place, Rustington Approx. Gross Internal Floor Area 825 sq. ft / 76.64 sq. m

Illustration for identification purposes only, measurements are approximate, not to scale

Copyright © Cooper Adams

Council Tax band: B, EPC Energy Efficiency Rating: D, EPC Environmental Impact Rating: D