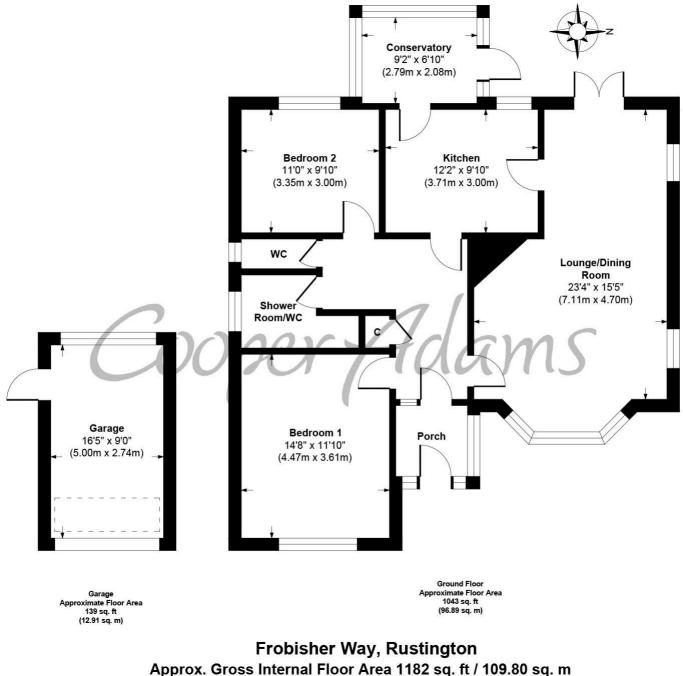

## Frobisher Way, Rustington, BN16 2BA Freehold

Two Double Bedrooms • Detached Bungalow • Corner Plot • Large Living/Dining Area • Driveway for Multiple Cars • Sought-After Ruston Park Location • Close to Rustington Village and Beach! • Approx. 1182 sq. ft (109.8 sq. m)

Cooper Adams

This charming detached bungalow is perfectly located in the desirable Ruston Park area, offering spacious living and an attractive corner plot. The accommodation includes a front porch, entrance hall, a large open-plan lounge/dining area, a modern kitchen, and a bright conservatory. The property also comprises two double bedrooms, a contemporary shower room, and an additional separate WC. The property has been maintained to a very high standard, and is ready to move straight into.

## Cooper Adams

Illustration for identification purposes only, measurements are approximate, not to scale.

Copyright © Cooper Adams