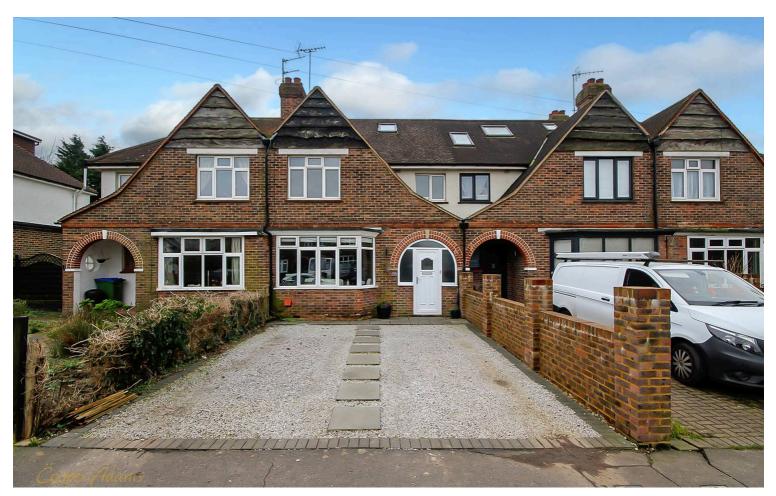

## Henry Avenue, Rustington, BN16 2NY Freehold

A Mid-Terrace Family Home • Four Double Bedrooms • NEW BOILER • Sunny South-Facing Garden • Loft Conversion • Newly Refurbished to a High Standard Throughout • Driveway Parking for Two Cars • Ground Floor Cloakroom and Separate Utility Area • Fantastic Location Near Local Amenities and Schools • Approx. 1542 sq. ft (143.3 sq. m)

Cooper Adams

This beautifully presented four-bedroom family home has been extensively refurbished to a high standard throughout, providing ample living space while boasting modern features that cater to contemporary living. Off the spacious hallway is the warm and welcoming living room, which benefits from a stylish open fireplace and large bay window. The sleek, modern kitchen boasts grey fitted units and integrated appliances, that seamlessly blends with the dining area to create a perfect space for family meals and entertaining guests. The property further features a conservatory that brings in an abundance of natural light, offering a tranquil spot to relax and soak up the south-facing sun. There is also a ground floor cloakroom and separate utility area for convenience. The first floor of the property accommodates three generously sized double bedrooms, plus a family bathroom. The primary bedroom is located in the newly converted loft, and benefits from an en-suite, adding a touch of luxury and convenience to the living space. Additionally there is a new boiler, driveway parking for two cars, and a home office/lodge in the garden, perfect for those who work from home. With its tasteful decor, modern features, and thoughtful layout, this mid-terrace family home is sure to impress. This is not a property you will want to miss!