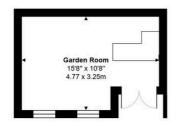

Total Area: 1542 ft² ... 143.3 m² (Includes Garden Room / Excludes Eaves Storage)

Whilst every attempt has been made to ensure the accuracy of the floor plan contained here, measurements are approximate and no responsibility is taken for error, omission or mis-statement.