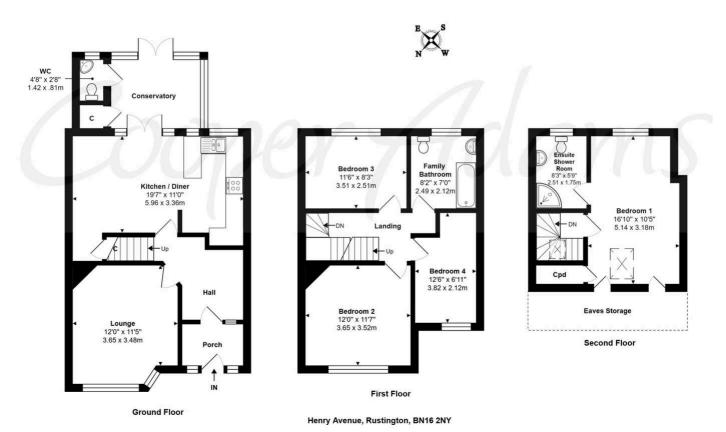

Total Area: 1542 ft² ... 143.3 m² (Includes Garden Room / Excludes Eaves Storage)

Whilst every attempt has been made to ensure the accuracy of the floor plan contained here, measurements are approximate and no responsibility is taken for error, omission or mis-statement.

This plan is for illustrative purposes only and should be used as such by any prospective purchaser.

Created by Jtm 2025

Council Tax band: D, EPC Energy Efficiency Rating: D, EPC Environmental Impact Rating: D