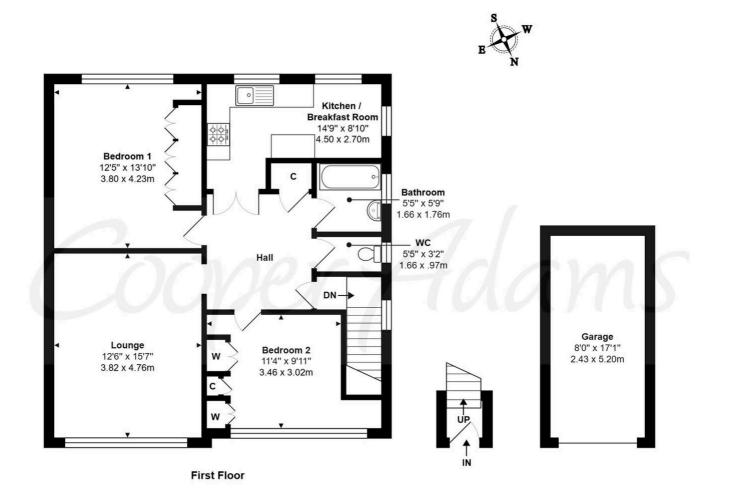

## Cooper Adams

Total Area: 960 ft<sup>2</sup> ... 89.2 m<sup>2</sup> (Includes Garage)

Whilst every attempt has been made to ensure the accuracy of the floor plan contained here, measurements are approximate and no responsibility is taken for error, omission or mis-statement. This plan is for illustrative purposes only and should be used as such by any prospective purchaser. Created by Jtm 2025