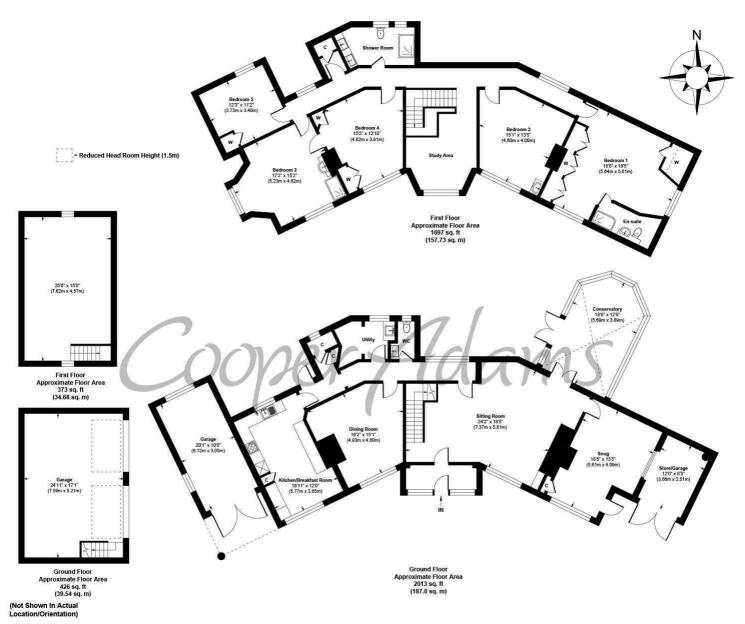

## The Roundway, Rustington Approx. Gross Internal Floor Area 4510 sq. ft / 418.9 sq. m

Illustration for identification purposes only, measurements are approximate, not to scale

Copyright © Cooper Adams