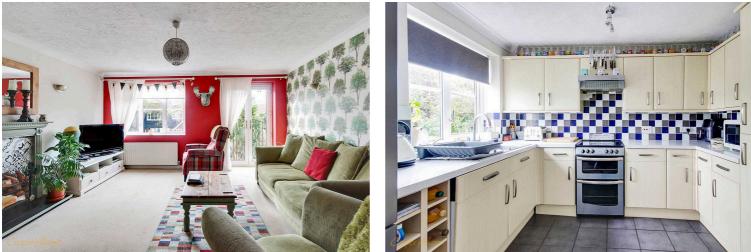

## Brookenbee Close, Rustington, BN16 3SH

Freehold

A Mid-Terrace Townhouse • Four Spacious Bedrooms • Spacious Lounge/Diner with Juliet Balcony • Utility Room • Garage & Driveway • Walking Distance to Rustington Village • Approx. 1331 sq. ft (123.6 sq. m)

Cooper Adams

This four-bedroom townhouse offers ample storage for any growing family. Whether you're looking to upsize, or retire near the coast, this home certainly ticks a lot of boxes. Key features include a Juliet balcony to the lounge/diner, utility room, garage and driveway. The ground floor bedroom with direct access into the garden makes for a delightful guest room for when friends and family come to stay. With a fairly low maintenance rear garden, just think about all the summer barbecues you can host here! Situated within walking distance to Rustington Village, residents can enjoy the tranquillity of village life whilst being within close proximity to local amenities and transport links.