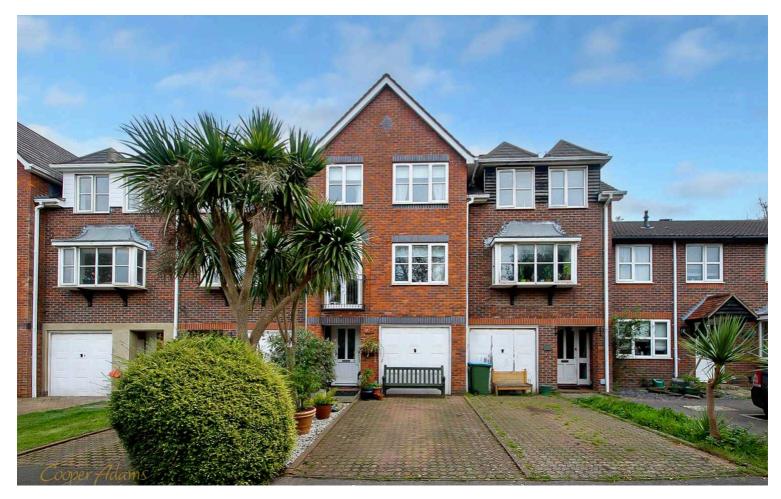

## Brookenbee Close, Rustington, BN16 3SH

Freehold

A Mid-Terrace Townhouse • Four Spacious Bedrooms • Spacious Lounge/Diner with Juliet Balcony • Utility Room • Garage & Driveway • Walking Distance to Rustington Village • Approx. 1331 sq. ft (123.6 sq. m)

Cooper Adams

This four-bedroom townhouse offers ample storage for any growing family. Whether you're looking to upsize, or retire near the coast, this home certainly ticks a lot of boxes. Key features include a Juliet balcony to the lounge/diner, utility room, garage and driveway. The ground floor bedroom with direct access into the garden makes for a delightful guest room for when friends and family come to stay. With a fairly low maintenance rear garden, just think about all the summer barbecues you can host here! Situated within walking distance to Rustington Village, residents can enjoy the tranquillity of village life whilst being within close proximity to local amenities and transport links.