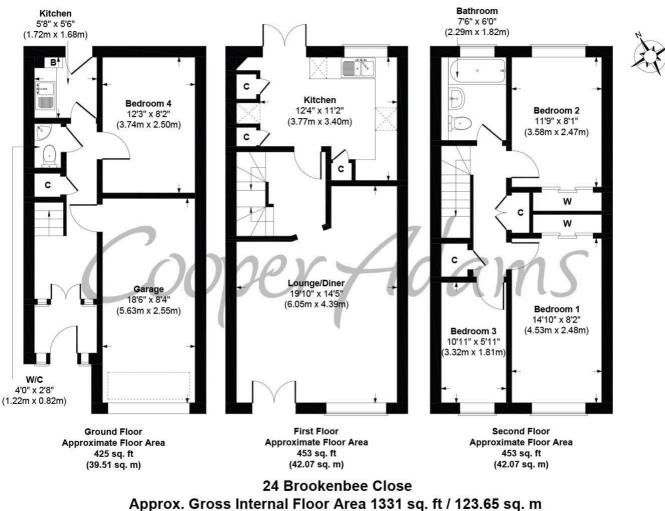

## Brookenbee Close, Rustington, BN16 3SH

Freehold

A Mid-Terrace Townhouse • Four Spacious Bedrooms • Spacious Lounge/Diner with Juliet Balcony • Utility Room • Garage & Driveway • Walking Distance to Rustington Village • Approx. 1331 sq. ft (123.6 sq. m)

## Cooper Adams

Illustration for identification purposes only, measurements are approximate, not to scale

Copyright © Cooper Adams