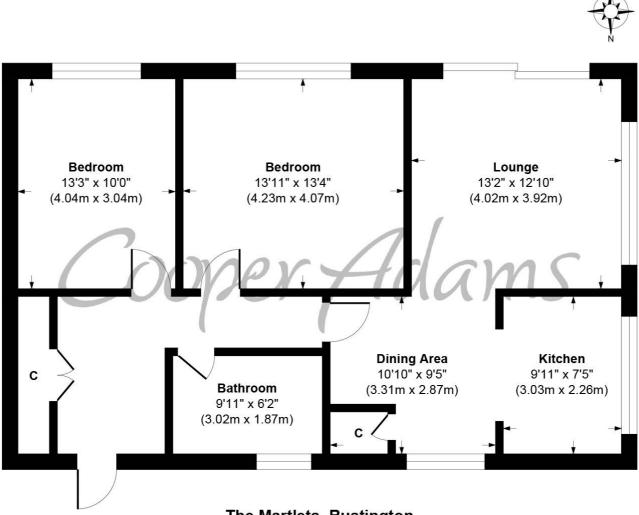

The Martlets, Rustington Approx. Gross Internal Floor Area 885 sq. ft / 82.22 sq. m

Illustration for identification purposes only, measurements are approximate, not to scale

Copyright © Cooper Adams

Council Tax band: C, EPC Energy Efficiency Rating: E, EPC Environmental Impact Rating: D

This material is protected by laws of copyright which is owned by Cooper Adams. Whilst every attempt has been made to ensure the accuracy of these details and floor plan contained here, they do not constitute any offer or contract or part thereof. All measurements are being maximum measurements into bay windows, accoves and for L shaped corons. No guarantee is given on total square footage taken from the floor plan. The details, pictures, maps and floor plans are for illustration purposes only and not to scale. Any appliances and/or services have not been accurately an extraction of the production o