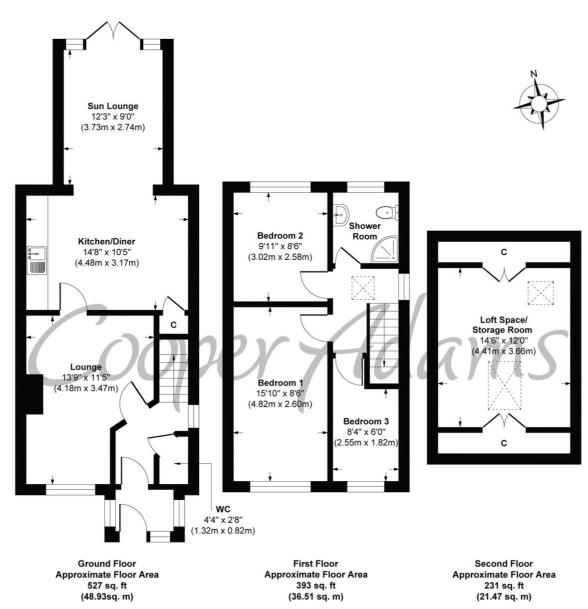

## Kirdford Close, Rustington Approx. Gross Internal Floor Area 1151 sq. ft / 106.91 sq. m

Illustration for identification purposes only, measurements are approximate, not to scale

Copyright © Cooper Adams

Council Tax band: C, EPC Energy Efficiency Rating: D, EPC Environmental Impact Rating: D

This material is protected by laws of copyright which is owned by Cooper Adams. Whilst every attempt has been made to ensure the accuracy of these details and floor plan contained here, they do not constitute any offer or contract or part thereof. All measurements are always maximum measurements into buy windows, accoves and for L. shaped rooms. No guarantee is given on total equare footage taken from the floor plan. The details, pictures, maps and foor plans are for illustration purposes only and not to scale. Any appliances and/or services have not been preceded, proper Adams is a traction reame of Cooper Adams of Cooper Adams Estate Limited residences at Bishopostons, Residenced in Prolated and Wiles. Our received number is 95284712. Our VIX Thumber's 95284712.