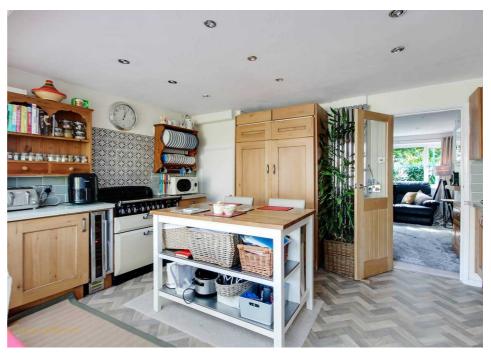

Take a look at this charming thee-bedroom semi-detached house located in a quiet cul-de-sac in Rustington! Benefiting from a large open-plan kitchen/diner with a separate living room, new flooring throughout, a spacious loft/storage room and a low maintenance rear garden. There is also a garage en-bloc and off street parking available. This property would make a wonderful starter home for any young family looking to set down some roots close to the sea, or as a next step on the property ladder. Perfectly located between Rustington's beautiful beach and village this home really does offer the best of both worlds.