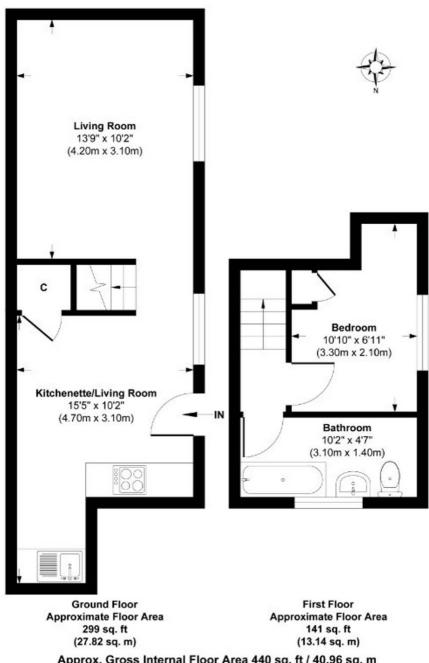

## Western Road, Littlehampton

Approx. Gross Internal Floor Area 440 sq. ft / 40.96 sq. m

Illustration for identification purposes only, measurements are appro Copyright © Cooper Adams Produced by Elements Property