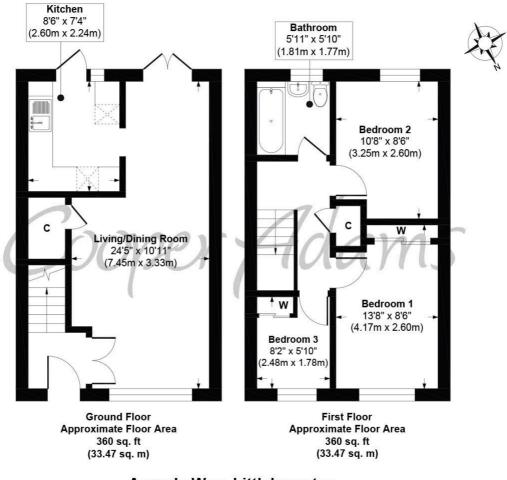

## Cooper Adams

Armada Way, Littlehampton Approx. Gross Internal Floor Area 720 sq. ft / 66.94 sq. m

Illustration for identification purposes only, measurements are approximate, not to scale

Copyright © Cooper Adams

Council Tax band: C, EPC Energy Efficiency Rating: C, EPC Environmental Impact Rating: C

This material is protected by laws of copyright which is owned by Cooper Adams. Whilst every attempt has been made to ensure the accuracy of these details and floor plan contained here, they do not constitute any offer or contract or part thereof. All measurements are always aximum measurements into bay windows, alcoves and for L shaped rooms. No guarantee is given on total equate locage taken from the foor plan. The details, proteines made are for illustration purposes only and not to acide. Any appliances have not be senticed by the results of the sentence of the se