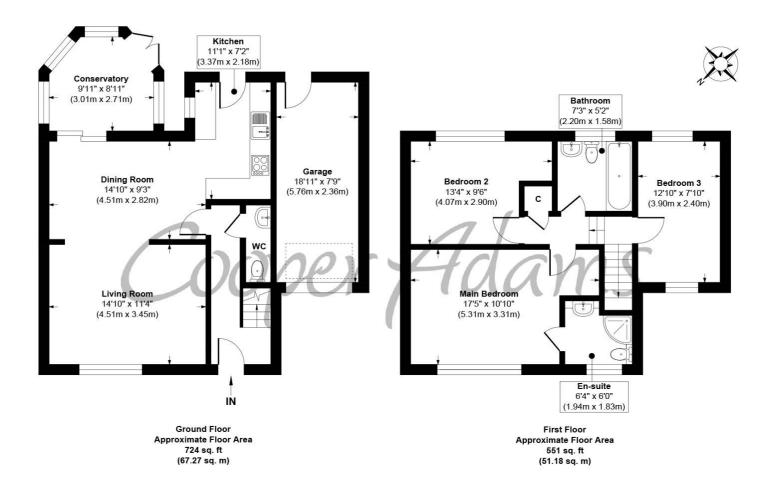

## Crabtree Close, Littlehampton Approx. Gross Internal Floor Area 1275 sq. ft / 118.45 sq. m

Illustration for identification purposes only, measurements are approximate, not to scale

Copyright © Cooper Adams