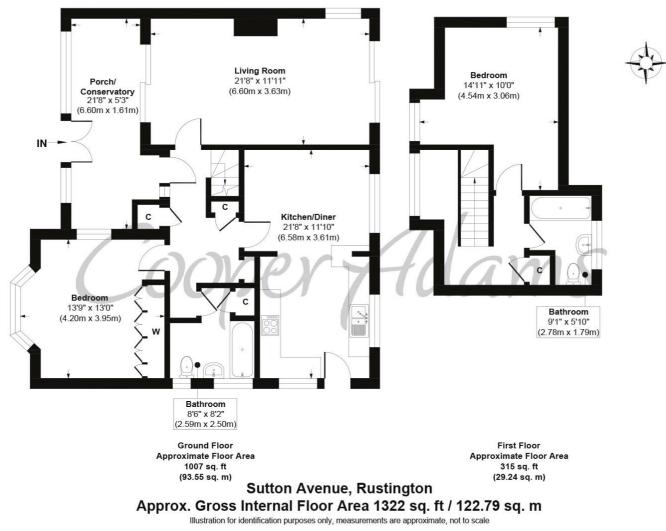

## Sutton Avenue, Rustington, BN16 2ES

Freehold

Detached Chalet Bungalow • Two Double Bedrooms • Open-Plan Kitchen/Diner • Carriage Driveway & Garage • Stunning Rear Garden • Approx. 1322 sq. ft (122.8 sq. m) • Fantastic Location Close to the Sea!