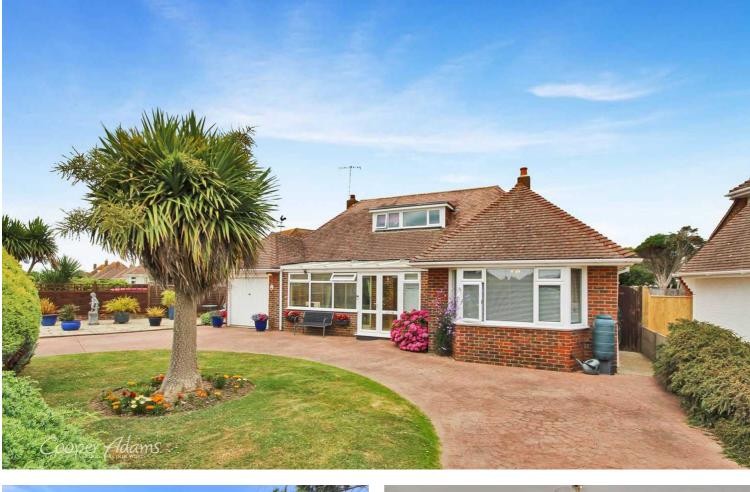

## Sutton Avenue, Rustington, BN16 2ES

Freehold

Detached Chalet Bungalow • Two Double Bedrooms • Open-Plan Kitchen/Diner • Carriage Driveway & Garage • Stunning Rear Garden • Approx. 1322 sq. ft (122.8 sq. m) • Fantastic Location Close to the Sea!

Cooper Adams

Located within a moments' walk to Rustington's idyllic beach and Greensward, this charming two-bedroom chalet bungalow is not one to miss! Only a ten-minute stroll to Rustington's village which is full of lovely eateries, shops and more. Originally a three-bedroom bungalow which has now been opened up to incorporate a spacious kitchen/dining room - perfect for when friends and family come to visit. If you're looking to downsize closer to the coast then this home may just be the one for you.