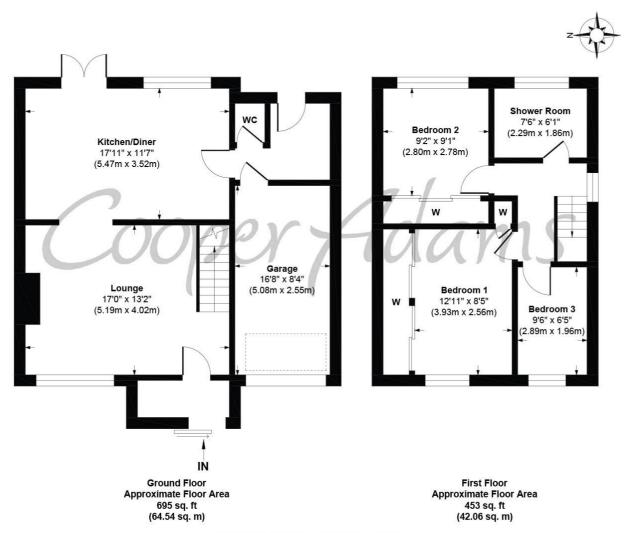

## Mallon Dene, Rustington Approx. Gross Internal Floor Area 1148 sq. ft / 106.60 sq. m

Illustration for identification purposes only, measurements are approximate, not to scale

Copyright © Cooper Adams