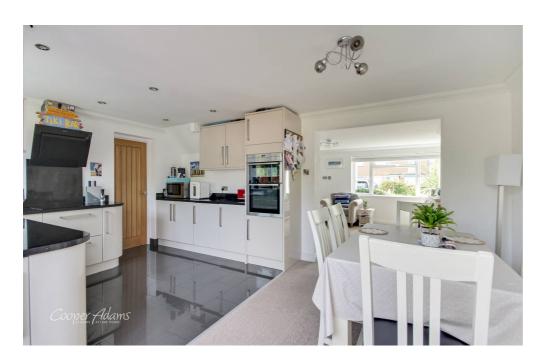

## Freehold

A Beautifully Presented Link-Detached House • Three bedrooms with storage • Open-Plan Modern Living • Garage & Driveway • Secluded Rear Garden • Perfectly Positioned within a Couple Minutes Walk to the Beach • Approx. 1148 sq. ft (106.6 sq. m)

A home by the coast! Just moments away from Rustington's idyllic waterfront and greensward is this beautifully presented three-bedroom house. Boasting open-plan living and a secluded rear garden, this home would be perfect for young families looking to upsize, or for those downsizing to a quieter life by the sea. Rustington village is just over half a mile away with plenty of amenities, eateries and more - give us a call today to avoid disappointment!