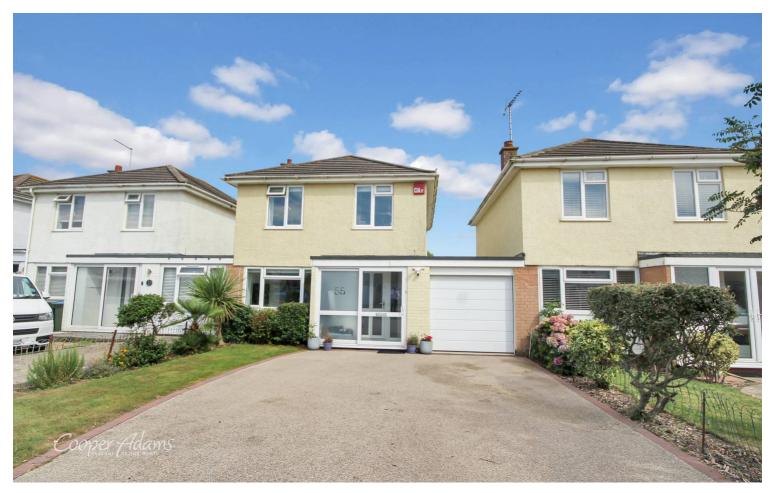

## Mallon Dene, Rustington, BN16 2JR

## Freehold

A Beautifully Presented Link-Detached House • Three bedrooms with storage • Open-Plan Modern Living • Garage & Driveway • Secluded Rear Garden • Perfectly Positioned within a Couple Minutes Walk to the Beach • Approx. 1148 sq. ft (106.6 sq. m)

A home by the coast! Just moments away from Rustington's idyllic waterfront and greensward is this beautifully presented three-bedroom house. Boasting open-plan living and a secluded rear garden, this home would be perfect for young families looking to upsize, or for those downsizing to a quieter life by the sea. Rustington village is just over half a mile away with plenty of amenities, eateries and more - give us a call today to avoid disappointment!