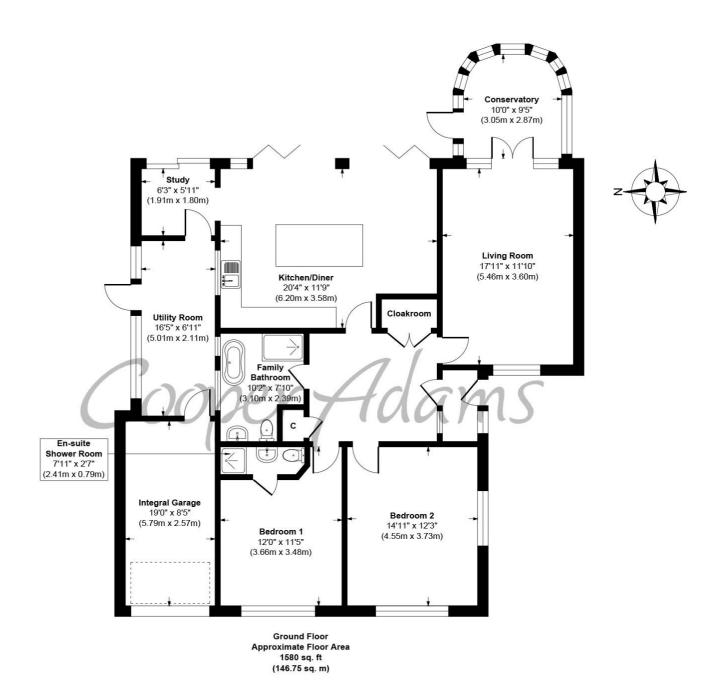

## Pigeonhouse Lane, Rustington Approx. Gross Internal Floor Area 1580 sq. ft / 146.75 sq. m

Illustration for identification purposes only, measurements are approximate, not to scale Copyright © Cooper Adams