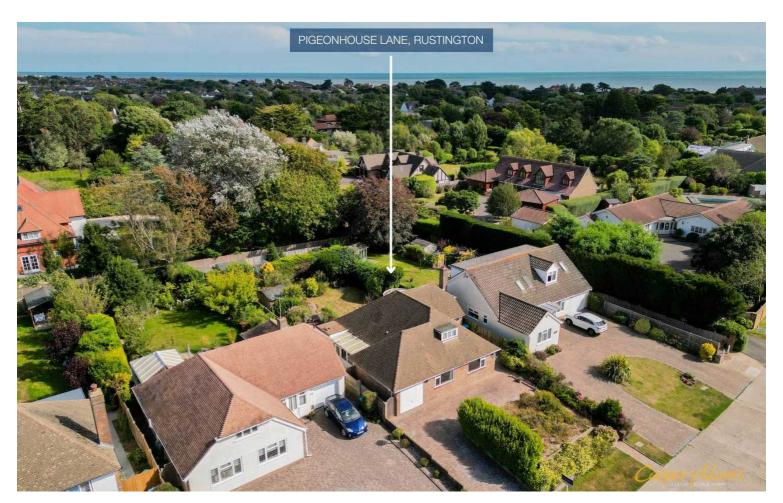

## Pigeonhouse Lane, Rustington, BN16 2AY

## Freehold

Detached Bungalow • Two Double Bedrooms • Conservatory • Driveway & Garage • Walking Distance to Rustington Beach • Sought-After Location • Approx. 1580 sq. ft (146.8 sq. m)

Cooper Adams

Wonders await you in this two double bedroom detached bungalow, located in a very popular area of Rustington. This property boasts a newly re-fitted kitchen with beautiful by-folding doors out into the rear garden including an abundant in colourful flowers, tall trees, and hedges for privacy and seclusion. Under a 5 minute walk to the beach and greensward, why not spend your days walking along the coast and exploring the neighbouring towns.