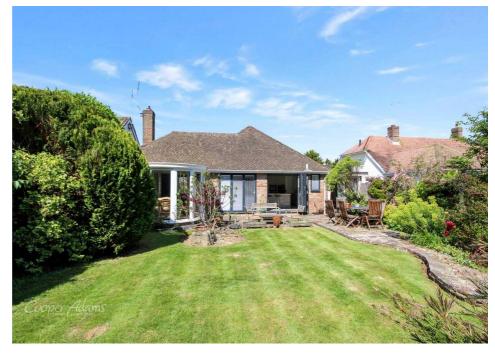

## Freehold

Detached Bungalow • Two Double Bedrooms • Conservatory • Driveway & Garage • Walking Distance to Rustington Beach • Sought-After Location • Approx. 1580 sq. ft (146.8 sq. m)

Cooper Adams

Wonders await you in this two double bedroom detached bungalow, located in a very popular area of Rustington. This property boasts a newly re-fitted kitchen with beautiful by-folding doors out into the rear garden including an abundant in colourful flowers, tall trees, and hedges for privacy and seclusion. Under a 5 minute walk to the beach and greensward, why not spend your days walking along the coast and exploring the neighbouring towns.