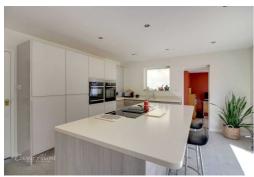

## Freehold

Detached Bungalow • Two Double Bedrooms • Conservatory • Driveway & Garage • Walking Distance to Rustington Beach • Sought-After Location • Approx. 1580 sq. ft (146.8 sq. m)

Cooper Adams

Wonders await you in this two double bedroom detached bungalow, located in a very popular area of Rustington. This property boasts a newly re-fitted kitchen with beautiful by-folding doors out into the rear garden including an abundant in colourful flowers, tall trees, and hedges for privacy and seclusion. Under a 5 minute walk to the beach and greensward, why not spend your days walking along the coast and exploring the neighbouring towns.