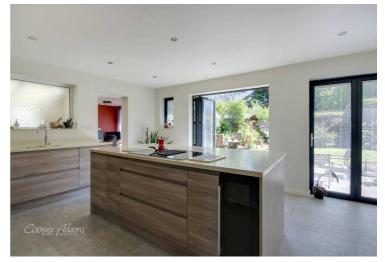

## Freehold

Detached Bungalow • Two Double Bedrooms • Conservatory • Driveway & Garage • Walking Distance to Rustington Beach • Sought-After Location • Approx. 1580 sq. ft (146.8 sq. m)

Cooper Adams

Wonders await you in this two double bedroom detached bungalow, located in a very popular area of Rustington. This property boasts a newly re-fitted kitchen with beautiful by-folding doors out into the rear garden including an abundant in colourful flowers, tall trees, and hedges for privacy and seclusion. Under a 5 minute walk to the beach and greensward, why not spend your days walking along the coast and exploring the neighbouring towns.