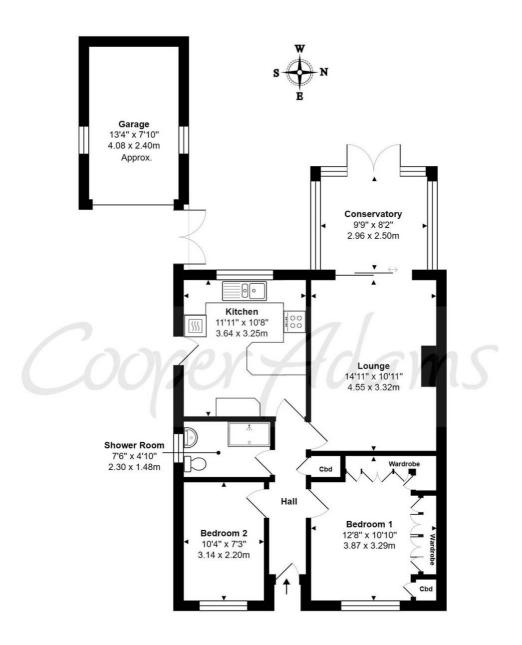

Total Area: 804 ft<sup>2</sup> ... 74.7 m<sup>2</sup> (Includes Garage)

Whilst every attempt has been made to ensure the accuracy of the floor plan contained here, measurements are approximate and no responsibility is taken for error, omission or mis-statement. This plan is for illustrative purposes only and should be used as such by any prospective purchaser. Created by Jtm 2024