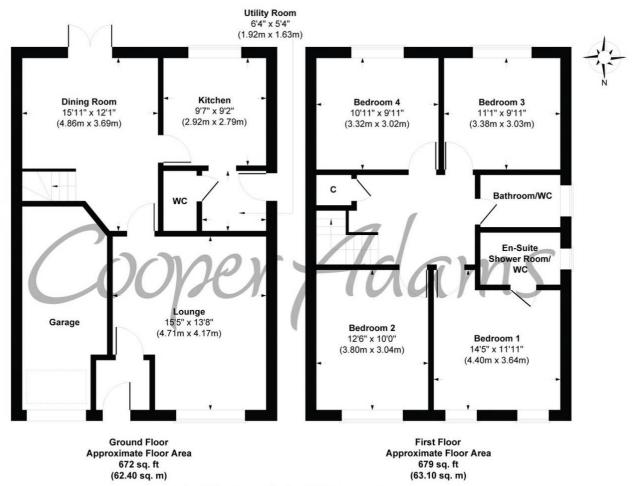

## Toddington Park, Littlehampton

Approx. Gross Internal Floor Area 1351 sq. ft / 125.50 sq. m

Illustration for identification purposes only, measurements are approximate, not to scale

Copyright © Cooper Adams