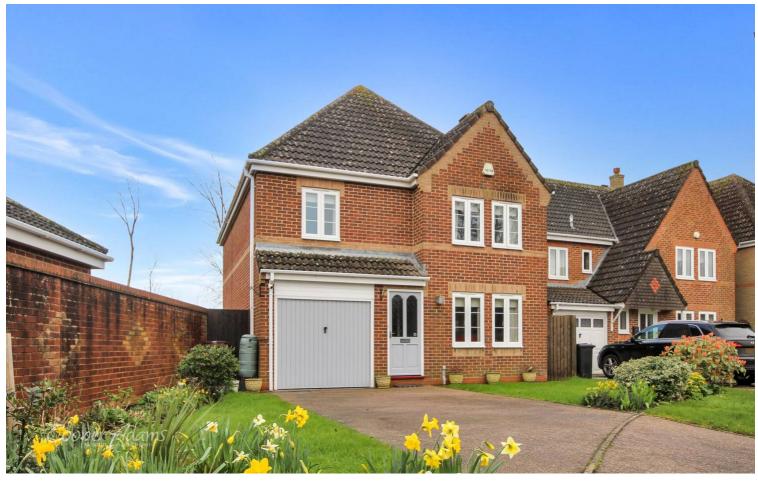

## Toddington Park, Wick

Freehold

Four Double Bedrooms • Detached House • South-Facing Garden • Driveway & Garage • Great Commuter Links Nearby • Less than 1 Mile to Littlehampton Academy • Approx. 1351 sq. ft / 125.5 sq. metres

Cooper Adams

Come and take a look inside this delightful four-bedroom family home! Benefiting from a garage with driveway parking, a south-facing rear garden, a modern kitchen with separate living areas and an en-suite to primary bedroom. Situated in a quiet close in Littlehampton with local amenities, schools and commuter links all nearby this home would be ideal for families looking to up-size!