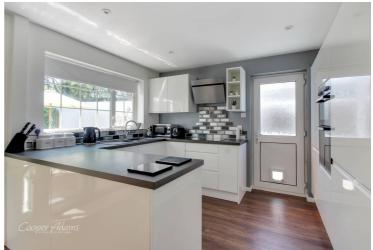

## Freehold

Three-Bedrooms • Detached Bungalow • Garage & Driveway • Conservatory • Secluded Garden • Modern Throughout • Quiet Location • Approx.1049 sq. ft (97.5 sq. m)

Cooper Adams

Tucked along the outskirts of Rustington is this fantastic three-bedroom detached bungalow including a garage and a driveway with space for 2 cars. Effortlessly decorated throughout with modern touches in the kitchen and bathrooms, this home certainly has an extra wow factor. Not too far away is Rustington's idyllic village, which has plenty of lovely eateries, so why not take the time to catch up with old friends over a drink and a bite to eat.