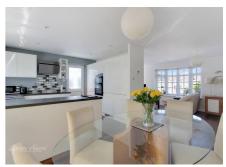

## Freehold

Three-Bedrooms • Detached Bungalow • Garage & Driveway • Conservatory • Secluded Garden • Modern Throughout • Quiet Location • Approx.1049 sq. ft (97.5 sq. m)

Cooper Adams

Tucked along the outskirts of Rustington is this fantastic three-bedroom detached bungalow including a garage and a driveway with space for 2 cars. Effortlessly decorated throughout with modern touches in the kitchen and bathrooms, this home certainly has an extra wow factor. Not too far away is Rustington's idyllic village, which has plenty of lovely eateries, so why not take the time to catch up with old friends over a drink and a bite to eat.