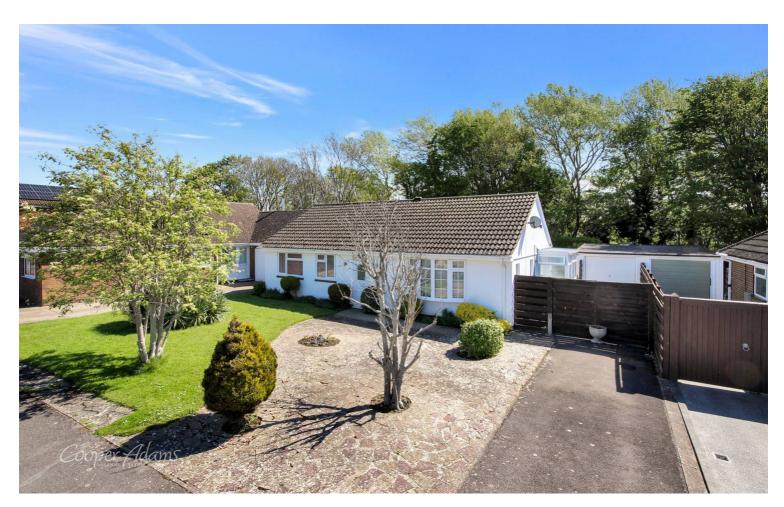

## Freehold

Three-Bedrooms • Detached Bungalow • Garage & Driveway • Conservatory • Secluded Garden • Modern Throughout • Quiet Location • Approx.1049 sq. ft (97.5 sq. m)

Cooper Adams

Tucked along the outskirts of Rustington is this fantastic three-bedroom detached bungalow including a garage and a driveway with space for 2 cars. Effortlessly decorated throughout with modern touches in the kitchen and bathrooms, this home certainly has an extra wow factor. Not too far away is Rustington's idyllic village, which has plenty of lovely eateries, so why not take the time to catch up with old friends over a drink and a bite to eat.