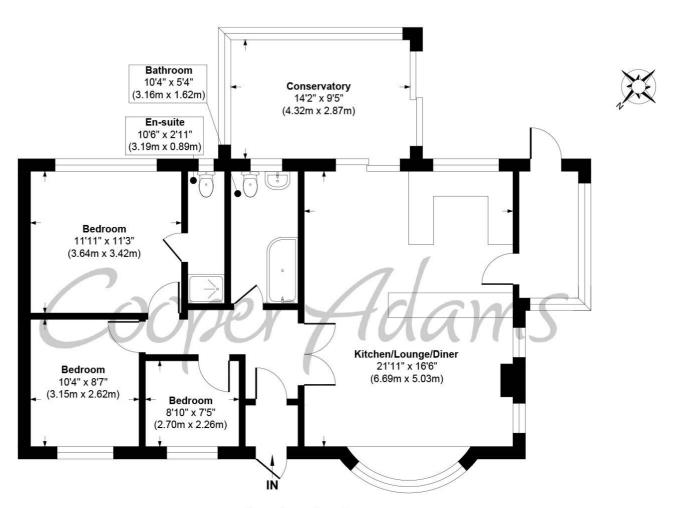

Cooper Adams

Approximate Floor Area 1049 sq. ft (97.48 sq. m)

## Westlands, Rustington Approx. Gross Internal Floor Area 1049 sq. ft / 97.48 sq. m

Illustration for identification purposes only, measurements are approximate, not to scale

Copyright © Cooper Adams

Council Tax band: D, EPC Energy Efficiency Rating: D, EPC Environmental Impact Rating: D