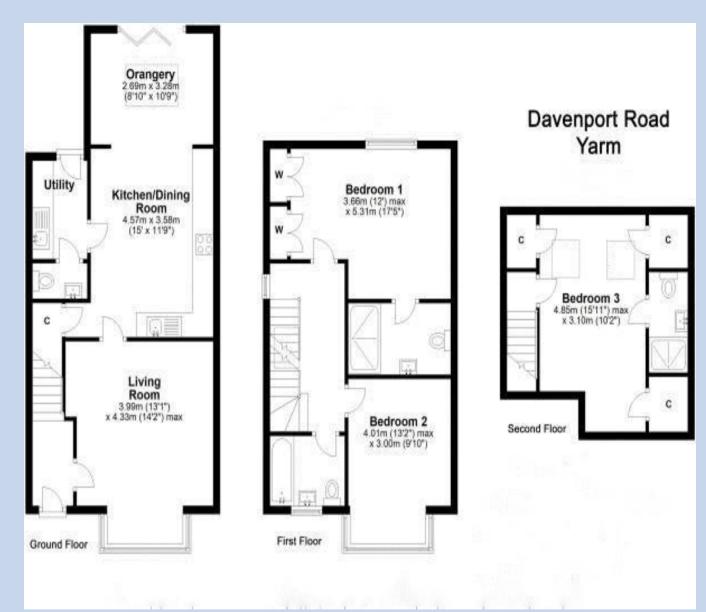

## **Entrance Hall**

Living Room 13' 1" x 14' 2" (3.98m x 4.31m)

**Kitchen/Diner** 15' 0" x 11' 9" (4.57m x 3.58m)

**Orangery** 8' 10" x 10' 9" (2.69m x 3.27m)

**Utility Room** 

Wc

**Bedroom1** 12' 0" x 17' 5" (3.65m x 5.30m)

**Bedroom 1 Ensuite** 

**Bedroom 2** 

13' 2" x 9' 10" (4.01m x 2.99m)

**Bedroom 3** 15' 11" x 10' 2" (4.85m x 3.10m)

**Bedroom 3 Ensuite** 

**Family Bathroom** 

**Summer House** 9' 10" x 9' 10" (3m x 3m)

Garage