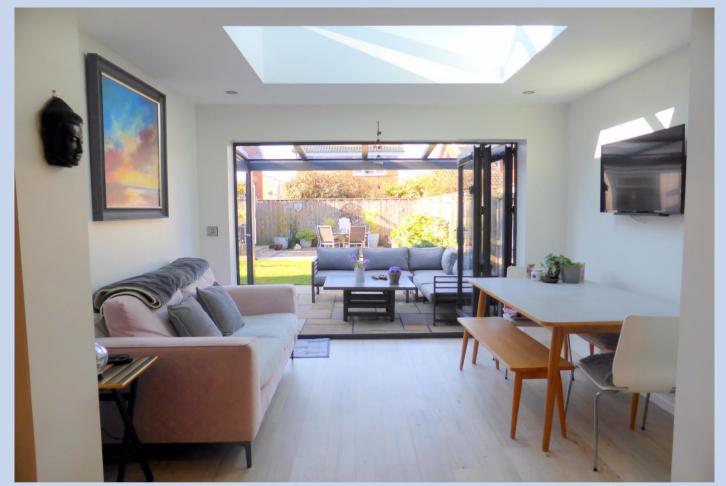

Layfield Court, Yarm, TS15 9TN £275,000

Part of a Special small development of 4 houses Built in 2018 Located off Davenport Road in the popular Layfield Estate Just a few minutes' walk to Yarm train station, easy access to the A19 perfect for commuters also in the catchment area for Layfield Primary and Convers Secondary school. This Superb 3 Bedroom semidetached family home laid over 3 floors and every bit of space and light has been utilised to create bright generous size rooms and lots of storage ideal for family living. On the ground floor there is a welcoming entrance hall, utility room, wc, Lounge, Fabulous open plan kitchen With Grey gloss units and White worktops and orangery with Roof Latern and bifold doors to access the private rear garden that the current owners have lovingly designed creating a tranquil space with a fantastic steel framed glass veranda perfect for all year round and a superb 3m x 3m summer house ideal for entertaining or used as a work space/ Gym.

## **Entrance Hall**

Living Room 13' 1" x 14' 2" (3.98m x 4.31m)

**Kitchen/Diner** 15' 0" x 11' 9" (4.57m x 3.58m)

**Orangery** 8' 10" x 10' 9" (2.69m x 3.27m)

**Utility Room** 

Wc

**Bedroom1** 12' 0" x 17' 5" (3.65m x 5.30m)