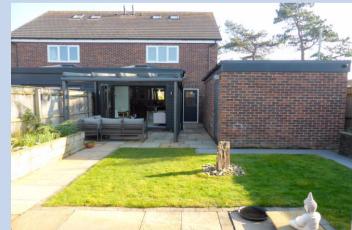

Layfield Court, Yarm, TS15 9TN £275,000

Part of a Special small development of 4 houses Built in 2018 Located off Davenport Road in the popular Layfield Estate Just a few minutes' walk to Yarm train station, easy access to the A19 perfect for commuters also in the catchment area for Layfield Primary and Convers Secondary school. This Superb 3 Bedroom semidetached family home laid over 3 floors and every bit of space and light has been utilised to create bright generous size rooms and lots of storage ideal for family living. On the ground floor there is a welcoming entrance hall, utility room, wc, Lounge, Fabulous open plan kitchen With Grey gloss units and White worktops and orangery with Roof Latern and bifold doors to access the private rear garden that the current owners have lovingly designed creating a tranquil space with a fantastic steel framed glass veranda perfect for all year round and a superb 3m x 3m summer house ideal for entertaining or used as a work space/ Gym.

On the first floor there is a Charming family bathroom and 2 double bedrooms of which both benefit from Built in Wardrobes and one bedroom with a superb en-suite shower room.

On the second floor there is a Large bedroom with ensuite shower room and built in wardrobes. Externally there is a private rear garden and to the front there is a lawned garden and a driveway leading to a single detached garage to the left of the property. Early viewing is advised to avoid disappointment.