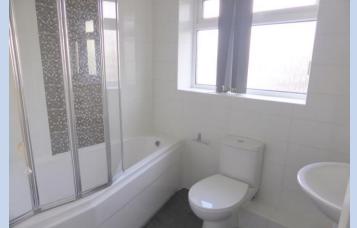

12' 4" x 8' 5" (3.76m x 2.56m)

**Bedroom 4** 

10' 2" x 9' 6" (3.10m x 2.89m)

**Family Bathroom** 

6' 10" x 5' 6" (2.08m x 1.68m)

**Ground Floor** 

**First Floor** 

Total floor area 119.0 sq. m. (1,281 sq. ft.) approx