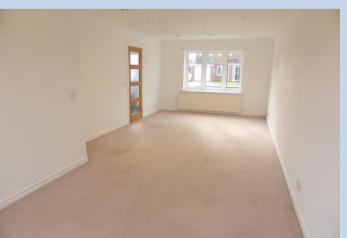

## **Entrance Hall**

Lounge

25' 3" x 10' 9" (7.69m x 3.27m) reducing to 8'9"

Kitchen/Diner

16' 0" x 9' 11" (4.87m x 3.02m)

Garage

15' 10" x 7' 3" (4.82m x 2.21m)

**Master Bedroom** 