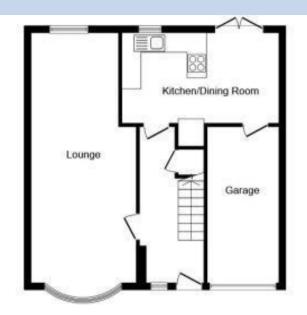

## **Entrance Hall**

Lounge

25' 3" x 10' 9" (7.69m x 3.27m) reducing to 8'9"

Kitchen/Diner

16' 0" x 9' 11" (4.87m x 3.02m)

Garage

15' 10" x 7' 3" (4.82m x 2.21m)

**Master Bedroom** 

This plan is for illustration purposes only and may not be representative of the property. Plan not to scale.

Powered by audioagent.com

House Clickers Ltd
Tel: 01642789649, enquiries@houseclickers.co.uk
www.houseclickers.co.uk