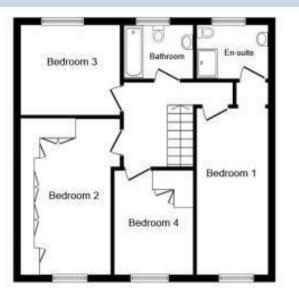

13' 10" x 7' 7" (4.21m x 2.31m)

**Dressing Area** 

4' 7" x 2' 8" (1.40m x 0.81m)

**Master Ensuite** 

7' 8" x 5' 5" (2.34m x 1.65m)

**Bedroom 2** 

9' 10" x 8' 1" (2.99m x 2.46m)

**Bedroom 3** 

12' 4" x 8' 5" (3.76m x 2.56m)

**Bedroom 4** 

10' 2" x 9' 6" (3.10m x 2.89m)

**Family Bathroom** 

6' 10" x 5' 6" (2.08m x 1.68m)

**Ground Floor** 

**First Floor** 

Total floor area 119.0 sq. m. (1,281 sq. ft.) approx

This plan is for illustration purposes only and may not be representative of the property. Plan not to scale.

Powered by audioagent.com

House Clickers Ltd
Tel: 01642789649, enquiries@houseclickers.co.uk
www.houseclickers.co.uk