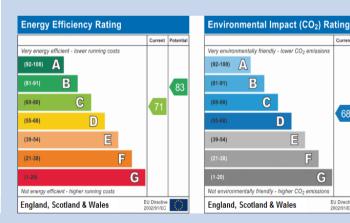

ighly advised. NO CHAIN

## **Entrance Hall**

Lounge

25' 3" x 10' 9" (7.69m x 3.27m) reducing to 8'9"

Kitchen/Diner

16' 0" x 9' 11" (4.87m x 3.02m)

Garage

15' 10" x 7' 3" (4.82m x 2.21m)

**Master Bedroom** 

13' 10" x 7' 7" (4.21m x 2.31m)

**Dressing Area** 

4' 7" x 2' 8" (1.40m x 0.81m)

**Master Ensuite** 

7' 8" x 5' 5" (2.34m x 1.65m)

**Bedroom 2** 

9' 10" x 8' 1" (2.99m x 2.46m)

**Bedroom 3** 

12' 4" x 8' 5" (3.76m x 2.56m)

**Bedroom 4** 

10' 2" x 9' 6" (3.10m x 2.89m)

**Family Bathroom** 

6' 10" x 5' 6" (2.08m x 1.68m)























**Ground Floor** 

**First Floor** 

Total floor area 119.0 sq. m. (1,281 sq. ft.) approx

This plan is for illustration purposes only and may not be representative of the property. Plan not to scale.

Powered by audioagent.com



House Clickers Ltd
Tel: 01642789649, enquiries@houseclickers.co.uk
www.houseclickers.co.uk