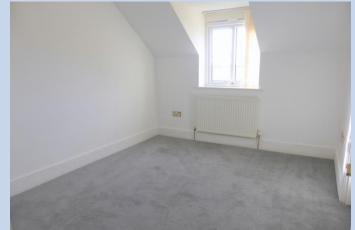

## **Entrance Hall**

Lounge 13' 9" x 11' 6" (4.19m x 3.50m)

Kitchen/Diner 14' 8" x 10' 4" (4.47m x 3.15m)

Wc

Bedroom 1 11' 7" x 10' 6" (3.53m x 3.20m)

Bedroom 1 Ensuite 8' 6" x 5' 6" (2.59m x 1.68m)

Bedroom 2 10' 6" x 8' 9" (3.20m x 2.66m)