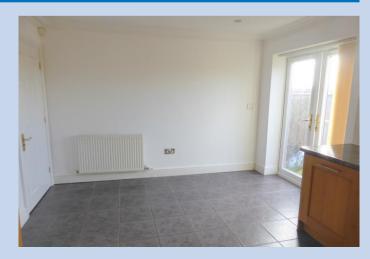

## **Entrance Hall**

Lounge 13' 9" x 11' 6" (4.19m x 3.50m)

Kitchen/Diner 14' 8" x 10' 4" (4.47m x 3.15m)

Wc

Bedroom 1 11' 7" x 10' 6" (3.53m x 3.20m)

Bedroom 1 Ensuite 8' 6" x 5' 6" (2.59m x 1.68m)

Bedroom 2 10' 6" x 8' 9" (3.20m x 2.66m)