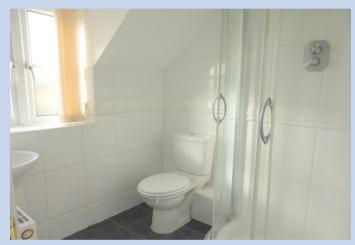

## **Entrance Hall**

Lounge 13' 9" x 11' 6" (4.19m x 3.50m)

Kitchen/Diner 14' 8" x 10' 4" (4.47m x 3.15m)

Wc

Bedroom 1 11' 7" x 10' 6" (3.53m x 3.20m)

Bedroom 1 Ensuite 8' 6" x 5' 6" (2.59m x 1.68m)

Bedroom 2 10' 6" x 8' 9" (3.20m x 2.66m)