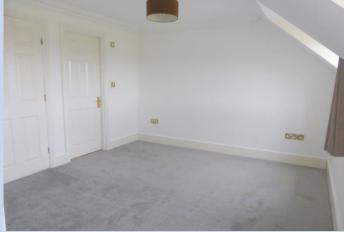

## **Entrance Hall**

Lounge 13' 9" x 11' 6" (4.19m x 3.50m)

Kitchen/Diner 14' 8" x 10' 4" (4.47m x 3.15m)

Wc

Bedroom 1 11' 7" x 10' 6" (3.53m x 3.20m)

Bedroom 1 Ensuite 8' 6" x 5' 6" (2.59m x 1.68m)

Bedroom 2 10' 6" x 8' 9" (3.20m x 2.66m)