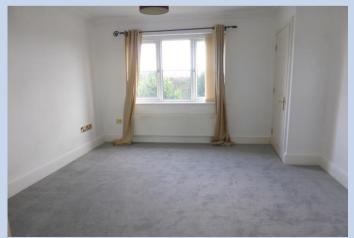

## **Entrance Hall**

Lounge 13' 9" x 11' 6" (4.19m x 3.50m)

Kitchen/Diner 14' 8" x 10' 4" (4.47m x 3.15m)

Wc

Bedroom 1 11' 7" x 10' 6" (3.53m x 3.20m)

Bedroom 1 Ensuite 8' 6" x 5' 6" (2.59m x 1.68m)

Bedroom 2 10' 6" x 8' 9" (3.20m x 2.66m)