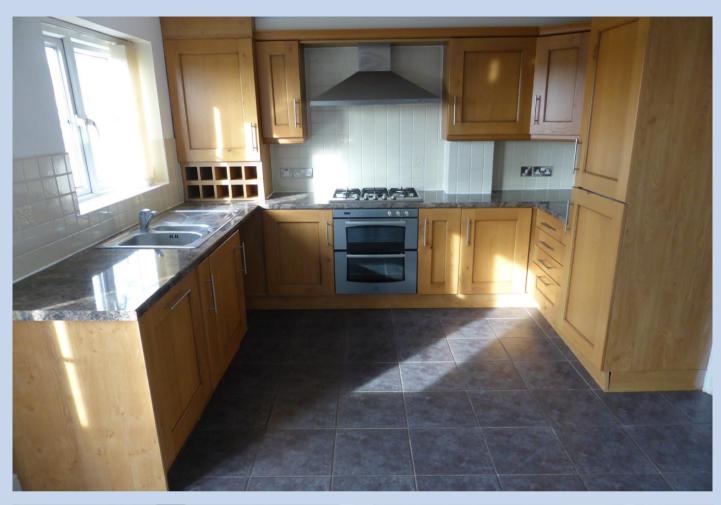

Thirsk Road, Yarm, TS15 9WF £156,000 NO CHAIN. Deceptively spacious 2 Bedroom 2 Bathroom Mews Cottage in a quiet Secure gated complex in the popular area of Kirklevington. Easy access to A19 and only 10-minute drive into the historic Yarm high street with lots of boutique shops, restaurants, and bars. The Cottage is modern and neutrally decorated throughout and benefits from a Spacious living room and separate kitchen with fitted units and space for table and chairs, French doors out onto a private rear garden and Wc. On the First Floor there is 2 large double bedrooms both with Ensuite bathrooms. Externally there is allocated and visitor parking and a lovely private small rear terrace. Access to secure bin store and bike store. Perfect First time buyers property. Service charges £491.36 per annum

## **Entrance Hall**

Lounge 13' 9" x 11' 6" (4.19m x 3.50m)

Kitchen/Diner 14' 8" x 10' 4" (4.47m x 3.15m)

Wc

Bedroom 1 11' 7" x 10' 6" (3.53m x 3.20m)

Bedroom 1 Ensuite 8' 6" x 5' 6" (2.59m x 1.68m)

Bedroom 2 10' 6" x 8' 9" (3.20m x 2.66m)