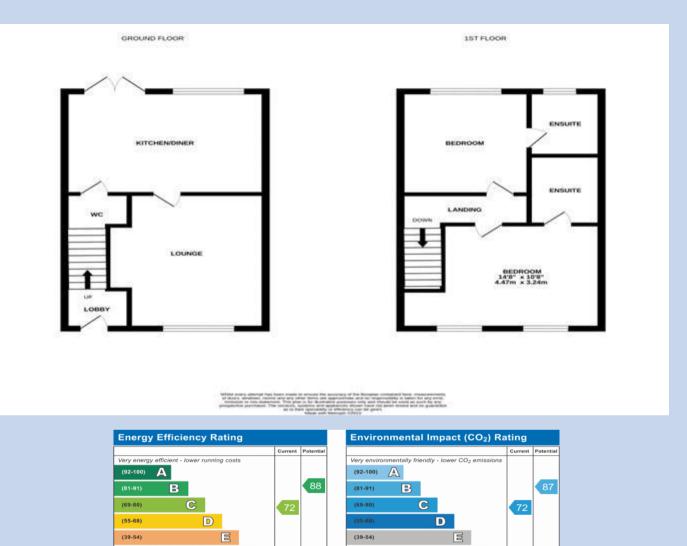

## **Entrance Hall**

Lounge 13' 9" x 11' 6" (4.19m x 3.50m)

Kitchen/Diner 14' 8" x 10' 4" (4.47m x 3.15m)

Wc

Bedroom 1 11' 7" x 10' 6" (3.53m x 3.20m)

Bedroom 1 Ensuite 8' 6" x 5' 6" (2.59m x 1.68m)

Bedroom 2 10' 6" x 8' 9" (3.20m x 2.66m)

Bedroom 2 Ensuite 6' 3" x 5' 7" (1.90m x 1.70m)

House Clickers Ltd Tel: 01642789649 , enquiries@houseclickers.co.uk www.houseclickers.co.uk

G

EU Directive 2002/91/EC

Not environmentally friendly - higher CO<sub>2</sub> emissions

England, Scotland & Wales

F

G

EU Directive 2002/91/EC

(21-38)

Not energy efficient - higher running costs

England, Scotland & Wales