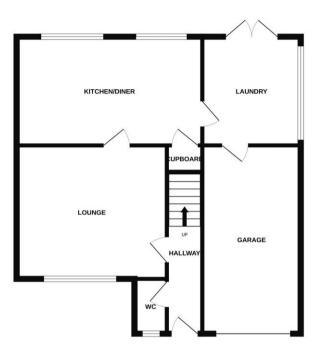

Scugdale Close, Yarm, TS15 9UG £245,000 Superb Family Home Located in a highly sort after close only a few minutes' walk from Yarm Train station, Co-op, Convers Secondary school, Lavfield Primary and 5 minutes' drive to the historic Yarm high street And Yarm Primary School. The family home has been very well maintained and the current owners have recently had a fantastic new contemporary kitchen and bathroom suite installed. On the ground floor there is a porch, Spacious lounge, Contemporary Kitchen/Diner, Wc and Sunroom/Utility area with French doors out to the rear garden and access to the garage. On The First floor there is a Family bathroom and 3 Bedrooms of which 2 have built in wardrobes Externally there is a beautiful front lawned garden and to the rear there is a Private easy maintenance Garden with paved area, driveway and single Garage. This property is guaranteed to appeal to a wide market so please call now to book your viewing to avoid disappointment

## **Entrance Hall**

Wc 5' 5" x 3' 1" (1.65m x 0.94m)

Lounge 14' 4" x 13' 2" (4.37m x 4.01m)

Kitchen/Diner 17' 9" x 10' 10" (5.41m x 3.30m)

Utility room 8' 7" x 7' 7" (2.61m x 2.31m) Bedroom 1 11' 10" x 9' 11" (3.60m x 3.02m)

Bedroom 2 10' 6" x 10' 1" (3.20m x 3.07m)

Bedroom 3 8' 8" x 7' 8" (2.64m x 2.34m)

Bathroom 7' 0" x 6' 11" (2.13m x 2.11m)

Garage

Whilst every attempt has been made to ensure the accuracy of the floorpian contained here, measurements of doors, windows, rooms and any other items are approximate and no responsibility is taken for any error, prospective purchaser. The services, systems and applicationes shown have not been tested and no guarantee as to their operability or efficiency can be given. Made with Mexipor & 62024