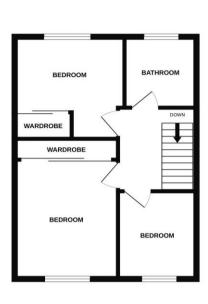

Scugdale Close, Yarm, TS15 9UG £245,000 Superb Family Home Located in a highly sort after close only a few minutes' walk from Yarm Train station, Co-op, Convers Secondary school, Lavfield Primary and 5 minutes' drive to the historic Yarm high street And Yarm Primary School. The family home has been very well maintained and the current owners have recently had a fantastic new contemporary kitchen and bathroom suite installed. On the ground floor there is a porch, Spacious lounge, Contemporary Kitchen/Diner, Wc and Sunroom/Utility area with French doors out to the rear garden and access to the garage. On The First floor there is a Family bathroom and 3 Bedrooms of which 2 have built in wardrobes Externally there is a beautiful front lawned garden and to the rear there is a Private easy maintenance Garden with paved area, driveway and single Garage. This property is guaranteed to appeal to a wide market so please call now to book your viewing to avoid disappointment

Bedroom 2 10' 6" x 10' 1" (3.20m x 3.07m)

Bedroom 3 8' 8" x 7' 8" (2.64m x 2.34m)

Bathroom 7' 0" x 6' 11" (2.13m x 2.11m)

Garage

Whilst every attempt has been made to ensure the accuracy of the floorpian contained here, measurements of doors, windows, rooms and any other items are approximate and no responsibility is taken for any error, prospective purchaser. The services, systems and applicationes shown have not been tested and no guarantee as to their operability or efficiency can be given. Made with Mexipor & 62024

House Clickers Ltd Tel: 01642789649 , enquiries@houseclickers.co.uk www.houseclickers.co.uk

1ST FLOOR