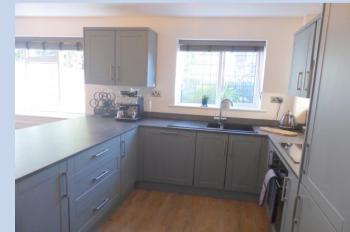

## **Entrance Hall**

Wc 5' 5" x 3' 1" (1.65m x 0.94m)

Lounge 14' 4" x 13' 2" (4.37m x 4.01m)

Kitchen/Diner 17' 9" x 10' 10" (5.41m x 3.30m)

Utility room 8' 7" x 7' 7" (2.61m x 2.31m) Bedroom 1 11' 10" x 9' 11" (3.60m x 3.02m)