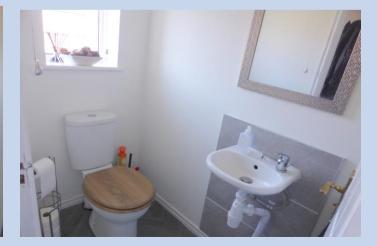

## **Entrance Hall**

Wc 5' 5" x 3' 1" (1.65m x 0.94m)

Lounge 14' 4" x 13' 2" (4.37m x 4.01m)

Kitchen/Diner 17' 9" x 10' 10" (5.41m x 3.30m)

Utility room 8' 7" x 7' 7" (2.61m x 2.31m) Bedroom 1 11' 10" x 9' 11" (3.60m x 3.02m)