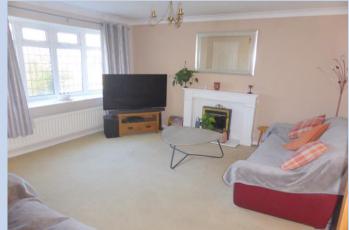

## **Entrance Hall**

Wc 5' 5" x 3' 1" (1.65m x 0.94m)

Lounge 14' 4" x 13' 2" (4.37m x 4.01m)

Kitchen/Diner 17' 9" x 10' 10" (5.41m x 3.30m)

Utility room 8' 7" x 7' 7" (2.61m x 2.31m) Bedroom 1 11' 10" x 9' 11" (3.60m x 3.02m)