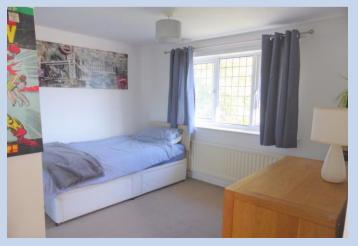

## **Entrance Hall**

**Wc** 5' 5" x 3' 1" (1.65m x 0.94m)

**Lounge** 14' 4" x 13' 2" (4.37m x 4.01m)

**Kitchen/Diner** 17' 9" x 10' 10" (5.41m x 3.30m)

**Utility room** 8' 7" x 7' 7" (2.61m x 2.31m)

Bedroom 1 11' 10" x 9' 11" (3.60m x 3.02m)

**Bedroom 2** 10' 6" x 10' 1" (3.20m x 3.07m)

**Bedroom 3** 8' 8" x 7' 8" (2.64m x 2.34m)

**Bathroom** 7' 0" x 6' 11" (2.13m x 2.11m)

Garage