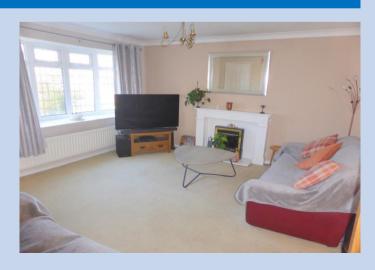

## **Entrance Hall**

**Wc** 5' 5" x 3' 1" (1.65m x 0.94m)

**Lounge** 14' 4" x 13' 2" (4.37m x 4.01m)

**Kitchen/Diner** 17' 9" x 10' 10" (5.41m x 3.30m)

**Utility room** 8' 7" x 7' 7" (2.61m x 2.31m)

Bedroom 1 11' 10" x 9' 11" (3.60m x 3.02m)