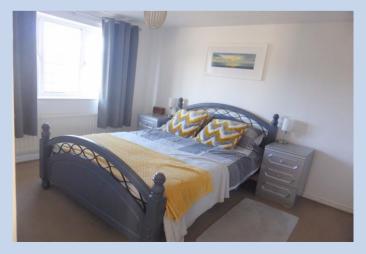

## **Entrance Hall**

**Wc** 5' 5" x 3' 1" (1.65m x 0.94m)

**Lounge** 14' 4" x 13' 2" (4.37m x 4.01m)

**Kitchen/Diner** 17' 9" x 10' 10" (5.41m x 3.30m)

**Utility room** 8' 7" x 7' 7" (2.61m x 2.31m)

Bedroom 1 11' 10" x 9' 11" (3.60m x 3.02m)