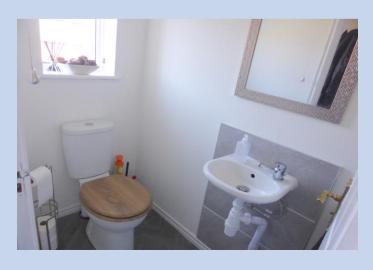

## **Entrance Hall**

**Wc** 5' 5" x 3' 1" (1.65m x 0.94m)

**Lounge** 14' 4" x 13' 2" (4.37m x 4.01m)

**Kitchen/Diner** 17' 9" x 10' 10" (5.41m x 3.30m)

**Utility room** 8' 7" x 7' 7" (2.61m x 2.31m)

Bedroom 1 11' 10" x 9' 11" (3.60m x 3.02m)