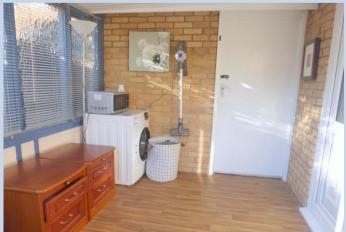

## **Entrance Hall**

**Wc** 5' 5" x 3' 1" (1.65m x 0.94m)

**Lounge** 14' 4" x 13' 2" (4.37m x 4.01m)

**Kitchen/Diner** 17' 9" x 10' 10" (5.41m x 3.30m)

**Utility room** 8' 7" x 7' 7" (2.61m x 2.31m)

Bedroom 1 11' 10" x 9' 11" (3.60m x 3.02m)