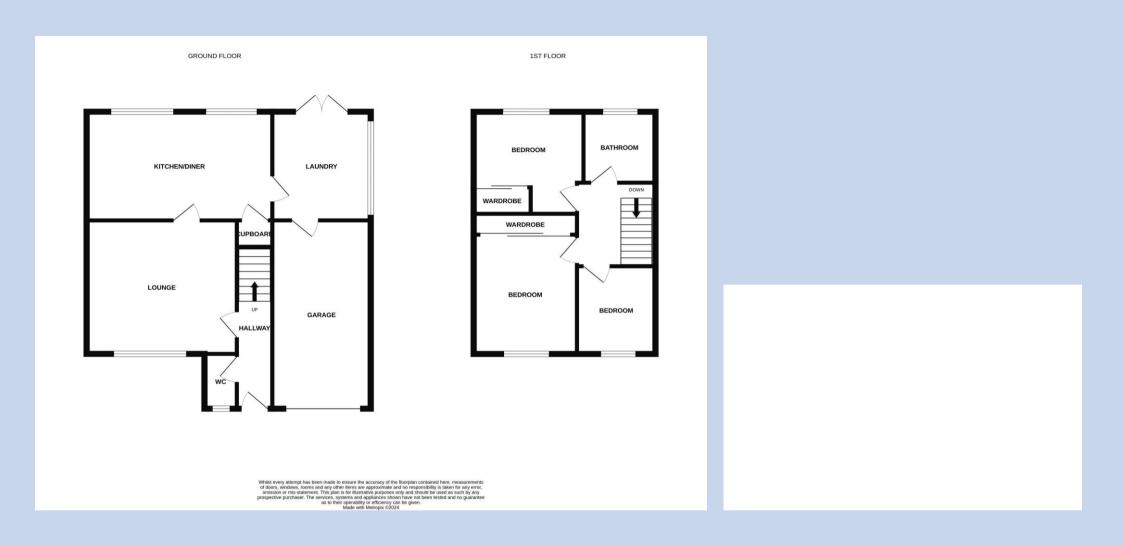

## **Entrance Hall**

**Wc** 5' 5" x 3' 1" (1.65m x 0.94m)

**Lounge** 14' 4" x 13' 2" (4.37m x 4.01m)

**Kitchen/Diner** 17' 9" x 10' 10" (5.41m x 3.30m)

**Utility room** 8' 7" x 7' 7" (2.61m x 2.31m)

Bedroom 1 11' 10" x 9' 11" (3.60m x 3.02m)

**Bedroom 2** 10' 6" x 10' 1" (3.20m x 3.07m)

**Bedroom 3** 8' 8" x 7' 8" (2.64m x 2.34m)

**Bathroom** 7' 0" x 6' 11" (2.13m x 2.11m)

Garage