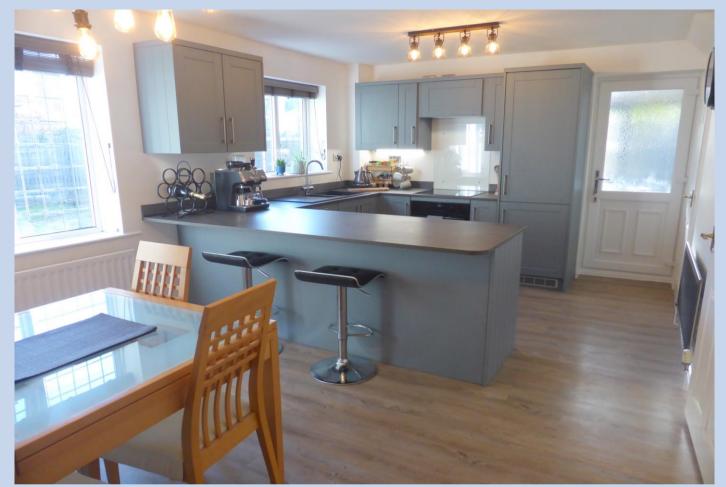

## **Entrance Hall**

**Wc** 5' 5" x 3' 1" (1.65m x 0.94m)

**Lounge** 14' 4" x 13' 2" (4.37m x 4.01m)

**Kitchen/Diner** 17' 9" x 10' 10" (5.41m x 3.30m)

**Utility room** 8' 7" x 7' 7" (2.61m x 2.31m)

Bedroom 1 11' 10" x 9' 11" (3.60m x 3.02m)