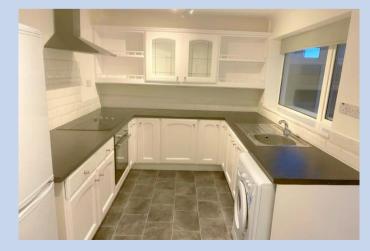

Lounge 14' 7" x 13' 2" (4.44m x 4.01m) reduces to 11' x 13'2"

**Kitchen** 13' 10" x 7' 10" (4.21m x 2.39m)

Conservatory 11' 3" x 8' 1" (3.43m x 2.46m)

Bedroom 1 10' 8" x 10' 10" (3.25m x 3.30m)

Bedroom 2 10' 6" x 7' 11" (3.20m x 2.41m)