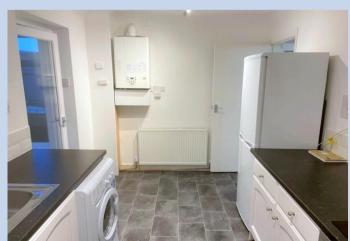

Lounge 14' 7" x 13' 2" (4.44m x 4.01m) reduces to 11' x 13'2"

**Kitchen** 13' 10" x 7' 10" (4.21m x 2.39m)

Conservatory 11' 3" x 8' 1" (3.43m x 2.46m)

Bedroom 1 10' 8" x 10' 10" (3.25m x 3.30m)

Bedroom 2 10' 6" x 7' 11" (3.20m x 2.41m)