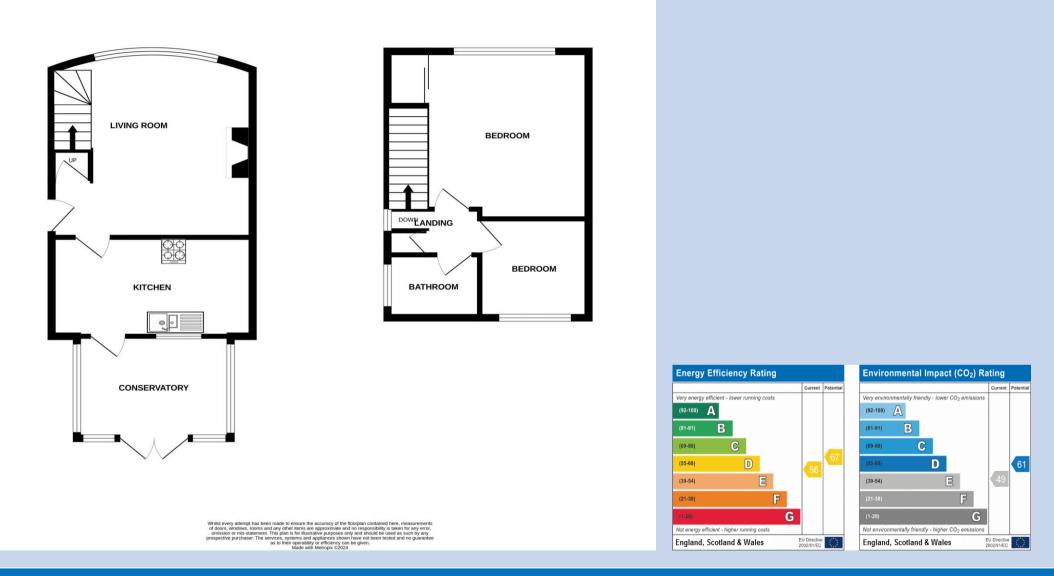

Lounge 14' 7" x 13' 2" (4.44m x 4.01m) reduces to 11' x 13'2"

**Kitchen** 13' 10" x 7' 10" (4.21m x 2.39m)

Conservatory 11' 3" x 8' 1" (3.43m x 2.46m)

Bedroom 1 10' 8" x 10' 10" (3.25m x 3.30m)

Bedroom 2 10' 6" x 7' 11" (3.20m x 2.41m)

Bathroom 6' 6" x 5' 6" (1.98m x 1.68m)

Single Garage

House Clickers Ltd Tel: 01642789649, enquiries@houseclickers.co.uk www.houseclickers.co.uk

1ST FLOOR

GROUND FLOOR