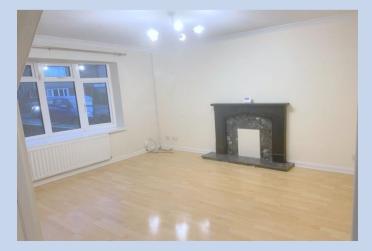

Lounge 14' 7" x 13' 2" (4.44m x 4.01m) reduces to 11' x 13'2"

**Kitchen** 13' 10" x 7' 10" (4.21m x 2.39m)

Conservatory 11' 3" x 8' 1" (3.43m x 2.46m)

Bedroom 1 10' 8" x 10' 10" (3.25m x 3.30m)

Bedroom 2 10' 6" x 7' 11" (3.20m x 2.41m)