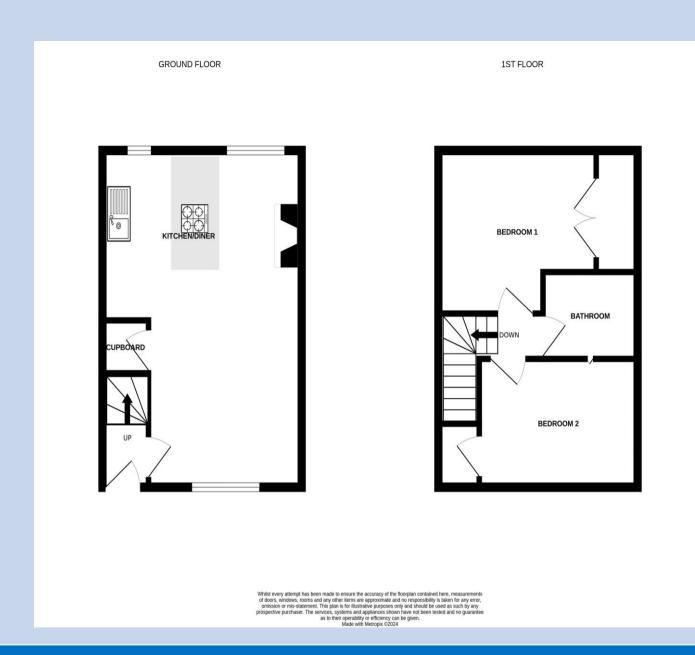

## Lounge/Diner/Kitchen

21' 1" x 14' 4" (6.42m x 4.37m) reducing to 11'4

## **Bedroom 1**

11' 4" x 10' 3" (3.45m x 3.12m)

## **Bedroom 2**

10' 1" x 8' 1" (3.07m x 2.46m)

## **Bathroom**

6' 10" x 5' 5" (2.08m x 1.65m)

House Clickers Ltd
Tel: 01642789649, enquiries@houseclickers.co.uk
www.houseclickers.co.uk